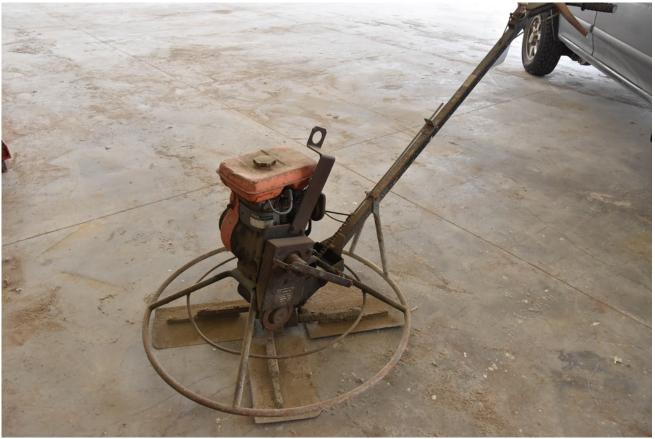

## Description

Wacker type Walk-behind Concrete Helicopter Power Trowel Float Blade diameter - 900 mm

Machine status - Not tested and not connected to electricity Engine of the Rubin Company

## Technical details

**Dimensions** 1000 x 1030 x 1900 mm

**Weight** kg