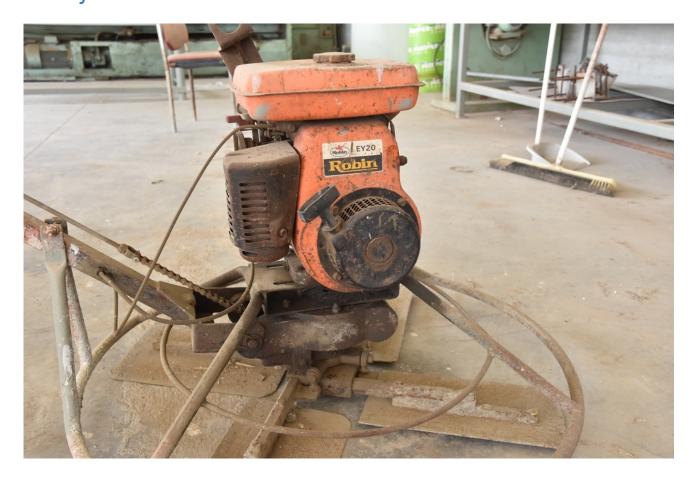

## Description

Wacker type Walk-behind Concrete Helicopter Power Trowel Float Blade diameter - 900 mm

Machine status - Not tested and not connected to electricity Engine of the Rubin Company

## Technical details

**Dimensions** 1000 x 1030 x 1900 mm

**Weight** kg