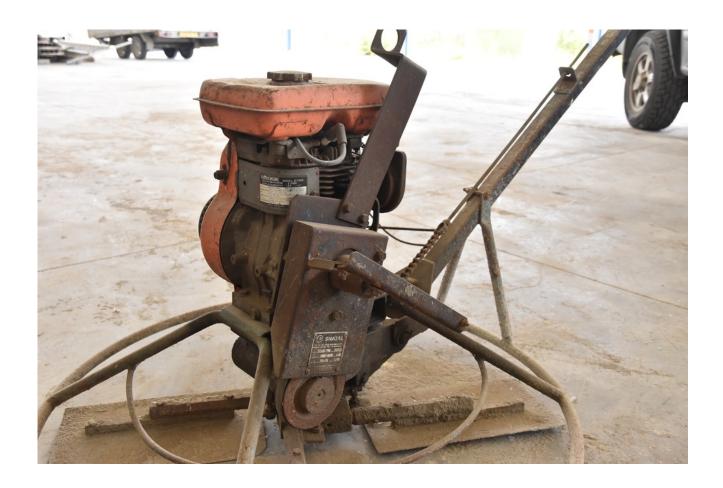

#### Machine details

Name Wacker type Walk-behind

Concrete Helicopter Power

Trowel Float

Item Number 296

Manufacturer SHATAL

**Type** 

Available from immediate

## Description

Wacker type Walk-behind Concrete Helicopter Power Trowel Float Blade diameter - 900 mm

Machine status - Not tested and not connected to electricity Engine of the Rubin Company