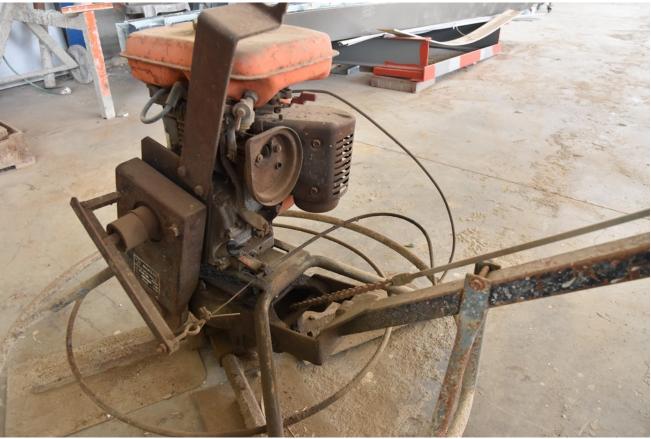

#### Machine details

Name Wacker type Walk-behind

Concrete Helicopter Power

Trowel Float

Item Number 296

Manufacturer SHATAL

**Type** 

Available from immediate

## Description

Wacker type Walk-behind Concrete Helicopter Power Trowel Float Blade diameter - 900 mm

Machine status - Not tested and not connected to electricity Engine of the Rubin Company