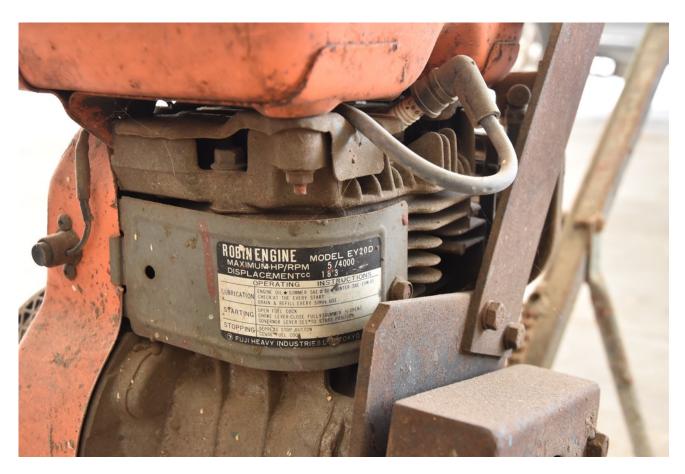

## Description

Wacker type Walk-behind Concrete Helicopter Power Trowel Float Blade diameter - 900 mm

Machine status - Not tested and not connected to electricity Engine of the Rubin Company