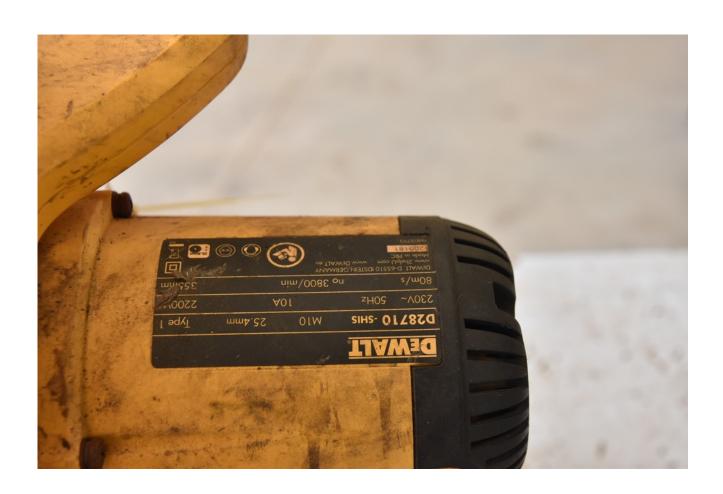

#### Machine details

Name DEWALT SAW

Item Number 291

Manufacturer DEWALT

**Type** D28710-SH15

Available from Immediate

**Quality** Good Working Condition

**Location** Hadera

## Description

Model -D28710-SH15

Excellent working condition

Power -2200W