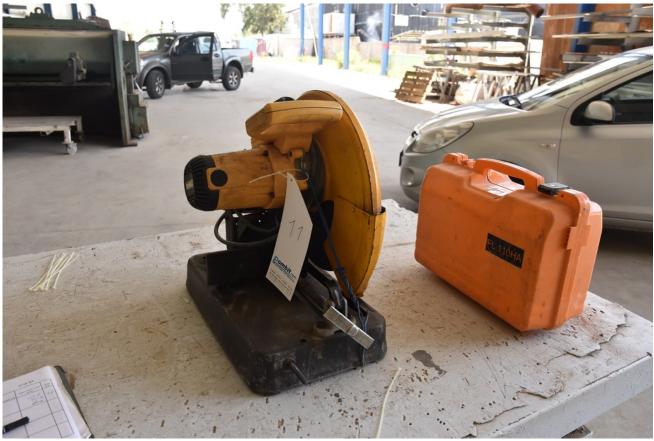

#### Machine details

Name DEWALT SAW

Item Number 291

Manufacturer DEWALT

**Type** D28710-SH15

Available from Immediate

**Quality** Good Working Condition

**Location** Hadera

## Description

Model -D28710-SH15

Excellent working condition

Power -2200W

#### Technical details

**Dimensions** 500 x 460 x 300 mm

Weight kg