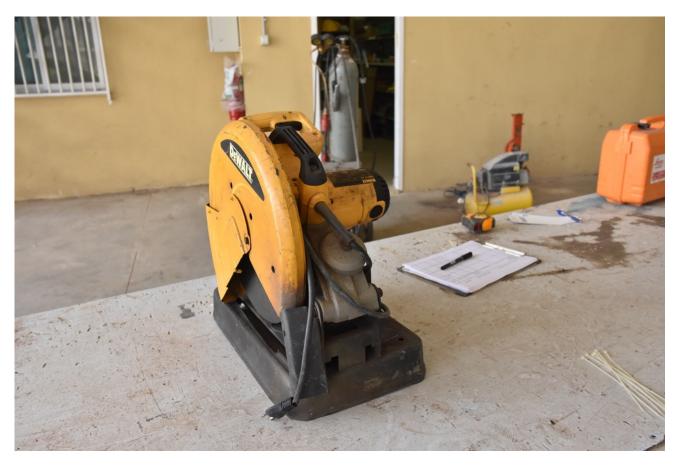

#### Machine details

Name DEWALT SAW

Item Number 291

Manufacturer DEWALT

**Type** D28710-SH15

Available from Immediate

**Quality** Good Working Condition

**Location** Hadera

## Description

Model -D28710-SH15

Excellent working condition

Power -2200W

#### Technical details

**Dimensions** 500 x 460 x 300 mm

Weight kg