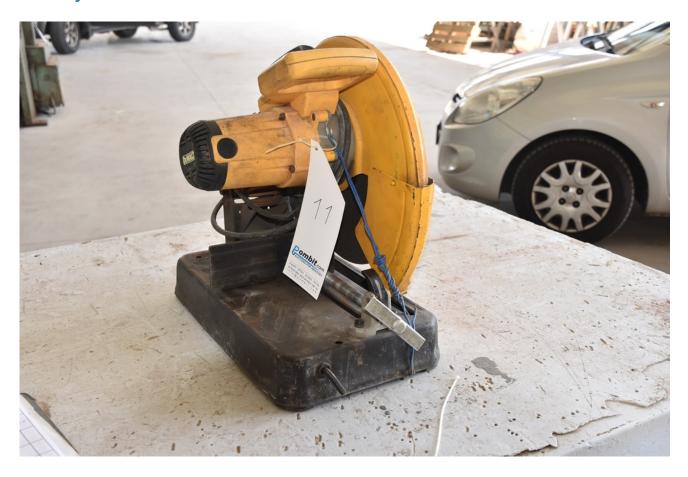

#### Machine details

Name DEWALT SAW

Item Number 291

Manufacturer DEWALT

**Type** D28710-SH15

Available from Immediate

**Quality** Good Working Condition

**Location** Hadera

## Description

Model -D28710-SH15

Excellent working condition

Power -2200W

#### Technical details

**Dimensions** 500 x 460 x 300 mm

Weight kg