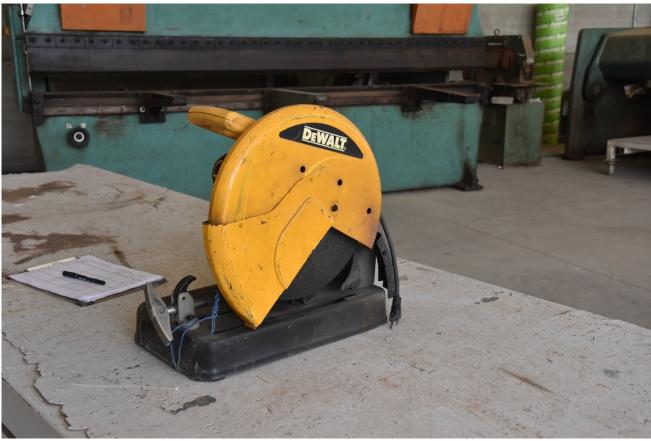

#### Machine details

Name DEWALT SAW

Item Number 291

Manufacturer DEWALT

**Type** D28710-SH15

Available from Immediate

**Quality** Good Working Condition

**Location** Hadera

## Description

Model -D28710-SH15

Excellent working condition

Power -2200W

#### Technical details

**Dimensions** 500 x 460 x 300 mm

Weight kg