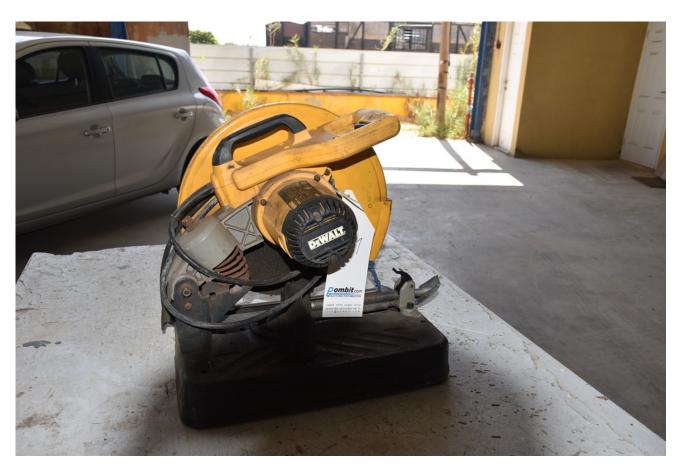

#### Machine details

Name DEWALT SAW

Item Number 291

Manufacturer DEWALT

**Type** D28710-SH15

Available from Immediate

**Quality** Good Working Condition

**Location** Hadera

## Description

Model -D28710-SH15

Excellent working condition

Power -2200W

#### Technical details

**Dimensions** 500 x 460 x 300 mm

Weight kg