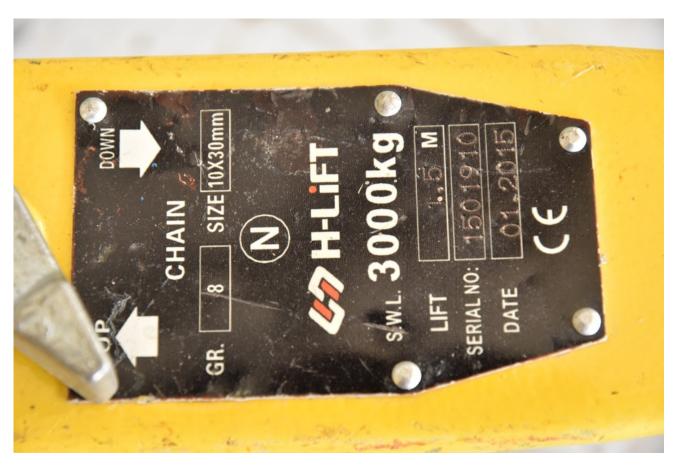

## Description

Traction Block
Power lifting-3000 kg
In working mode.
There is another TOHO item
Power lifting -1500 kg
In working mode

### Technical details

**Dimensions** 200 x 640 x 200 mm

Weight kg