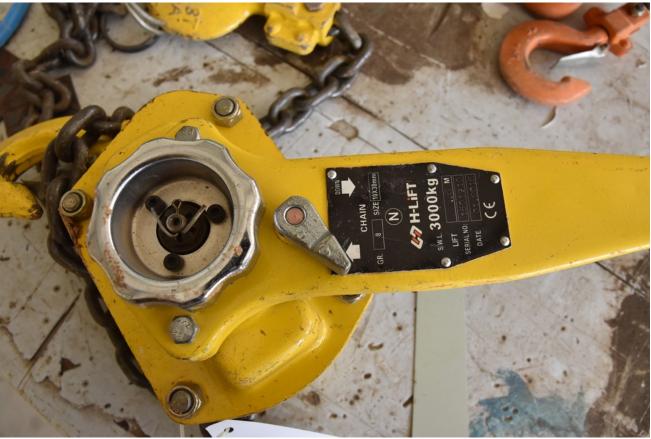

## Description

Traction Block
Power lifting-3000 kg
In working mode.
There is another TOHO item
Power lifting -1500 kg
In working mode

### Technical details

**Dimensions** 200 x 640 x 200 mm

Weight kg