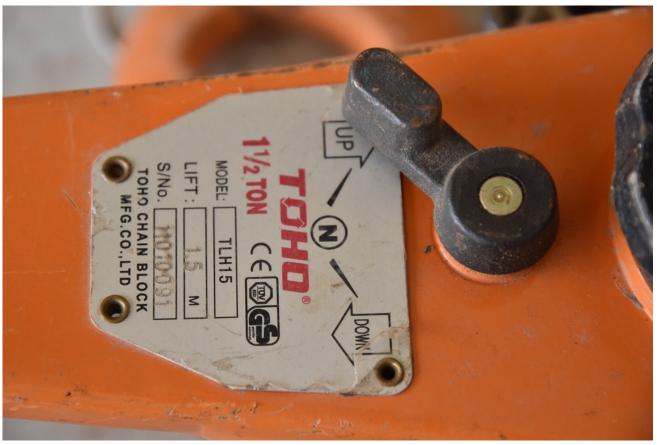

## Description

Traction Block
Power lifting-3000 kg
In working mode.
There is another TOHO item
Power lifting -1500 kg
In working mode