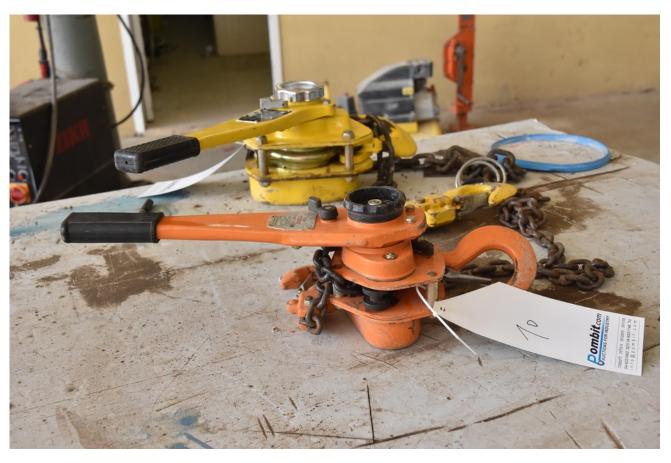

## Description

Traction Block
Power lifting-3000 kg
In working mode.
There is another TOHO item
Power lifting -1500 kg
In working mode