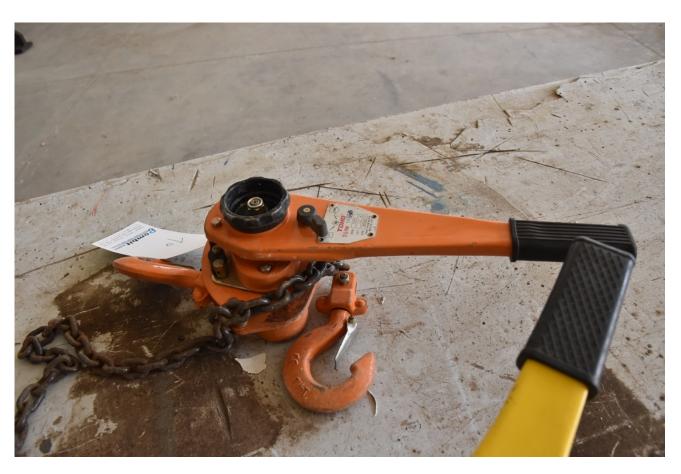

## Description

Traction Block
Power lifting-3000 kg
In working mode.
There is another TOHO item
Power lifting -1500 kg
In working mode