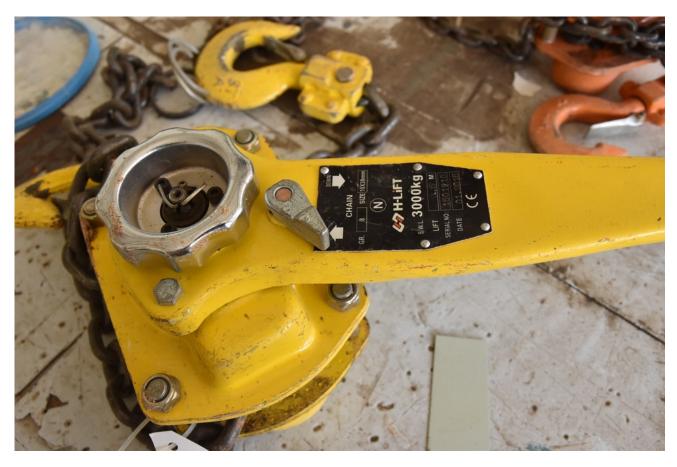

#### Machine details

Name 2 Traction Block

Item Number 290

Manufacturer H-LIFT

**Type** 

Available from Immediate

**Quality** Working Condition

**Location** Hadera

## Description

Traction Block
Power lifting-3000 kg
In working mode.
There is another TOHO item
Power lifting -1500 kg
In working mode