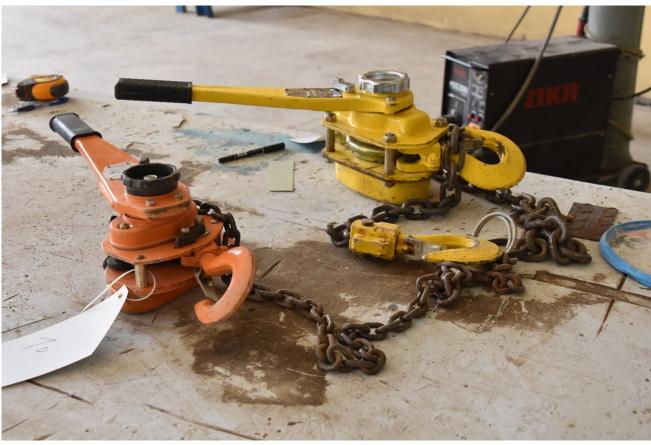

## Description

Traction Block
Power lifting-3000 kg
In working mode.
There is another TOHO item
Power lifting -1500 kg
In working mode