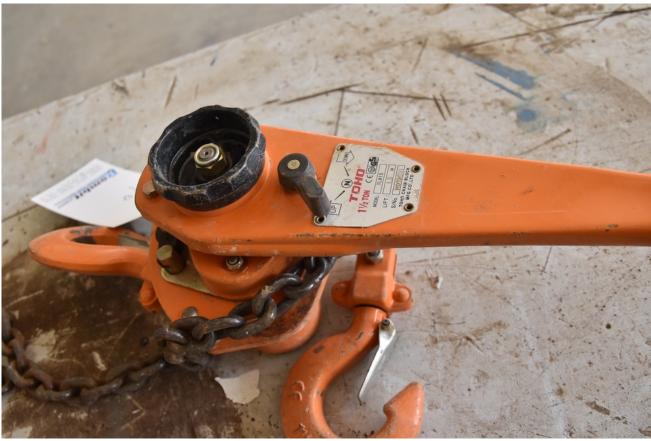

## Description

Traction Block
Power lifting-3000 kg
In working mode.
There is another TOHO item
Power lifting -1500 kg
In working mode