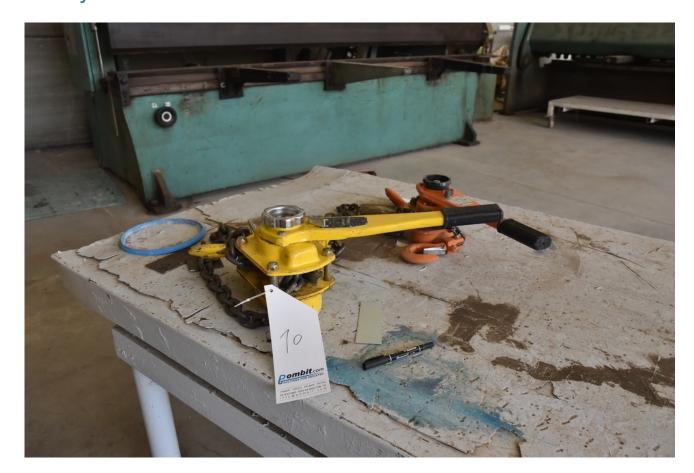

#### Machine details

Name 2 Traction Block

Item Number 290

Manufacturer H-LIFT

**Type** 

Available from Immediate

**Quality** Working Condition

**Location** Hadera

## Description

Traction Block
Power lifting-3000 kg
In working mode.
There is another TOHO item
Power lifting -1500 kg
In working mode