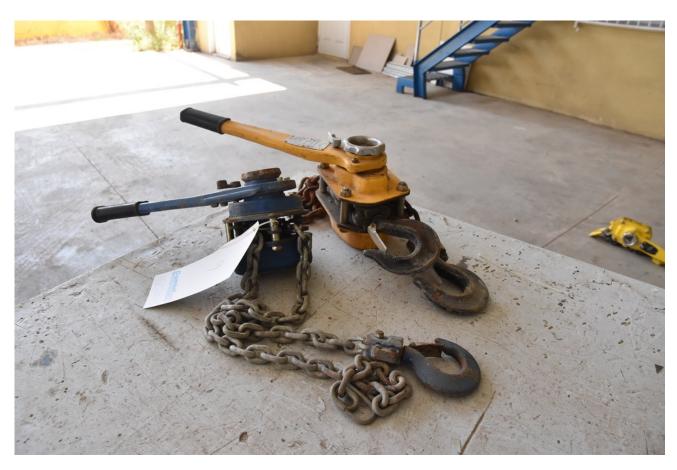

### Machine details

Name Traction Block

Item Number 289

Manufacturer Lever Block

**Type** 

Available from Immediate

**Quality** Working Condition

**Location** Hadera

## Description

Traction block
Model HSH-1-1.5A
Power lifting-3000 kg
In working mode
Thorogona 2 units in stage

There are 2 units in stock

## Technical details

**Dimensions** 200 x 640 x 200 mm

Weight kg