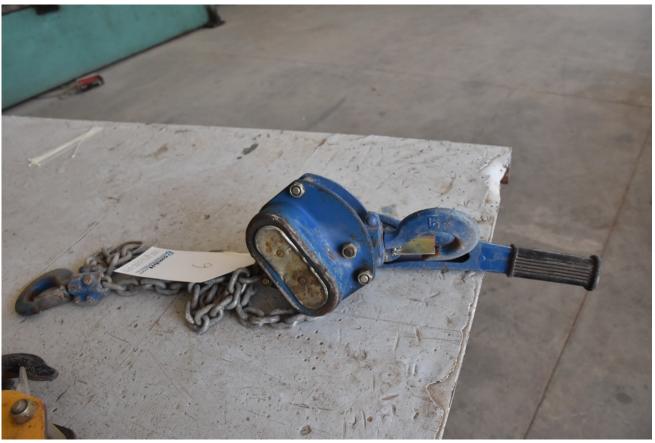

### Machine details

Name Traction Block

Item Number 289

Manufacturer Lever Block

**Type** 

Available from Immediate

**Quality** Working Condition

**Location** Hadera

## Description

Traction block
Model HSH-1-1.5A
Power lifting-3000 kg
In working mode
Thorogona 2 units in stage

There are 2 units in stock

## Technical details

**Dimensions** 200 x 640 x 200 mm

Weight kg