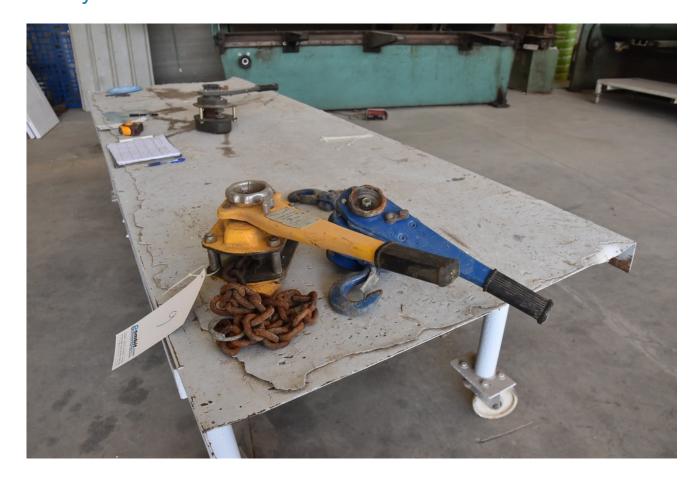

### Machine details

Name Traction Block

Item Number 289

Manufacturer Lever Block

**Type** 

Available from Immediate

**Quality** Working Condition

**Location** Hadera

## Description

Traction block
Model HSH-1-1.5A
Power lifting-3000 kg
In working mode
Thorogona 2 units in stage

There are 2 units in stock

## Technical details

**Dimensions** 200 x 640 x 200 mm

Weight kg