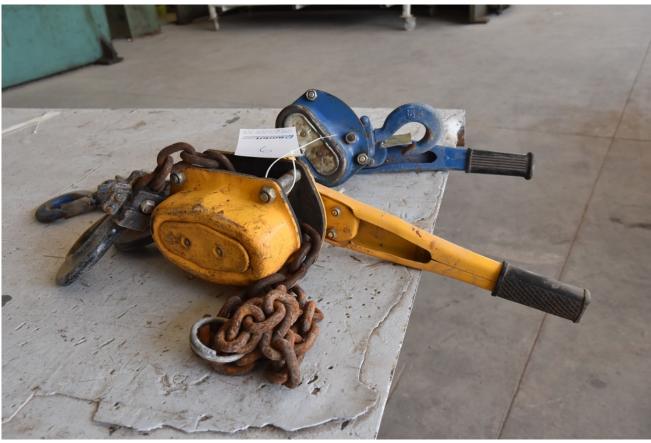

### Machine details

Name Traction Block

Item Number 289

Manufacturer Lever Block

**Type** 

Available from Immediate

**Quality** Working Condition

**Location** Hadera

## Description

Traction block
Model HSH-1-1.5A
Power lifting-3000 kg
In working mode
Thorogona 2 units in stage

There are 2 units in stock

## Technical details

**Dimensions** 200 x 640 x 200 mm

Weight kg