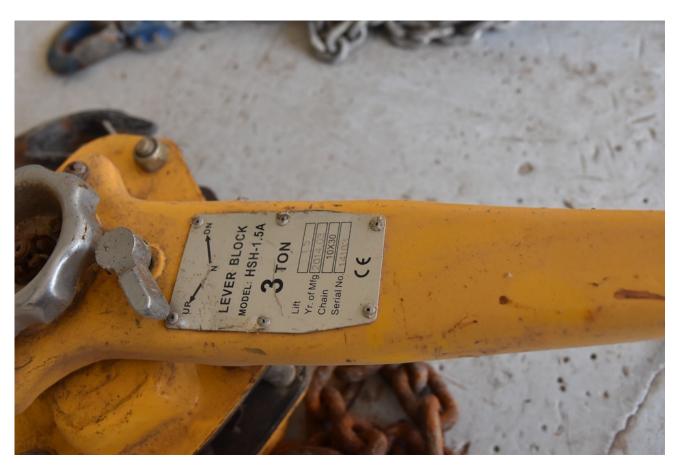

## Description

Traction block
Model HSH-1-1.5A
Power lifting-3000 kg
In working mode
Thorogona 2 units in stage

There are 2 units in stock

## Technical details

**Dimensions** 200 x 640 x 200 mm

Weight kg