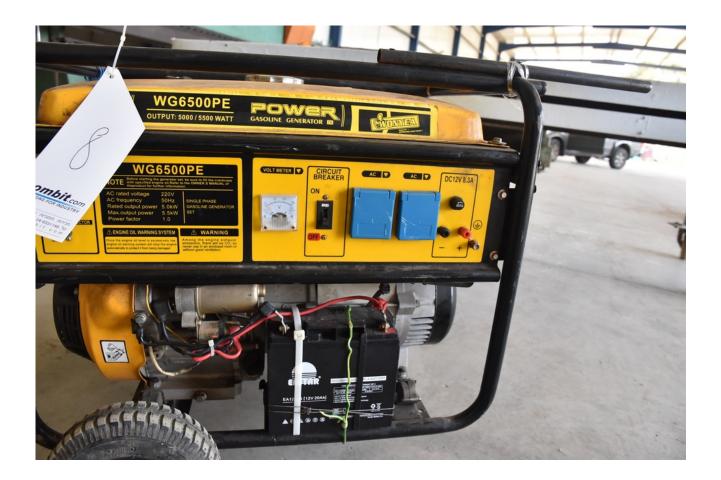

## Description

Electric generator An electric generator in excellent condition Model - W6650PE gasoline engine Supplier 5500W

### **Technical details**

| Dimensions | 500 x 670 x 700 mm |
|------------|--------------------|
| Weight     | kg                 |