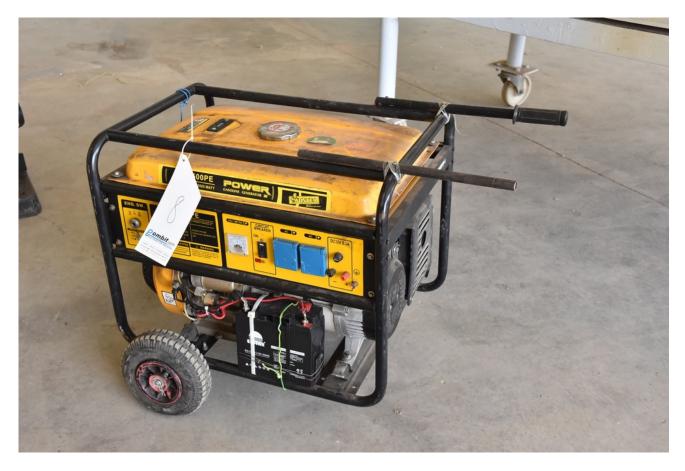

## Description

Electric generator An electric generator in excellent condition Model - W6650PE gasoline engine Supplier 5500W

### **Technical details**

| Dimensions | 500 x 670 x 700 mm |
|------------|--------------------|
| Weight     | kg                 |