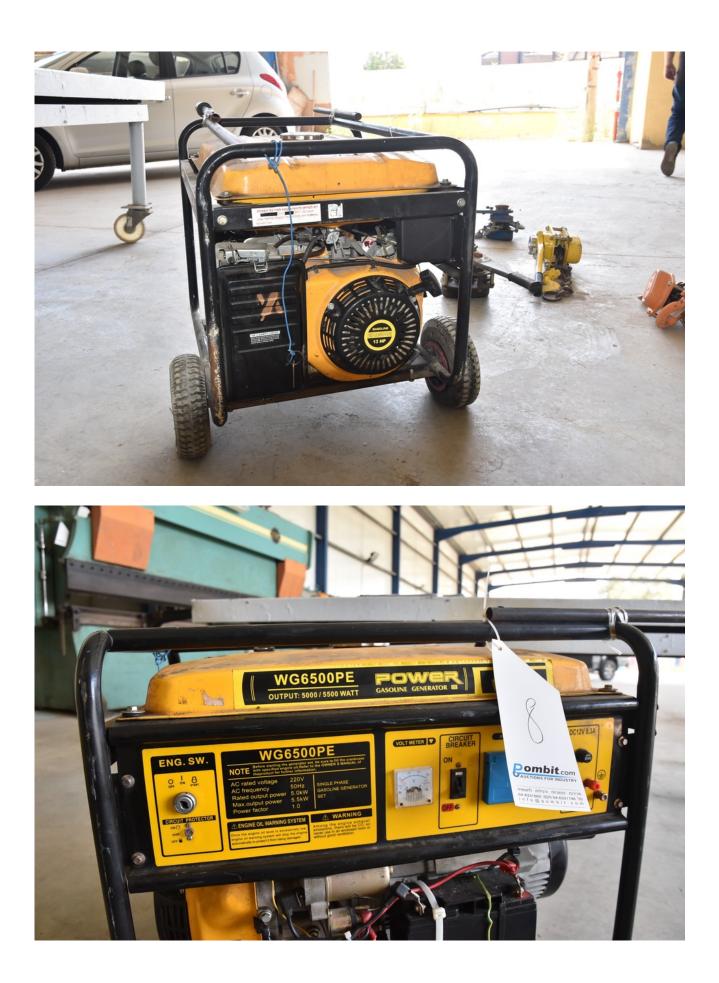

## Description

Electric generator An electric generator in excellent condition Model - W6650PE gasoline engine Supplier 5500W

### **Technical details**

| Dimensions | 500 x 670 x 700 mm |
|------------|--------------------|
| Weight     | kg                 |