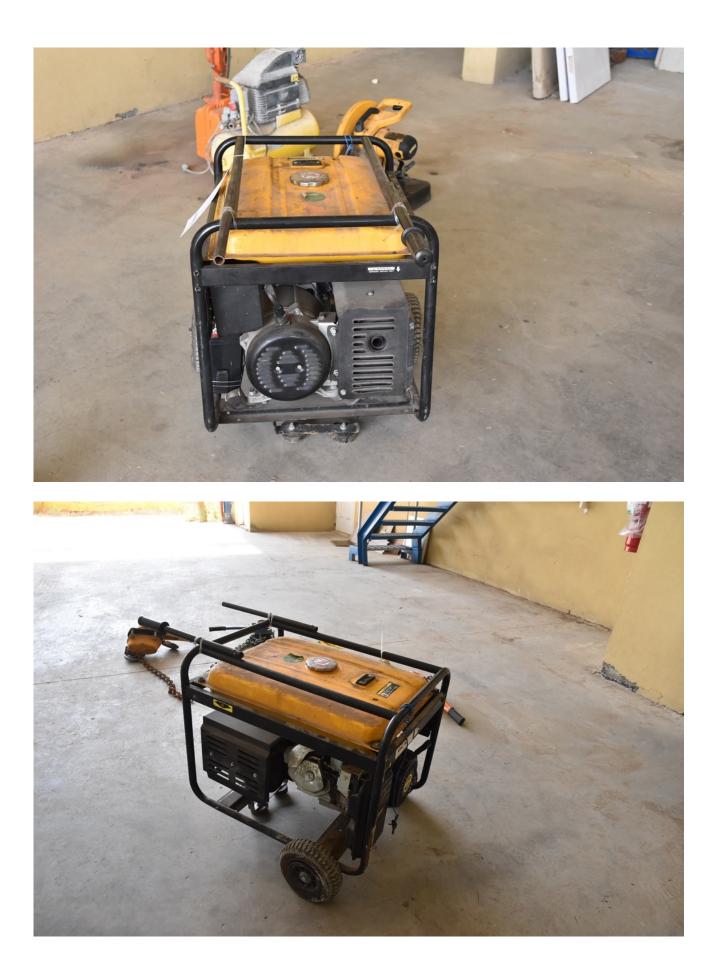

## Description

Electric generator An electric generator in excellent condition Model - W6650PE gasoline engine Supplier 5500W

### **Technical details**

| Dimensions | 500 x 670 x 700 mm |
|------------|--------------------|
| Weight     | kg                 |