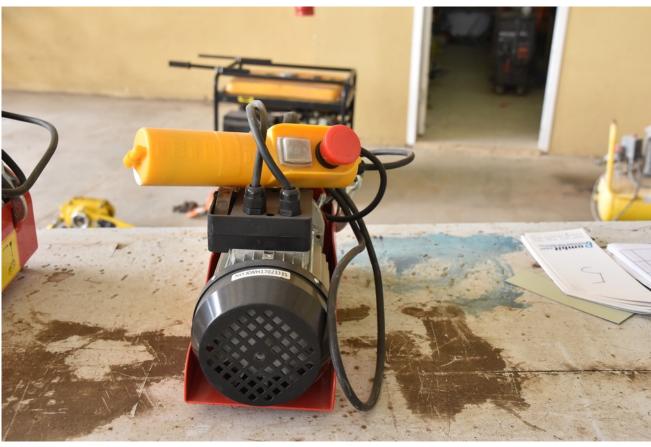

# Description

Electric lifting winch Electric lifting winch in new condition Lifting capacity up to 250 kg