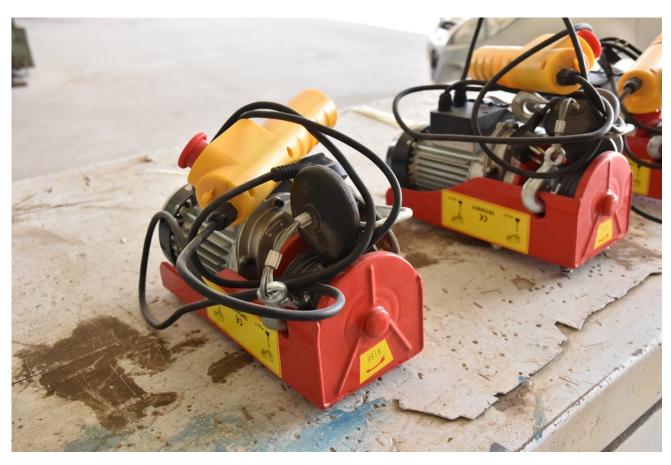

# Description

Electric lifting winch Electric lifting winch in new condition Lifting capacity up to 250 kg