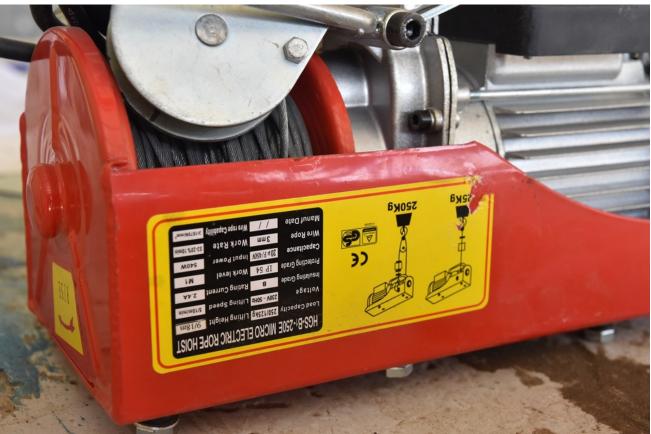

# Description

Electric lifting winch Electric lifting winch in new condition Lifting capacity up to 250 kg

#### Technical details

**Dimensions** 340 x 130 x 220 mm

Weight kg