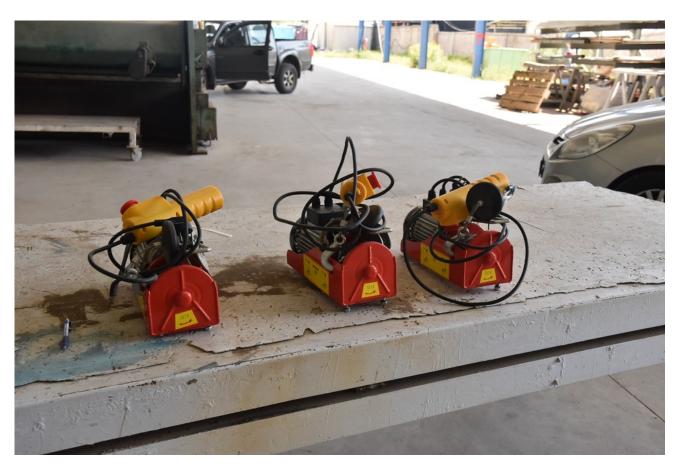

# Description

Electric lifting winch Electric lifting winch in new condition Lifting capacity up to 250 kg