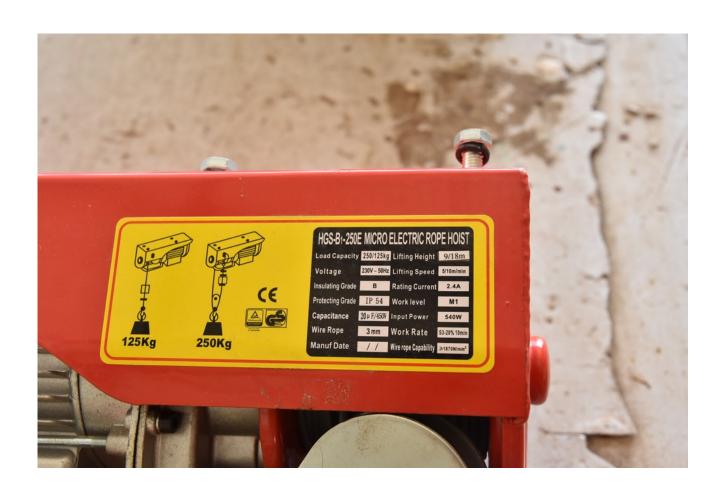

# Description

Electric lifting winch Electric lifting winch in new condition Lifting capacity up to 250 kg

#### Technical details

**Dimensions** 340 x 130 x 220 mm

Weight kg