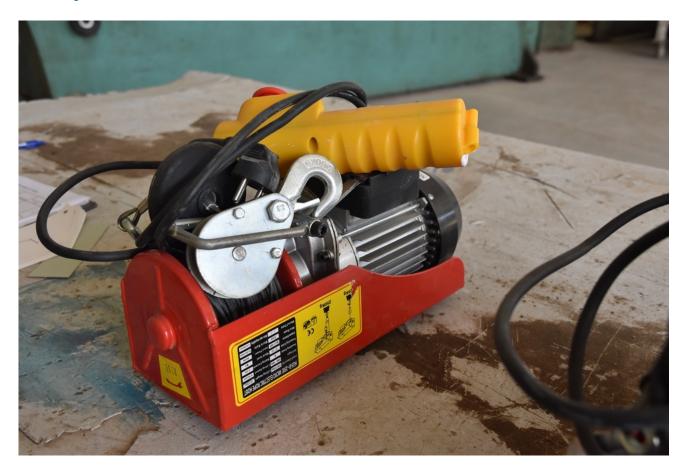

# Description

Electric lifting winch Electric lifting winch in new condition Lifting capacity up to 250 kg

#### Technical details

**Dimensions** 340 x 130 x 220 mm

Weight kg