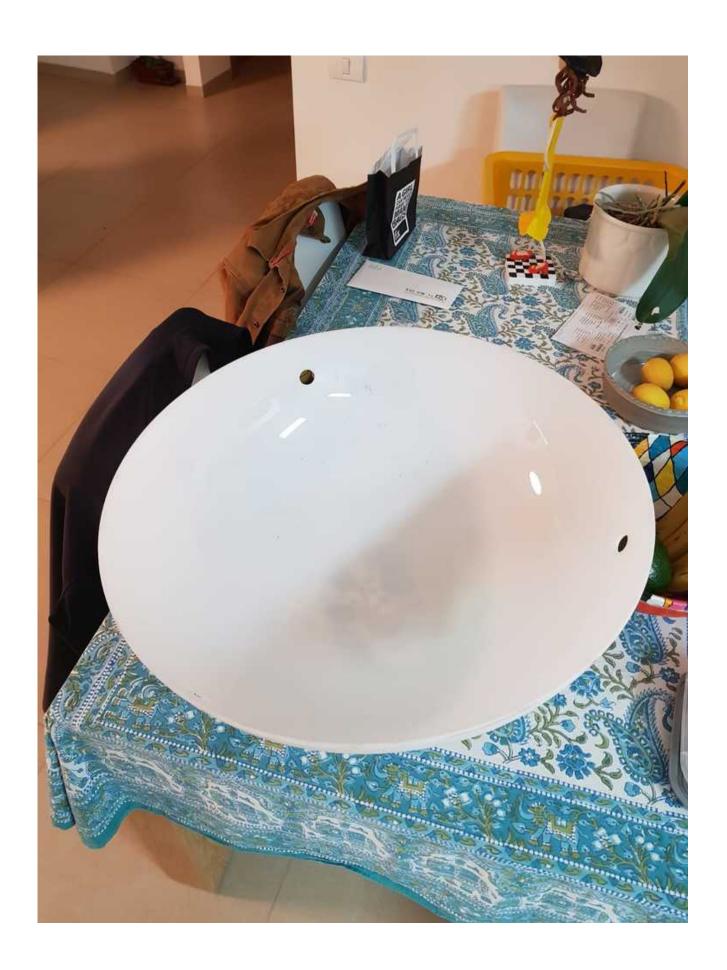

## Description

Plexiglas domes
White color
New situation
Diameter of -590 mm
Internal diameter - 230 mm
There are 4 units in stock
Price for one unit -80 NIS

#### Technical details

**Dimensions** 590 x 230 x 590 mm

Weight kg