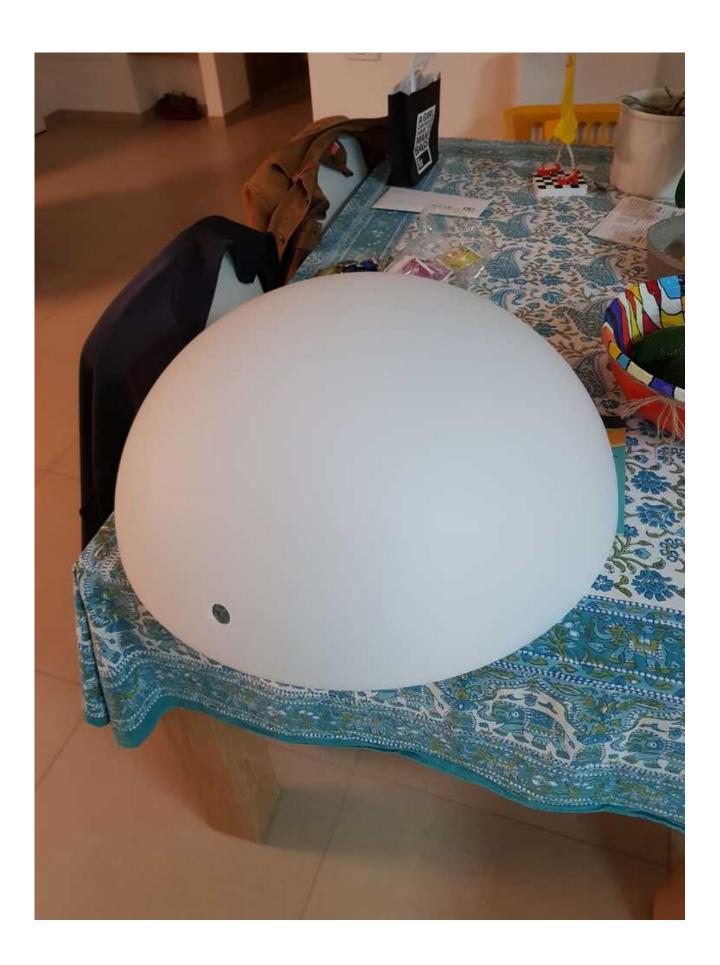

## Description

Plexiglas domes
White color
New situation
Diameter of -590 mm
Internal diameter - 230 mm
There are 4 units in stock
Price for one unit -80 NIS

#### Technical details

**Dimensions** 590 x 230 x 590 mm

Weight kg