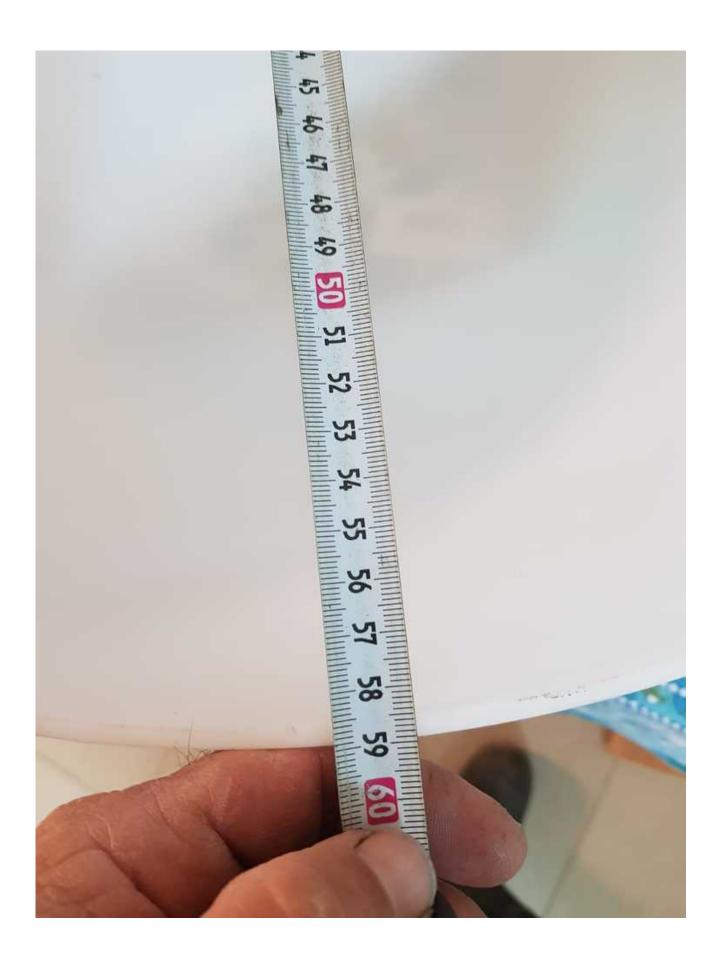

## Description

Plexiglas domes
White color
New situation
Diameter of -590 mm
Internal diameter - 230 mm
There are 4 units in stock
Price for one unit -80 NIS

#### Technical details

**Dimensions** 590 x 230 x 590 mm

Weight kg