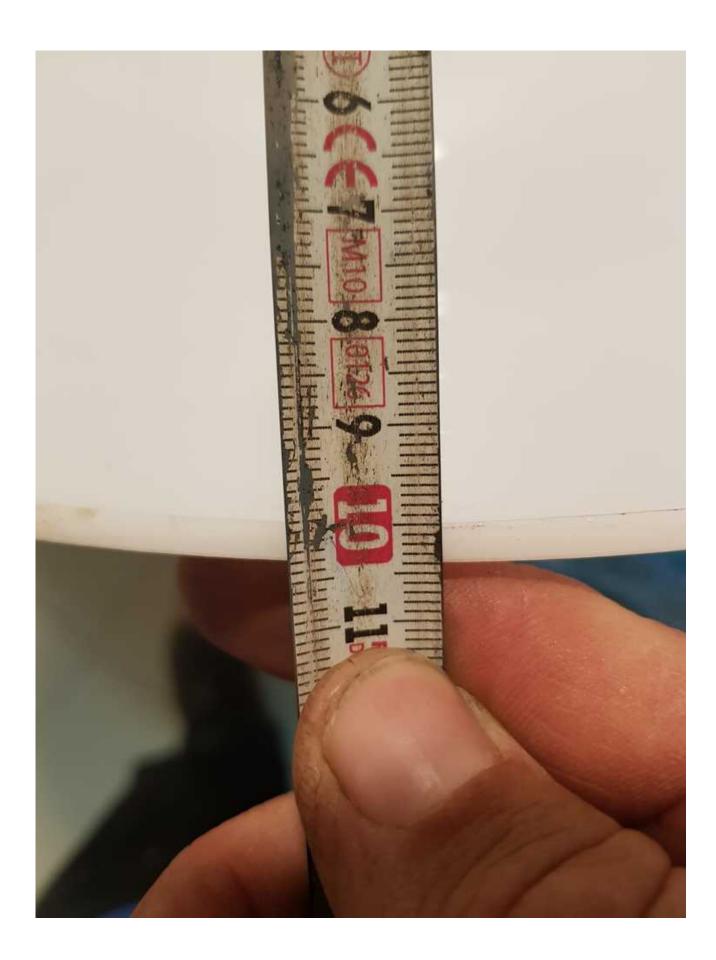

## Description

Plexiglas domes
White color
New situation
Diameter of -590 mm
Internal diameter - 230 mm
There are 4 units in stock
Price for one unit -80 NIS

#### Technical details

**Dimensions** 590 x 230 x 590 mm

Weight kg