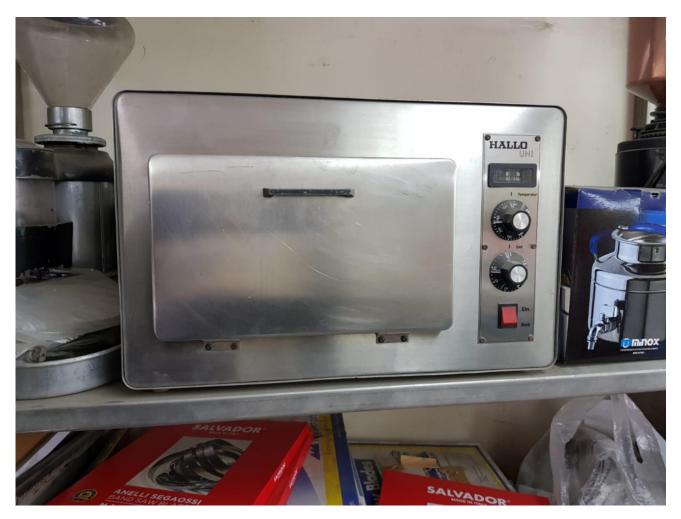

#### Machine details

| Name           | Laboratory stove       |
|----------------|------------------------|
| Item Number    | 281                    |
| Manufacturer   | Hallo                  |
| Туре           |                        |
| Available from | Immediate              |
| Quality        | Good Working Condition |
| Location       | Tel-aviv               |

## Description

Laboratory stove Single-phase laboratory oven Excellent working condition The oven is tested and processed Inner dimensions of the oven -Depth -220mm Width -310mm