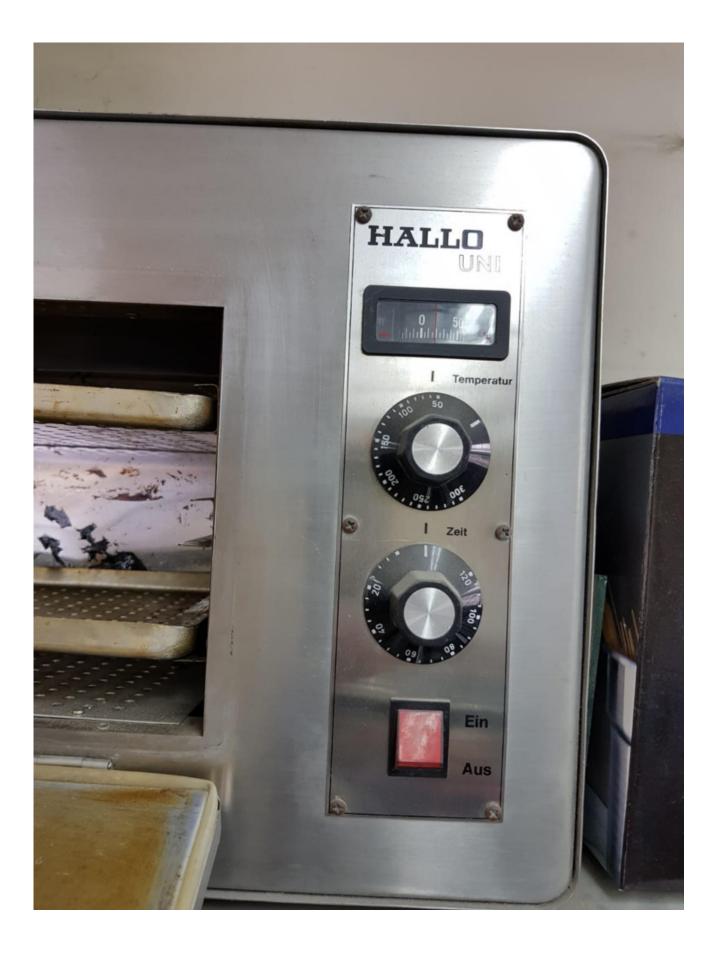

## Description

Laboratory stove Single-phase laboratory oven Excellent working condition The oven is tested and processed Inner dimensions of the oven -Depth -220mm Width -310mm