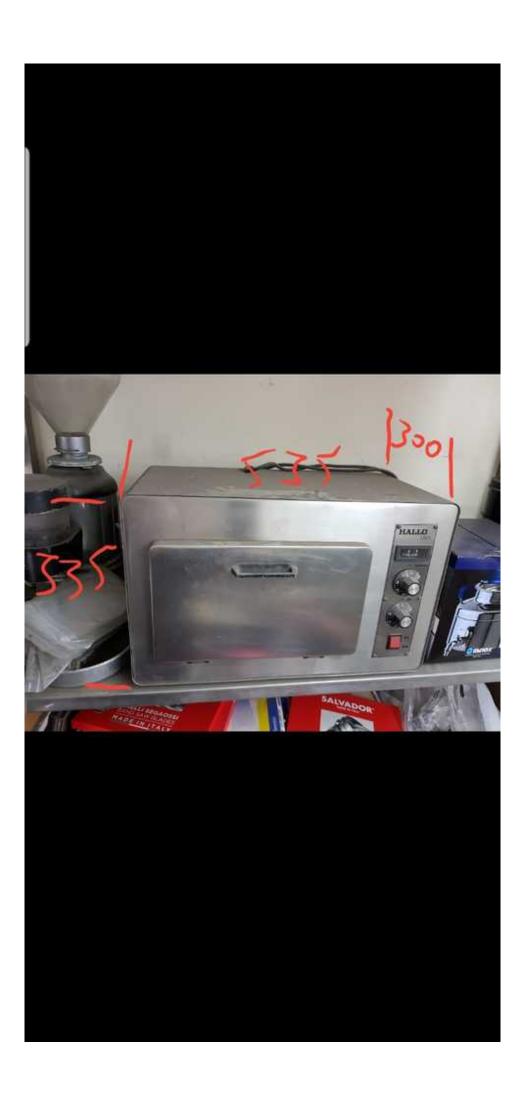

#### **Technical details**

| Dimensions | 535 x 335 x mm |
|------------|----------------|
| Weight     | kg             |