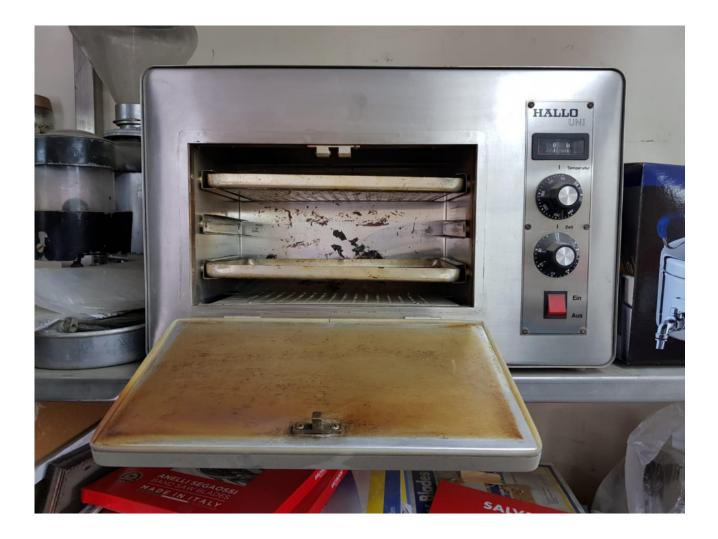

## Description

Laboratory stove Single-phase laboratory oven Excellent working condition The oven is tested and processed Inner dimensions of the oven -Depth -220mm Width -310mm