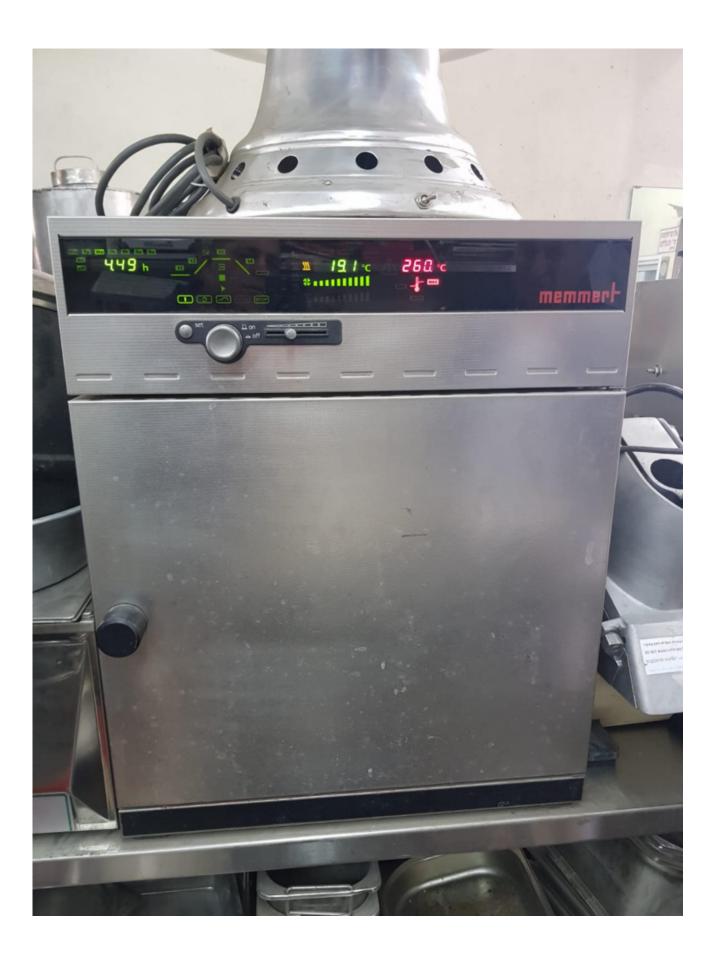

#### Machine details

Name Laboratory stove

Item Number 280

**Manufacturer** Memmert

**Type** 

Available from Immediate

**Quality** Good Working Condition

**Location** Tel-aviv

# Description

Laboratory stove
Single-phase laboratory oven
Excellent working condition
The oven is tested and processed
Inner dimensions of the oven Depth -300 mm
Width -400 mm

## Technical details

**Dimensions** 550 x 666 x mm

Weight kg