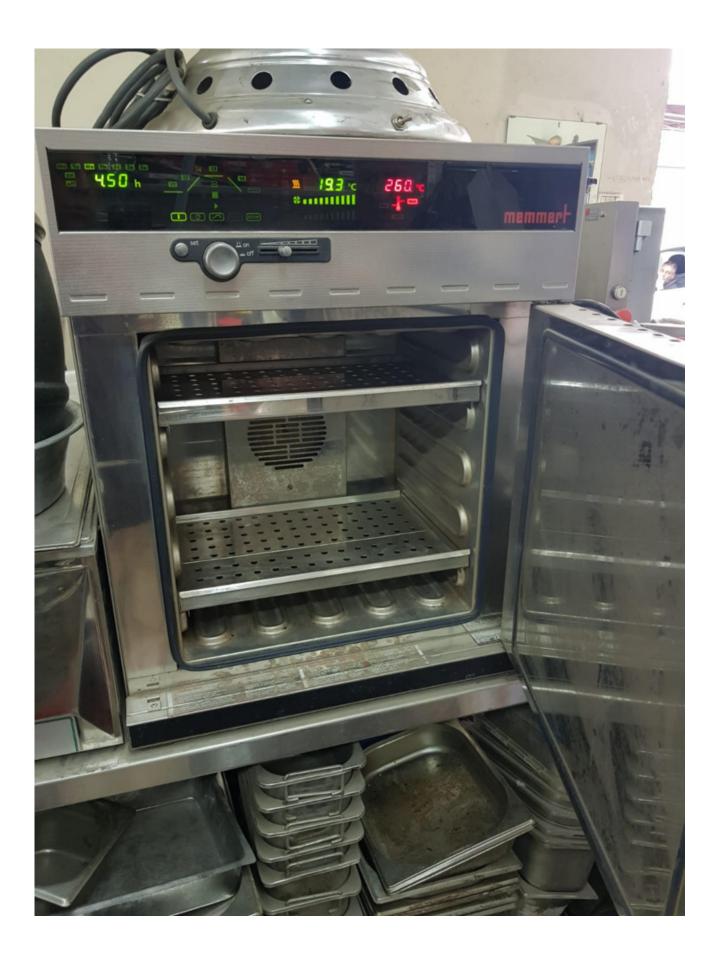

# Description

Laboratory stove
Single-phase laboratory oven
Excellent working condition
The oven is tested and processed
Inner dimensions of the oven Depth -300 mm
Width -400 mm

## Technical details

**Dimensions** 550 x 666 x mm

Weight kg