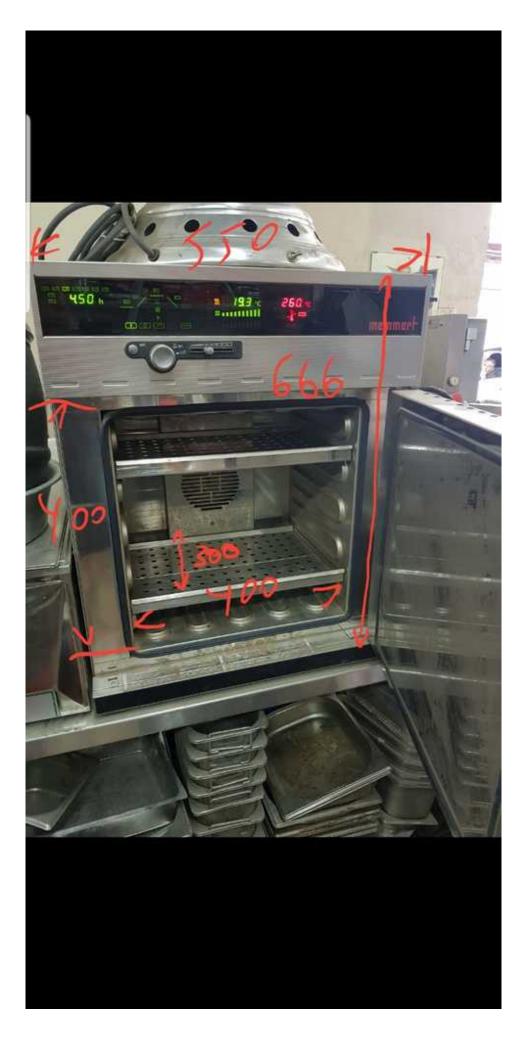

#### Machine details

Name Laboratory stove

Item Number 280

**Manufacturer** Memmert

**Type** 

Available from Immediate

**Quality** Good Working Condition

**Location** Tel-aviv

# Description

Laboratory stove
Single-phase laboratory oven
Excellent working condition
The oven is tested and processed
Inner dimensions of the oven Depth -300 mm
Width -400 mm

## Technical details

**Dimensions** 550 x 666 x mm

Weight kg