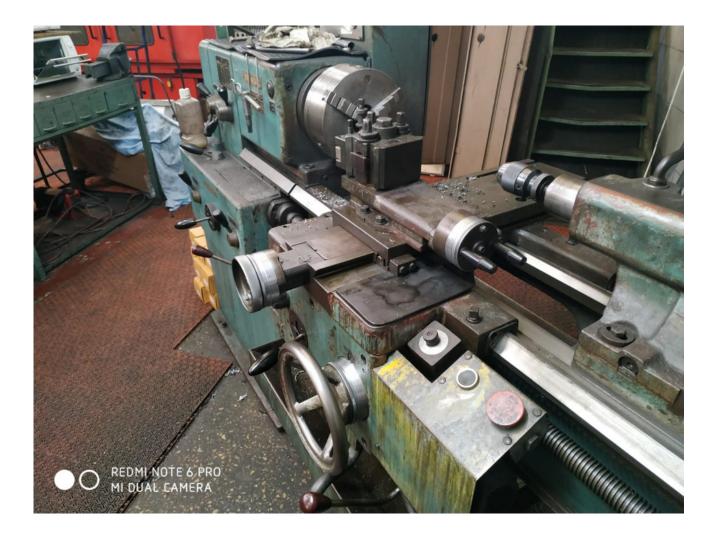

## Description

Lathe 1500 mm Good working condition Turning diameter - 1500 mm 3-Jaw chuch