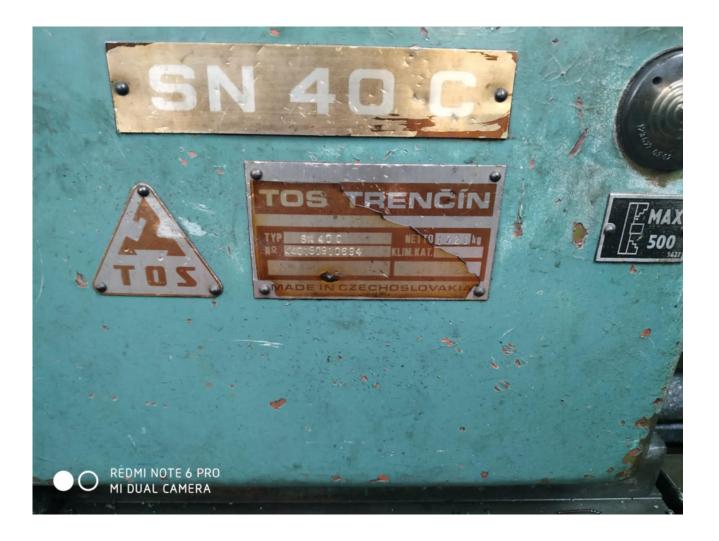

#### Machine details

| Name           | Lathe 1500 mm     |
|----------------|-------------------|
| Item Number    | 279               |
| Manufacturer   | TOS               |
| Туре           |                   |
| Available from | Immediate         |
| Quality        | Working Condition |
| Location       | Holon             |