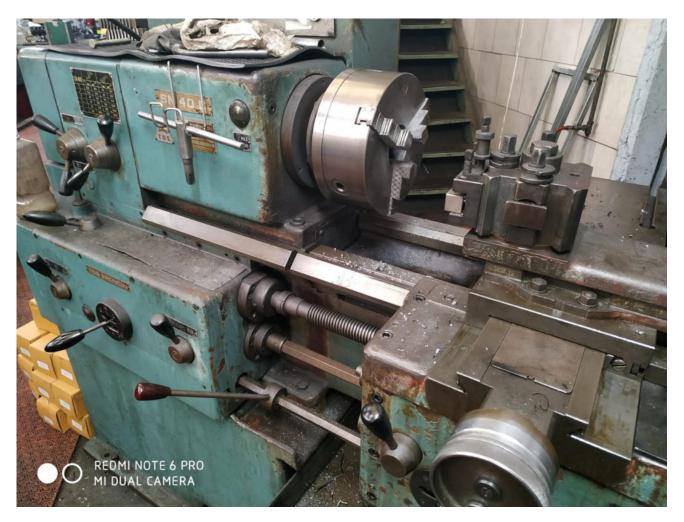

## Description

Lathe 1500 mm Good working condition Turning diameter - 1500 mm 3-Jaw chuch