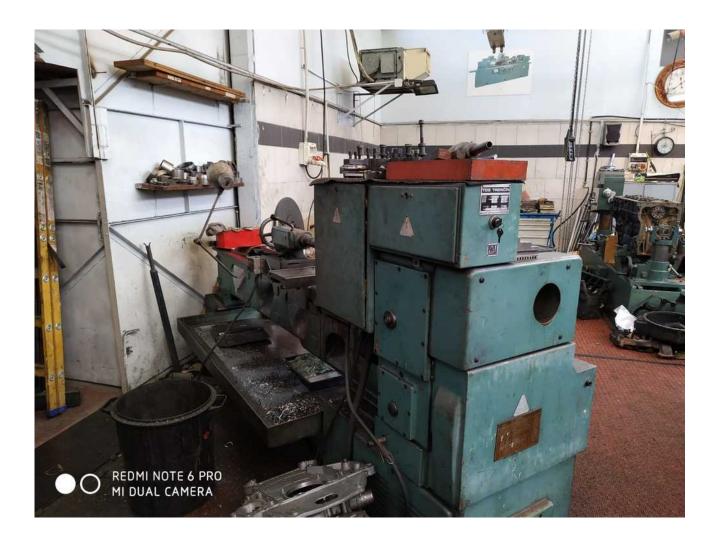

#### Machine details

| Name           | Lathe 1500 mm     |
|----------------|-------------------|
| Item Number    | 279               |
| Manufacturer   | TOS               |
| Туре           |                   |
| Available from | Immediate         |
| Quality        | Working Condition |
| Location       | Holon             |

## Description

Lathe 1500 mm Good working condition Turning diameter - 1500 mm 3-Jaw chuch