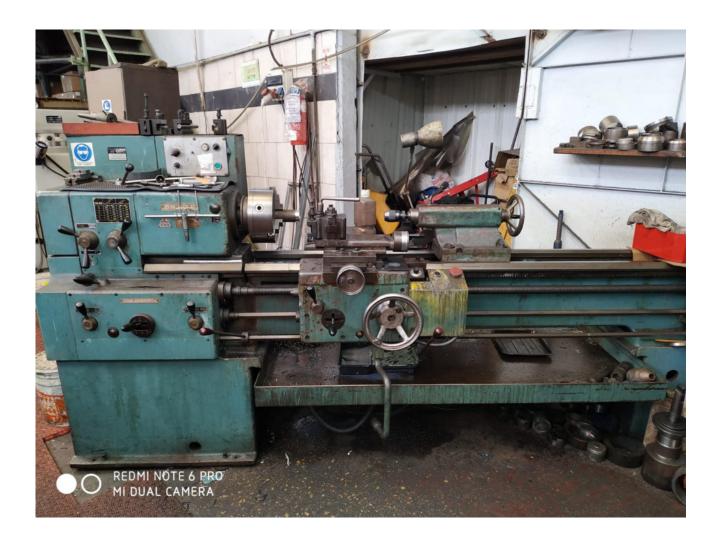

## Description

Lathe 1500 mm Good working condition Turning diameter - 1500 mm 3-Jaw chuch