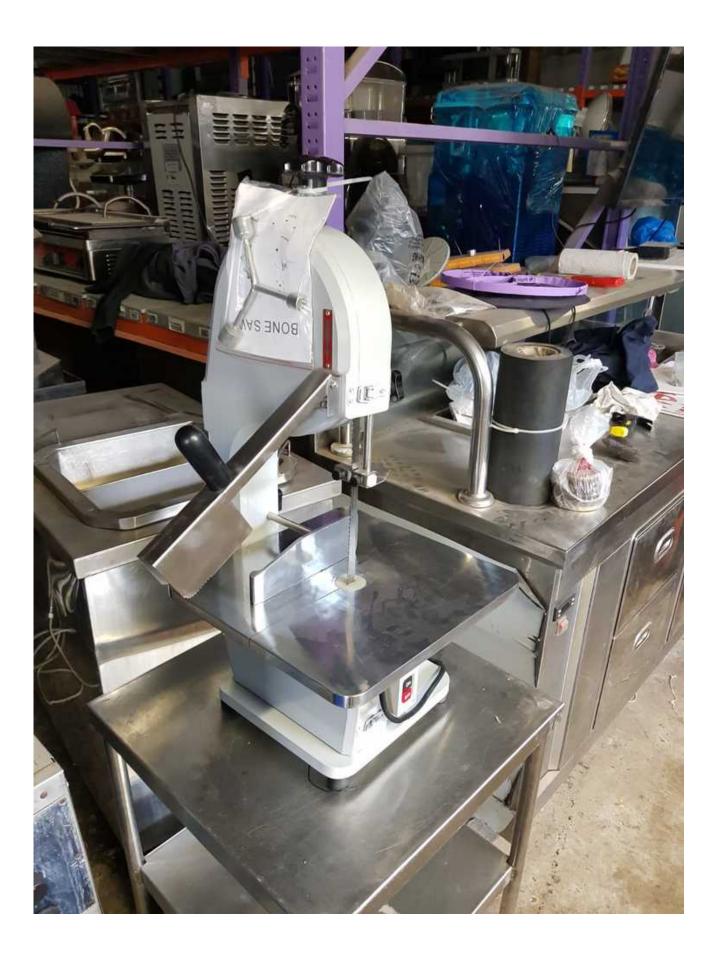

## Description

Meat-cutting saw New mode with 200 mm cutting height. Designed for amateurs or small businesses. one year warranty