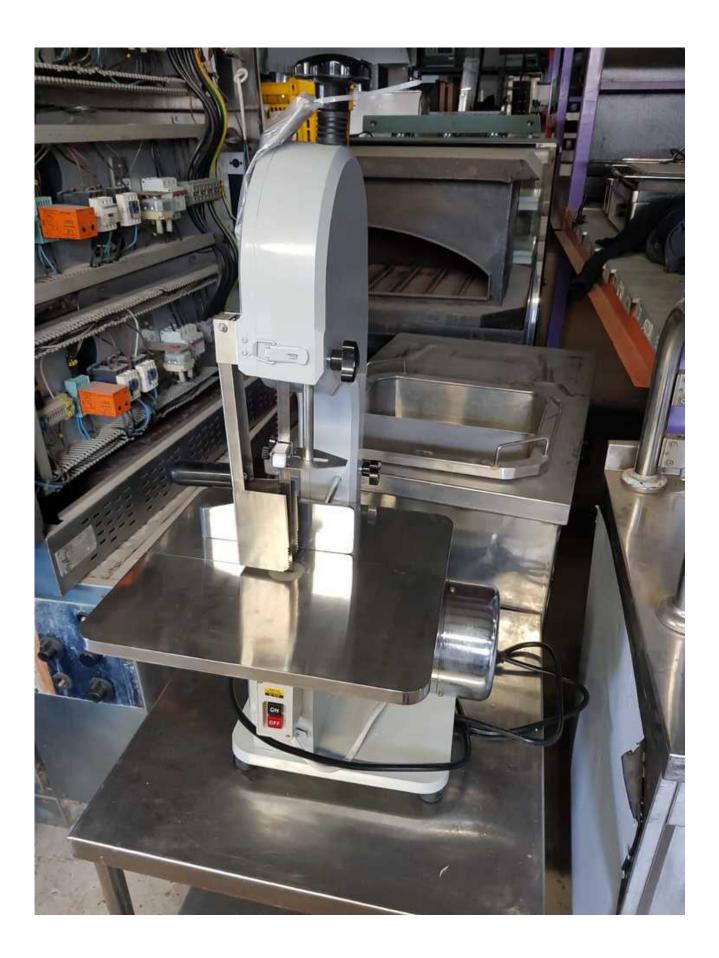

## Description

Meat-cutting saw New mode with 200 mm cutting height. Designed for amateurs or small businesses. one year warranty