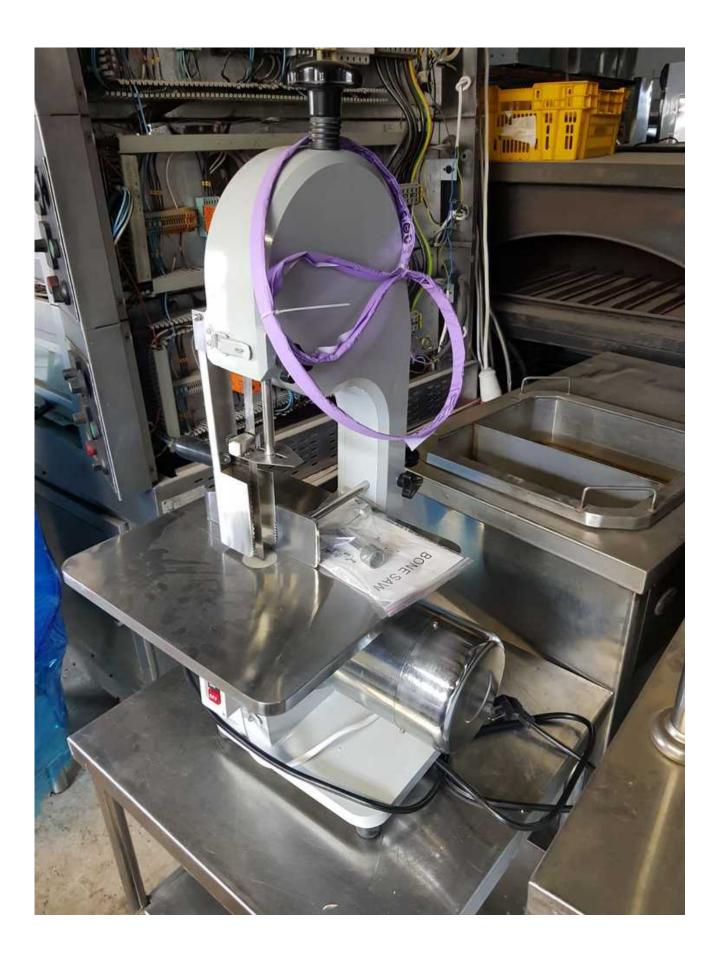

## Description

Meat-cutting saw New mode with 200 mm cutting height. Designed for amateurs or small businesses. one year warranty