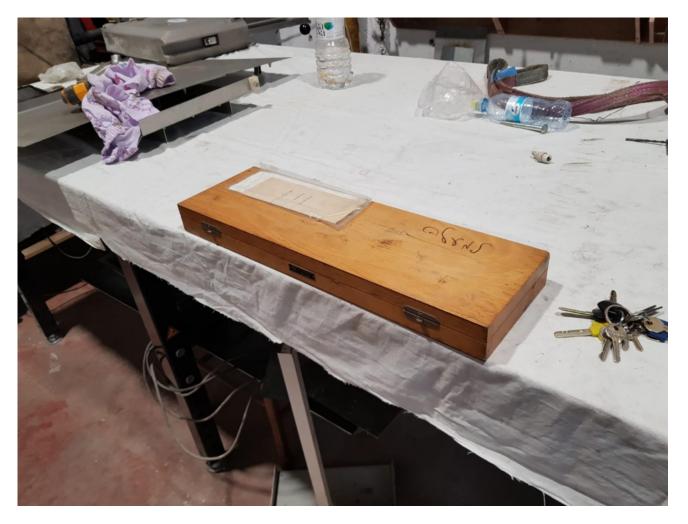

## Machine details

| Name           | Gauge Blocks                |
|----------------|-----------------------------|
| Item Number    | 270                         |
| Manufacturer   | SOMET                       |
| Туре           |                             |
| Available from | Immediate                   |
| Quality        | New In Its Original Package |
| Location       | Hadera                      |

## Description

| Gauge Blocks           |  |
|------------------------|--|
| Made in Czech Republic |  |
| in excellent condition |  |