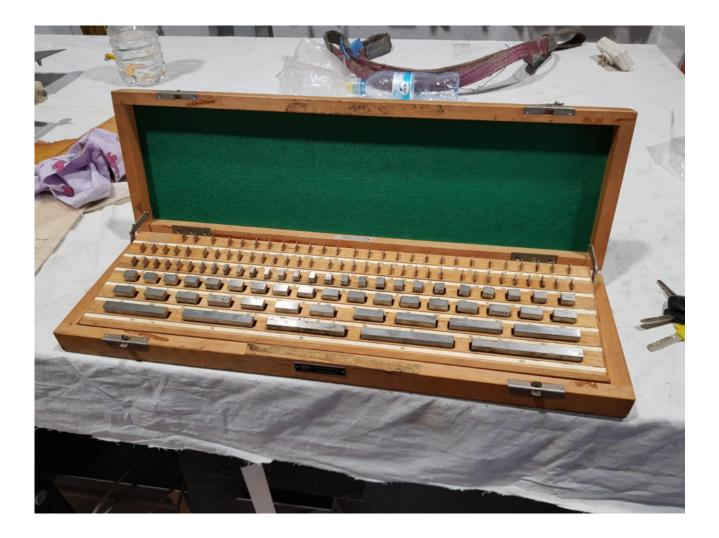

## Machine details

| Name           | Gauge Blocks                |
|----------------|-----------------------------|
| Item Number    | 270                         |
| Manufacturer   | SOMET                       |
| Туре           |                             |
| Available from | Immediate                   |
| Quality        | New In Its Original Package |
| Location       | Hadera                      |

## Description

| Gauge Blocks           |  |
|------------------------|--|
| Made in Czech Republic |  |
| in excellent condition |  |