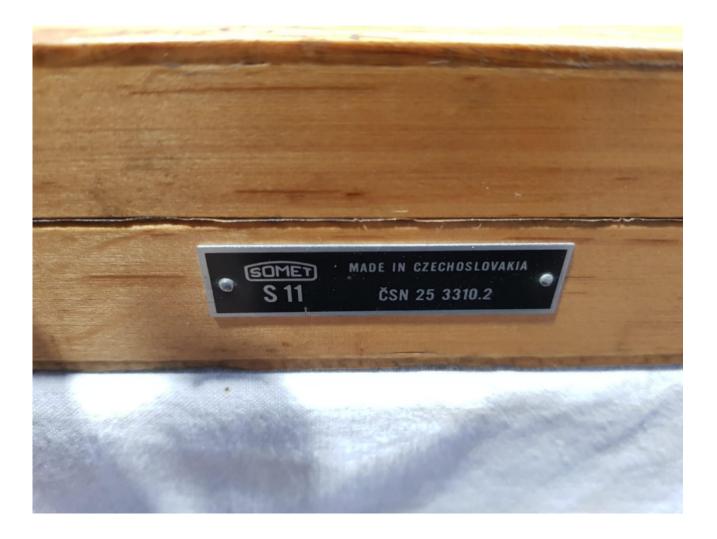

## Machine details

| Name           | Gauge Blocks                |
|----------------|-----------------------------|
| Item Number    | 270                         |
| Manufacturer   | SOMET                       |
| Туре           |                             |
| Available from | Immediate                   |
| Quality        | New In Its Original Package |
| Location       | Hadera                      |

## Description

| Gauge Blocks           |  |
|------------------------|--|
| Made in Czech Republic |  |
| in excellent condition |  |