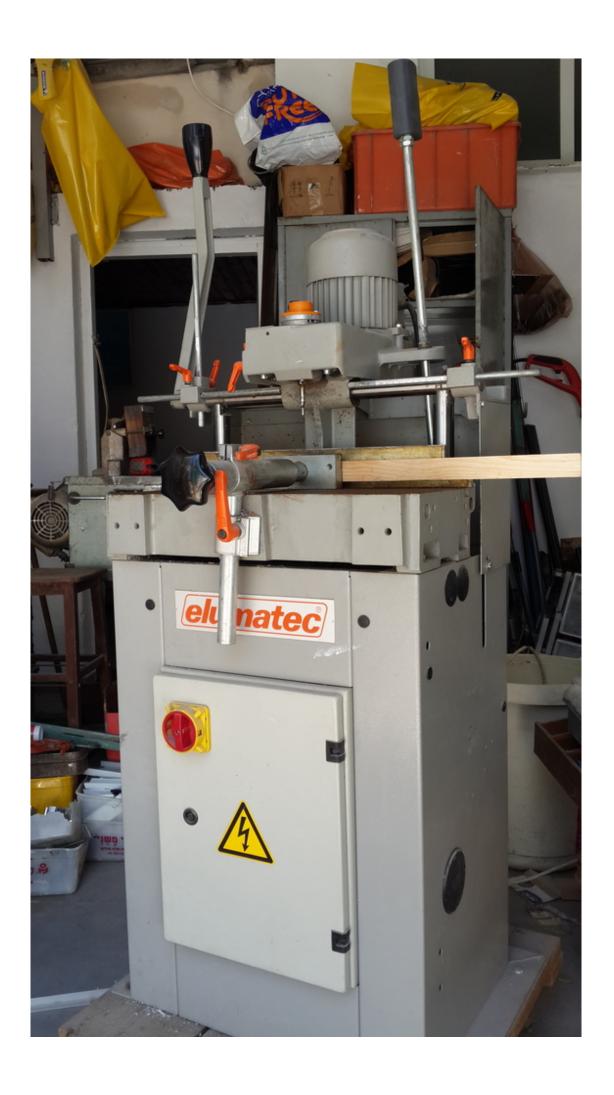

#### Machine details

Name Pantograph Machine

Item Number 268

**Manufacturer** Elumatec

**Type** 

Available from Immediate

**Quality** Like New

**Location** Ramat Gan

## Description

A pantograph for the aluminum industry, made in Germany, A condition like new, a machine that worked very few hours. It is transformed into a single phase but can be changed back to three phase