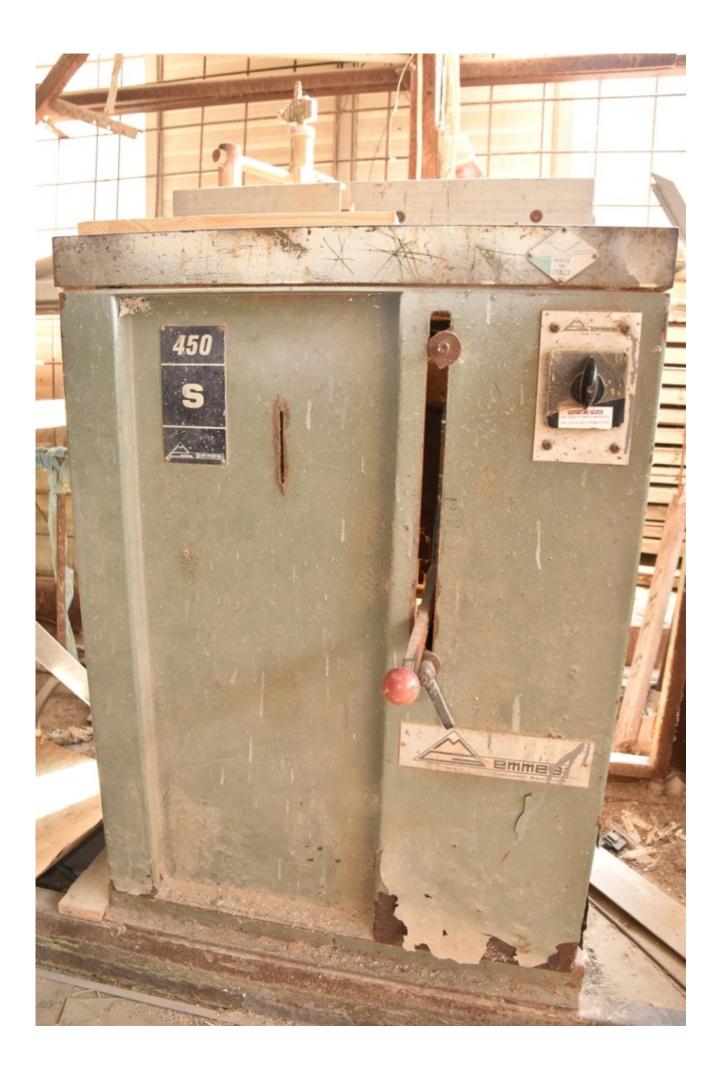

## Description

Aluminum saw
Good working condition
Model -450 S
Cutting disc diameter -400 mm

Available up to 450 mm in diameter