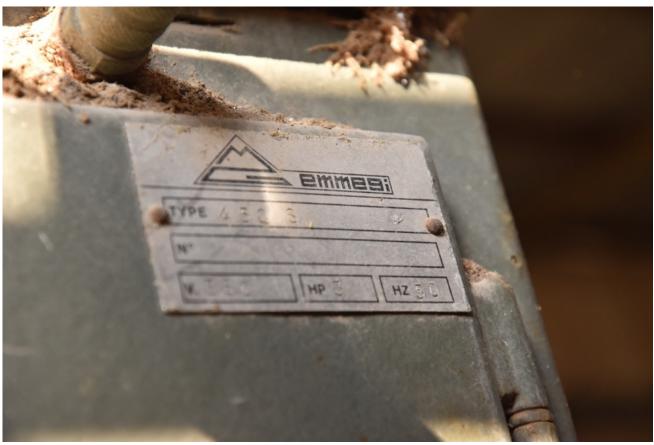

## Machine details

Name Emmesi Aluminum saw

Item Number 259

**Manufacturer** Emmesi

**Type** 

Available from Immediate

**Quality** Working Condition

**Location** Hadera

## Description

Aluminum saw
Good working condition
Model -450 S
Cutting disc diameter -400 mm

Available up to 450 mm in diameter