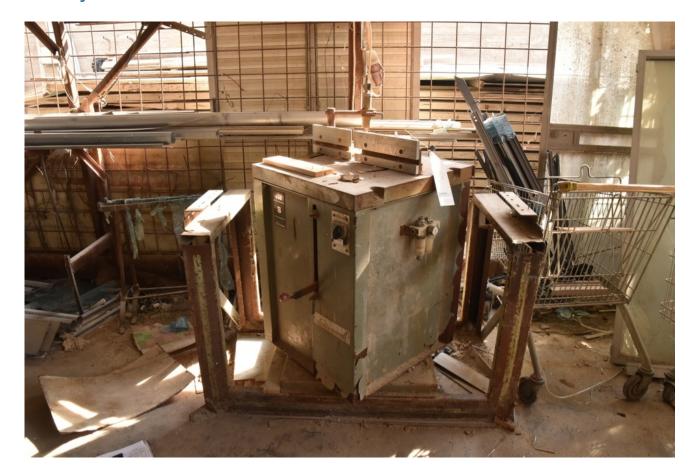

## Description

Aluminum saw
Good working condition
Model -450 S
Cutting disc diameter -400 mm

Available up to 450 mm in diameter