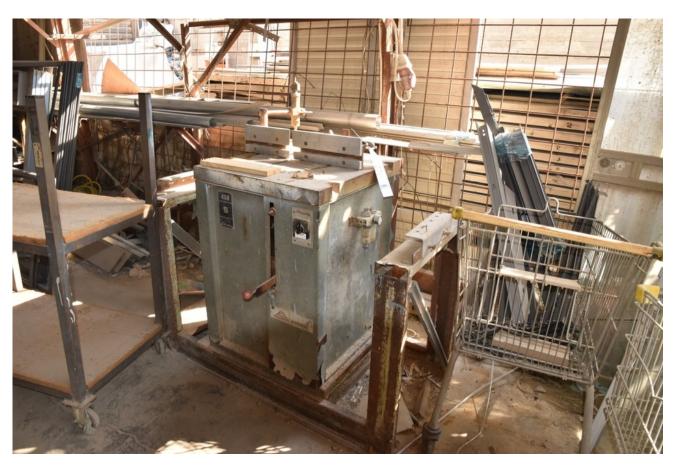

## Description

Aluminum saw
Good working condition
Model -450 S
Cutting disc diameter -400 mm

Available up to 450 mm in diameter