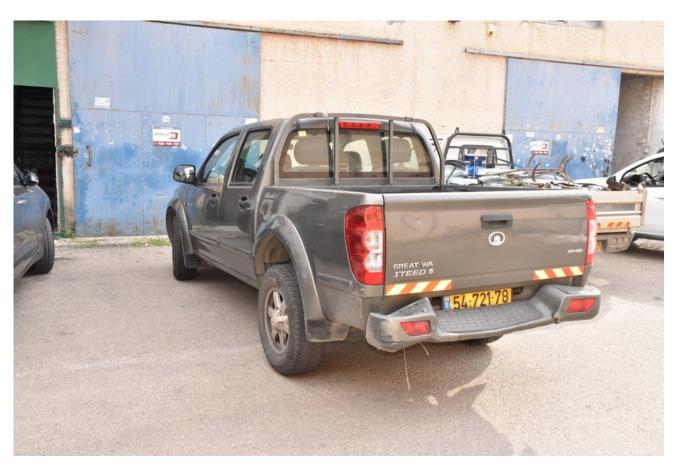

# Description

Great Wall Steed pickup Volume-2300 km-160.000

The pickup is organized and handled in time