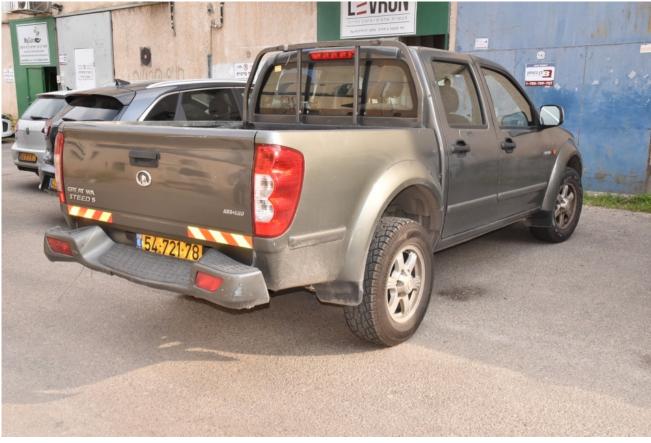

# Description

Great Wall Steed pickup Volume-2300 km-160.000

The pickup is organized and handled in time