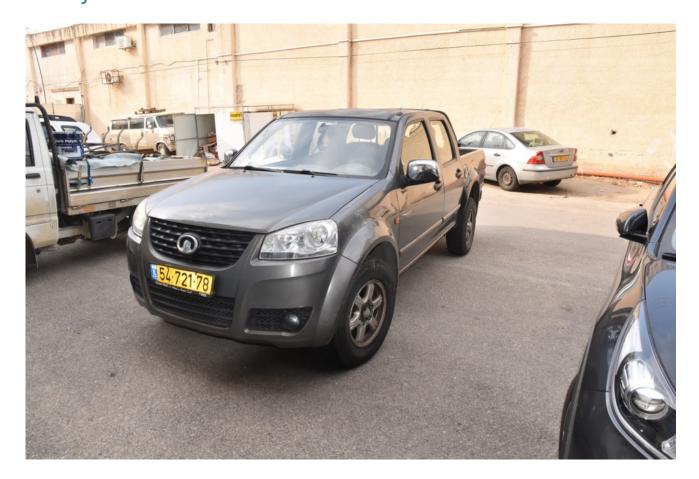

# Description

Great Wall Steed pickup Volume-2300 km-160.000

The pickup is organized and handled in time