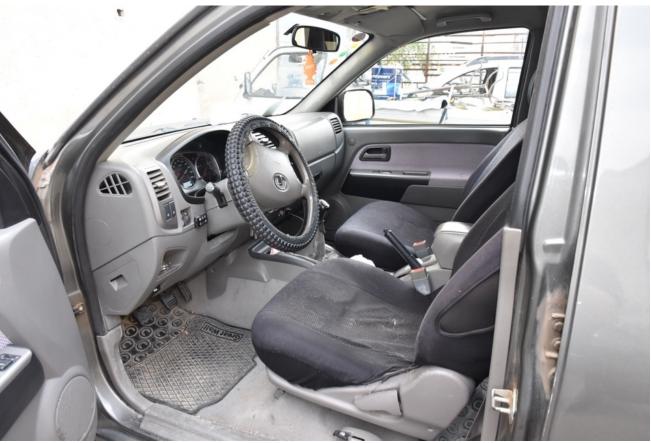

# Description

Great Wall Steed pickup Volume-2300 km-160.000

The pickup is organized and handled in time