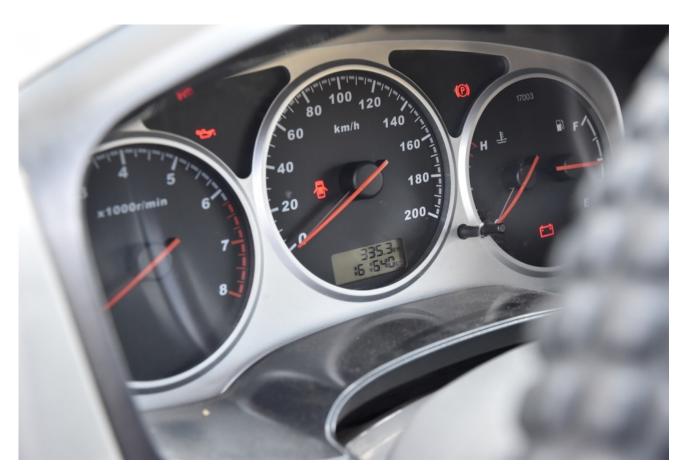

# Description

Great Wall Steed pickup Volume-2300 km-160.000

The pickup is organized and handled in time