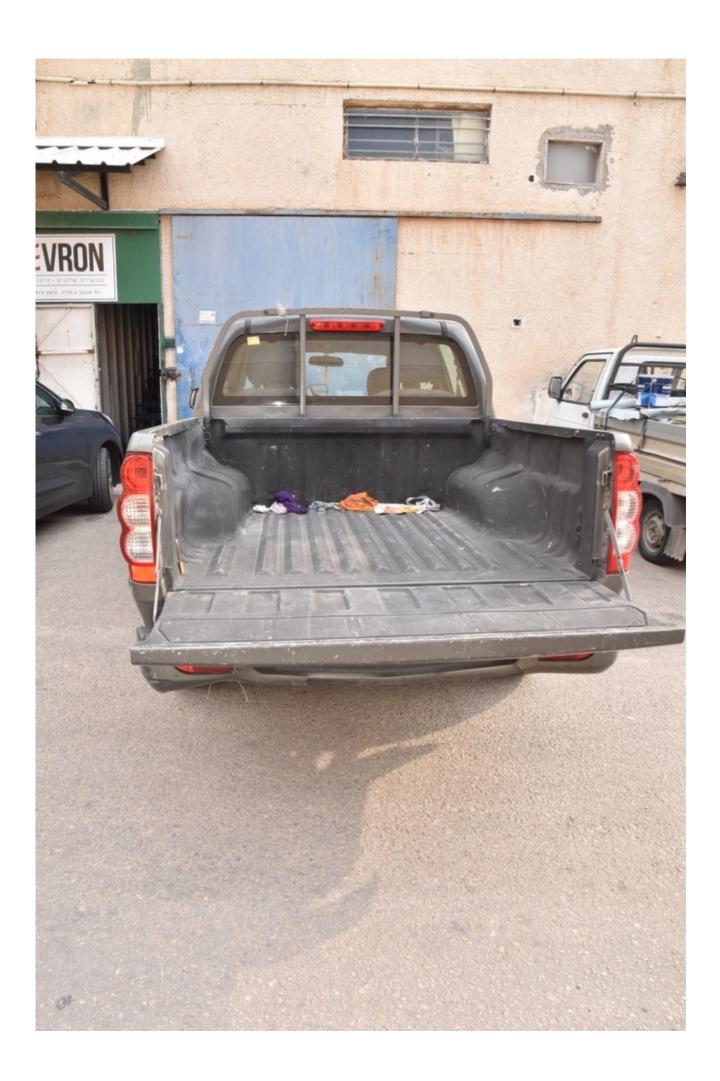

# Description

Great Wall Steed pickup Volume-2300 km-160.000

The pickup is organized and handled in time