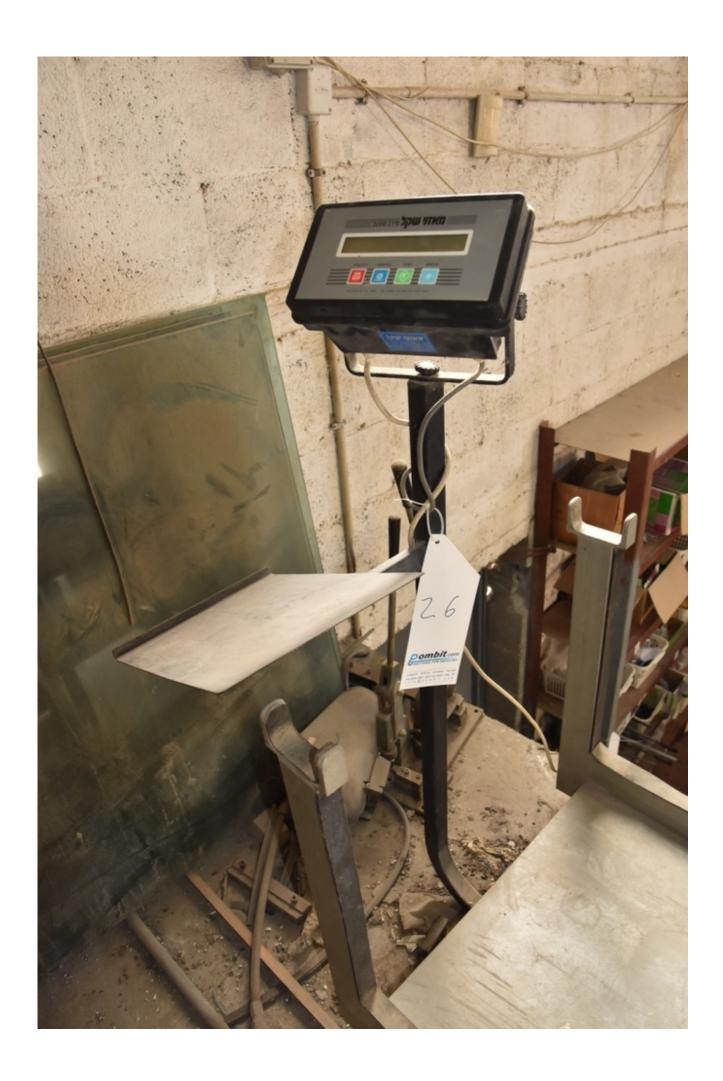

# Description

Electronic Scale in excellent working condition Measurementsheight-1150 width- 600 Length-1050

### Technical details

**Dimensions** 1150 x 600 x 1050 mm

Weight kg