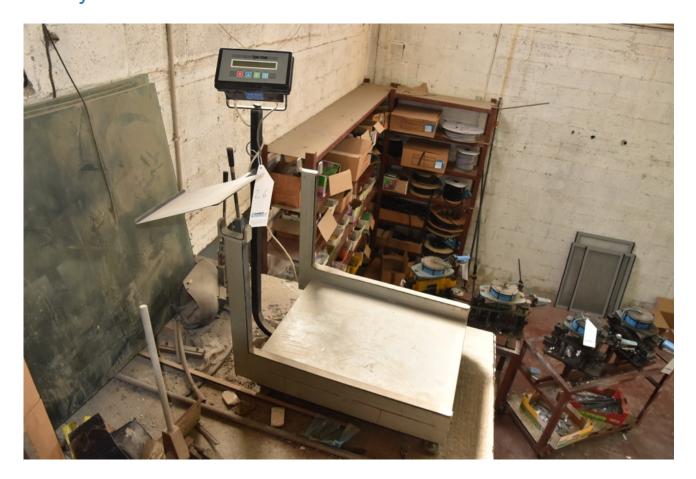

# Description

Electronic Scale in excellent working condition Measurementsheight-1150 width- 600 Length-1050

### Technical details

**Dimensions** 1150 x 600 x 1050 mm

Weight kg