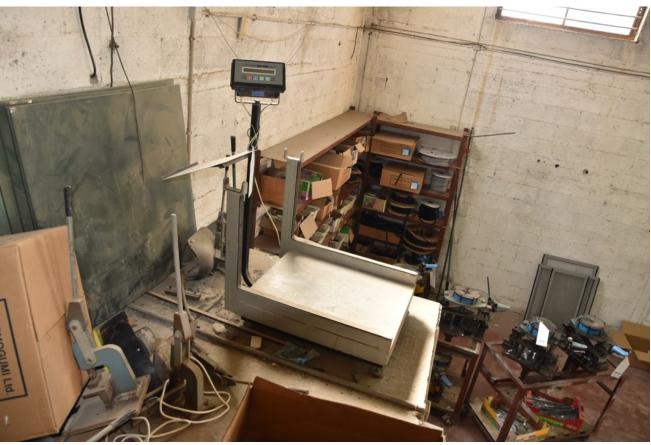

# Description

Electronic Scale in excellent working condition Measurementsheight-1150 width- 600 Length-1050

### Technical details

**Dimensions** 1150 x 600 x 1050 mm

Weight kg