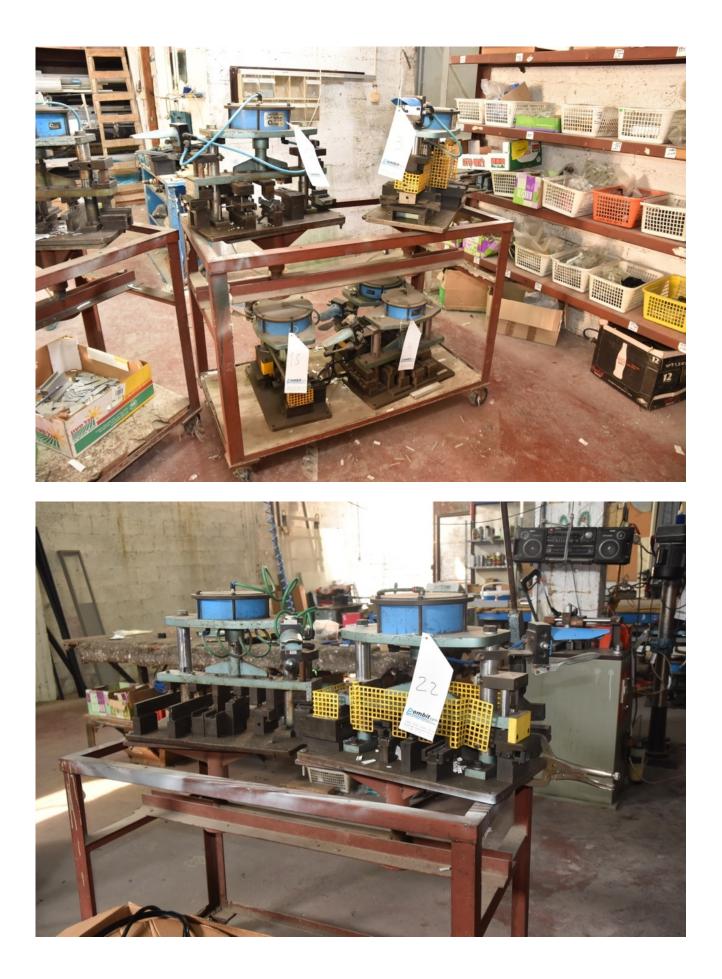

oham                              |

## Description

Aluminum profile set Series 5000 Good working condition

## Costs

| Auction Fee    | 15%                                  |
|----------------|--------------------------------------|
| VAT            | VAT Not Included                     |
| Delivery Terms | loading factory gate by the<br>buyer |
| Cost Loading   | NIS                                  |
| Shipping costs |                                      |
| Payment terms  | Full payment before collection       |

## **Technical details**

| Dimensions | x x mm |
|------------|--------|
| Weight     | kg     |

#### **Contact details**

| Name  | גונן שרוני |
|-------|------------|
| Phone |            |
| Fax   |            |

Email

0526697736 pombit.com@gmail.com

# Gallery