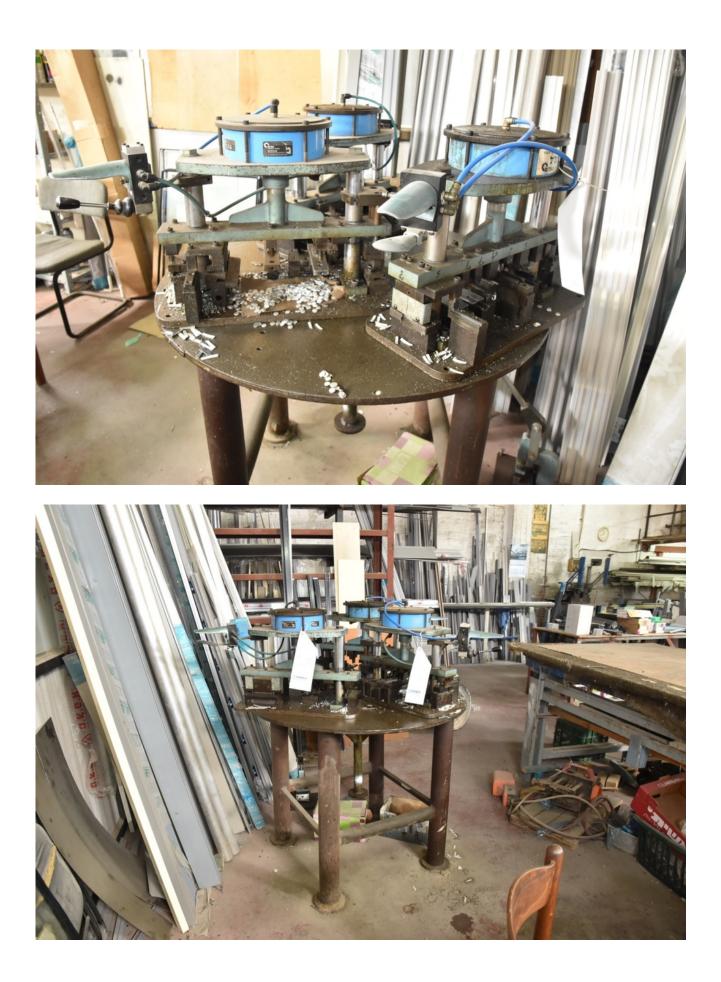

## Description

Aluminum profile set series 4500 Comes with a desktop Measurements -Diameter-1000 mm Height -1270 mm