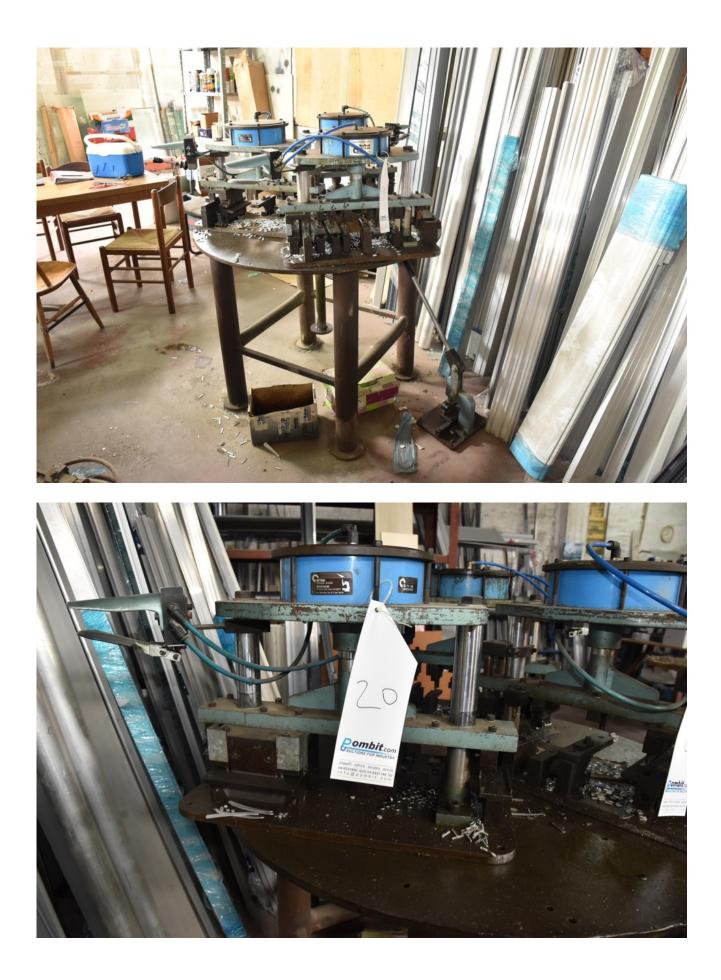

## Description

Aluminum profile set series 4500 Comes with a desktop Measurements -Diameter-1000 mm Height -1270 mm