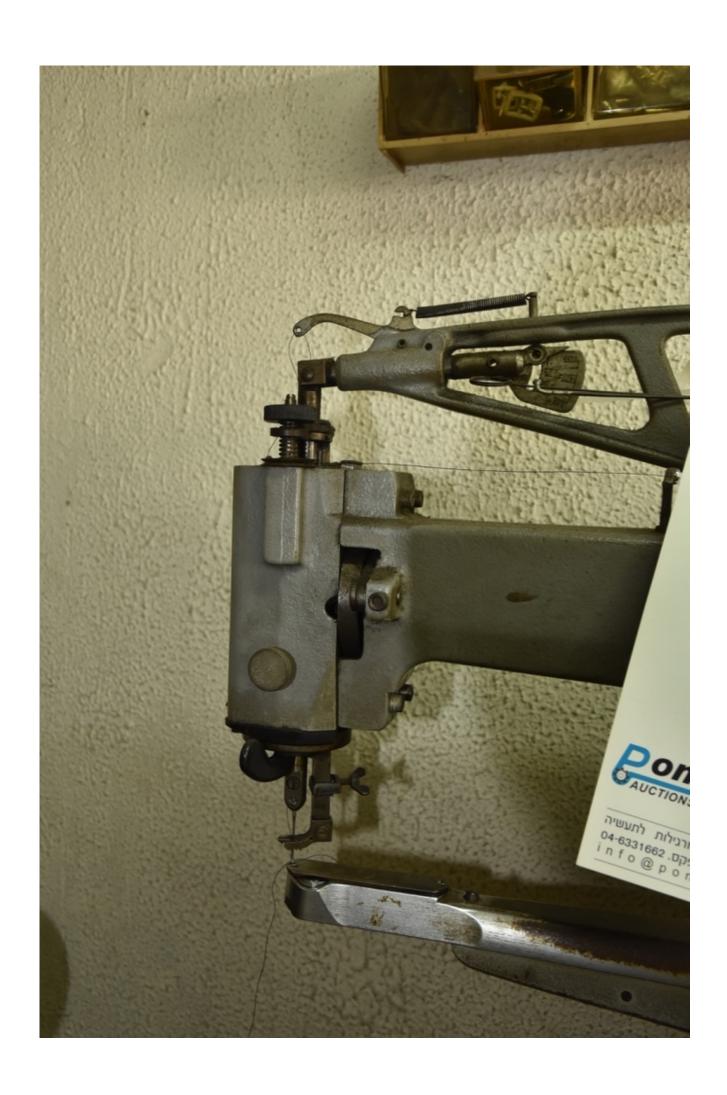

#### Machine details

Name ADLER - Leather sewing

machine

Item Number 241

**Manufacturer** Adler

Type ADLER 30-70

**Available from** Immediately

**Quality** Good Working Condition

## Description

ADLER - Leather sewing machine

very good condition.

For more information see pictures.