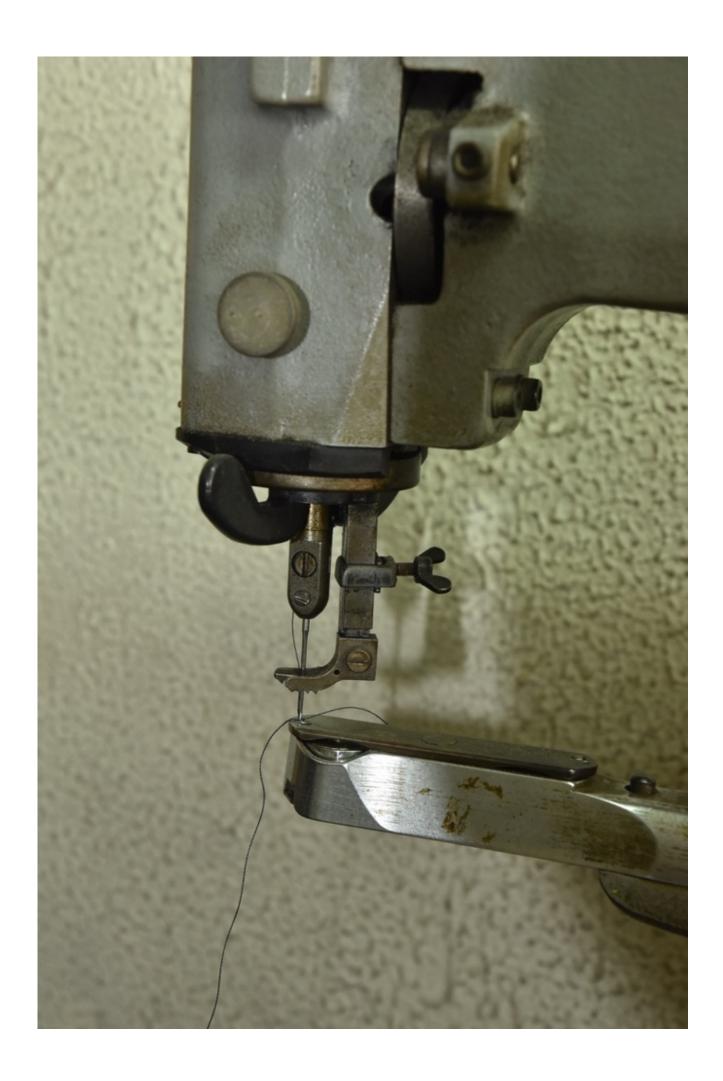

## Description

ADLER - Leather sewing machine

very good condition.

For more information see pictures.