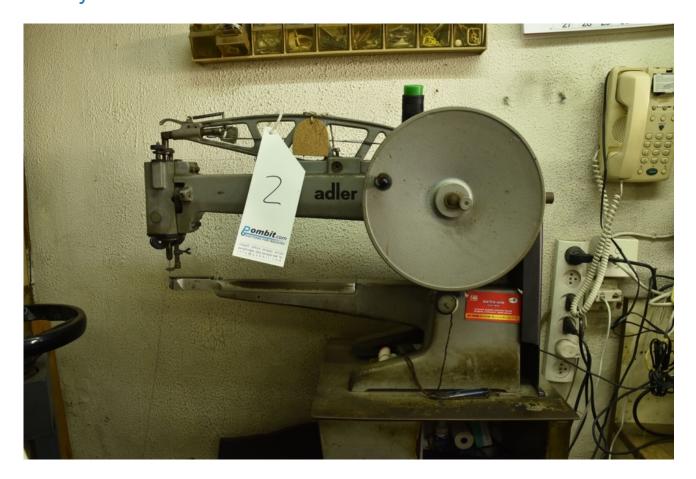

#### Machine details

Name ADLER - Leather sewing

machine

Item Number 241

**Manufacturer** Adler

Type ADLER 30-70

**Available from** Immediately

**Quality** Good Working Condition

## Description

ADLER - Leather sewing machine

very good condition.

For more information see pictures.