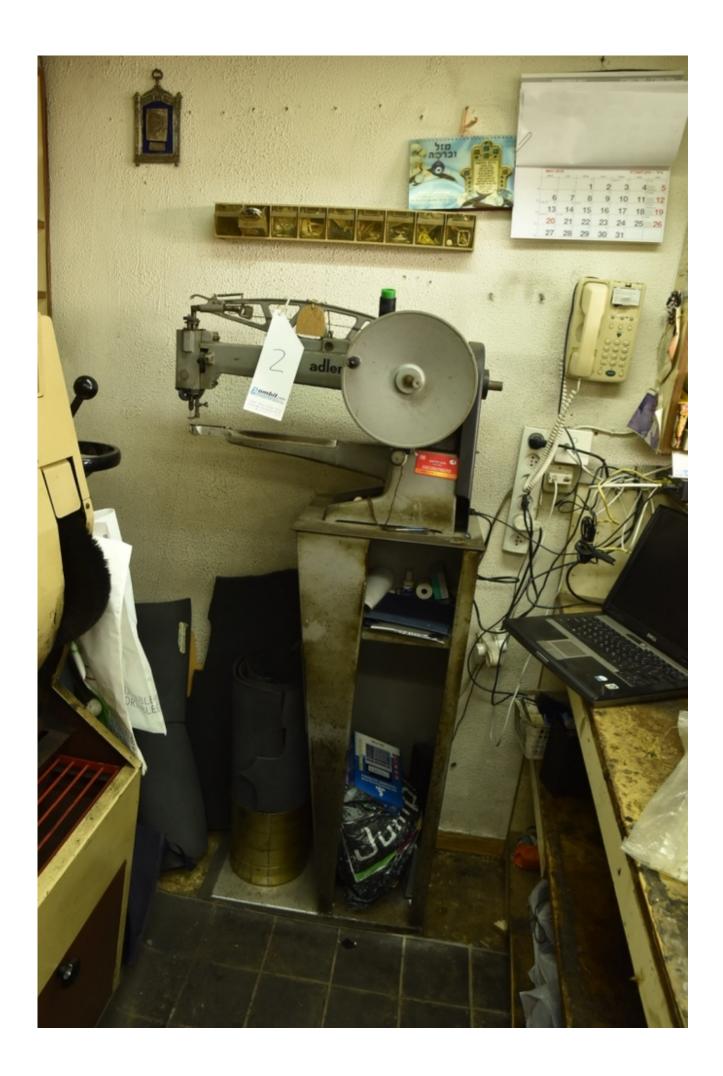

#### Machine details

Name ADLER - Leather sewing

machine

Item Number 241

**Manufacturer** Adler

Type ADLER 30-70

**Available from** Immediately

**Quality** Good Working Condition

## Description

ADLER - Leather sewing machine

very good condition.

For more information see pictures.