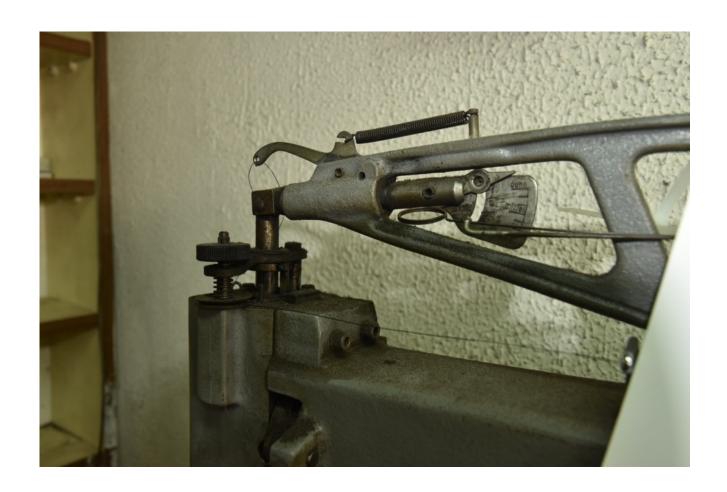

#### Machine details

Name ADLER - Leather sewing

machine

Item Number 241

**Manufacturer** Adler

Type ADLER 30-70

**Available from** Immediately

**Quality** Good Working Condition

## Description

ADLER - Leather sewing machine

very good condition.

For more information see pictures.