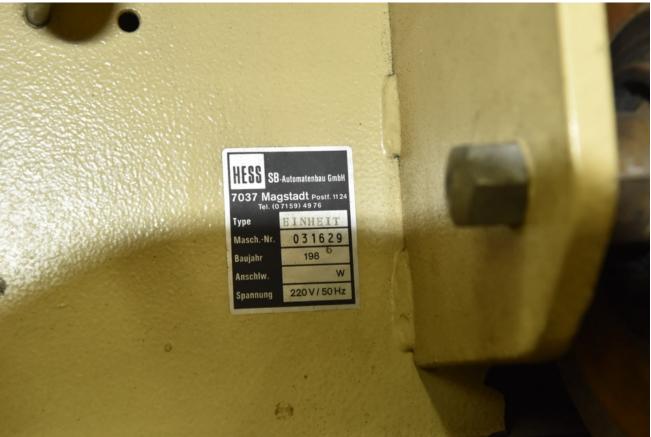

#### Machine details

Name HESS - shoe repair machine

Item Number 240

**Manufacturer** Hess

**Type** Einheit 7037

Available from Immediately

**Quality** Good Working Condition

**Location** Ramat gan

## Description

HESS - shoe repair machine

very good condition.

The machine had a maintenace on a regular basr by technician.

For more information see pictures.

### Technical details

**Dimensions** 2370 x 1780 x 760 mm

Weight 1200 kg