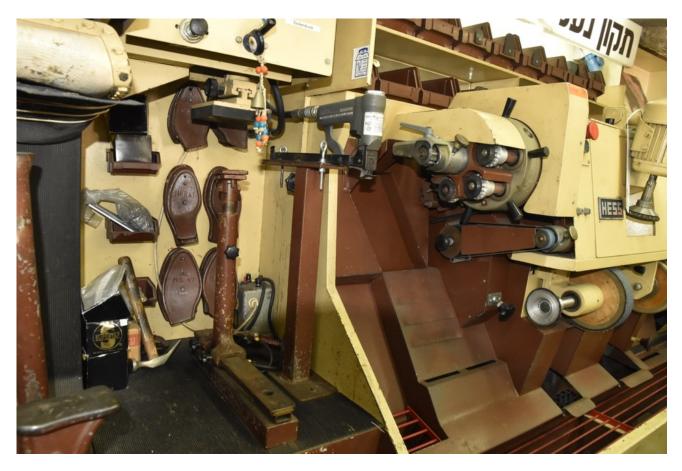

#### Machine details

Name HESS - shoe repair machine

Item Number 240

**Manufacturer** Hess

**Type** Einheit 7037

Available from Immediately

**Quality** Good Working Condition

**Location** Ramat gan

## Description

HESS - shoe repair machine

very good condition.

The machine had a maintenace on a regular basr by technician.

For more information see pictures.