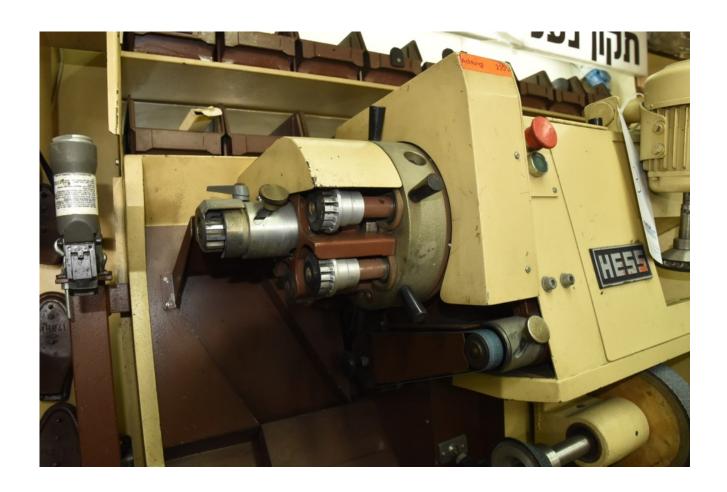

#### Machine details

Name HESS - shoe repair machine

Item Number 240

**Manufacturer** Hess

**Type** Einheit 7037

Available from Immediately

**Quality** Good Working Condition

**Location** Ramat gan

## Description

HESS - shoe repair machine

very good condition.

The machine had a maintenace on a regular basr by technician.

For more information see pictures.