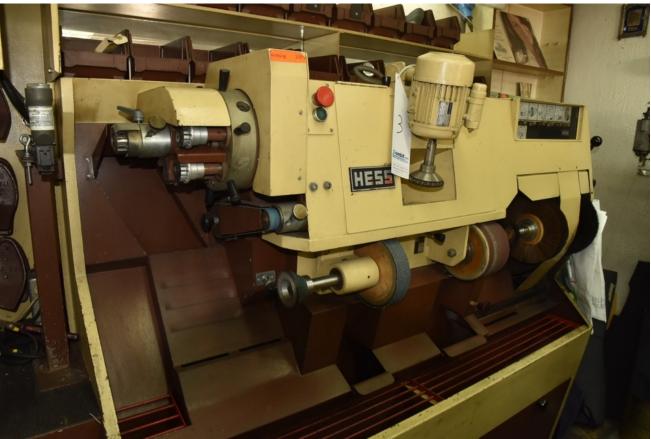

#### Machine details

Name HESS - shoe repair machine

Item Number 240

**Manufacturer** Hess

**Type** Einheit 7037

Available from Immediately

**Quality** Good Working Condition

**Location** Ramat gan

## Description

HESS - shoe repair machine

very good condition.

The machine had a maintenace on a regular basr by technician.

For more information see pictures.