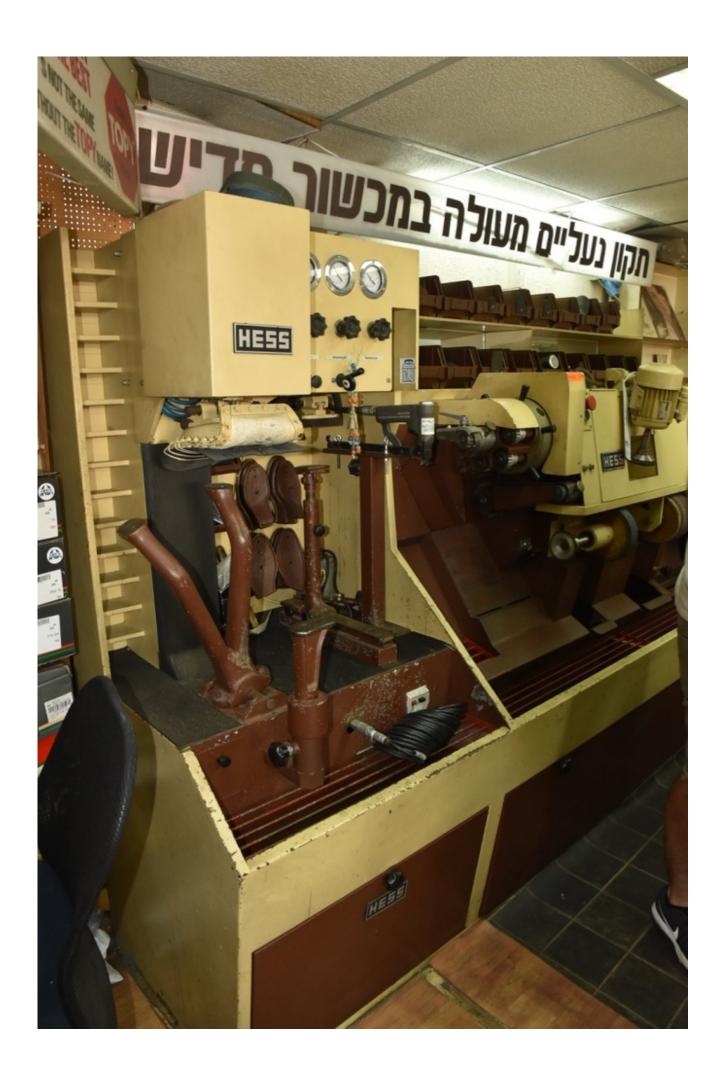

#### Machine details

Name HESS - shoe repair machine

Item Number 240

**Manufacturer** Hess

**Type** Einheit 7037

Available from Immediately

**Quality** Good Working Condition

**Location** Ramat gan

## Description

HESS - shoe repair machine

very good condition.

The machine had a maintenace on a regular basr by technician.

For more information see pictures.