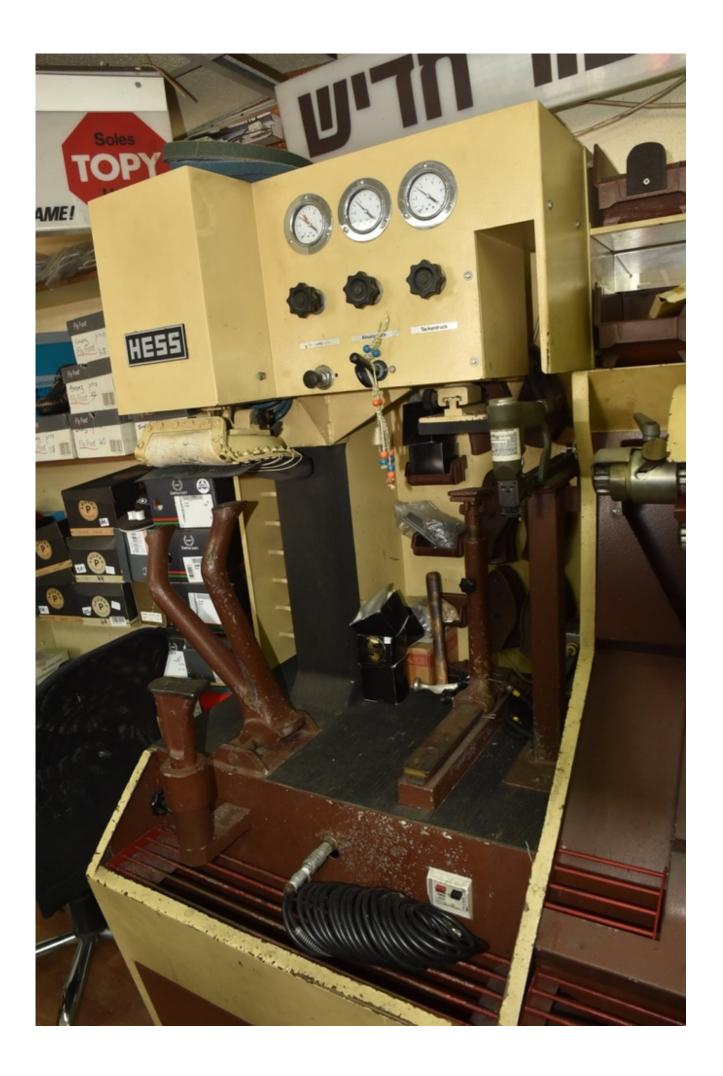

#### Machine details

Name HESS - shoe repair machine

Item Number 240

**Manufacturer** Hess

**Type** Einheit 7037

Available from Immediately

**Quality** Good Working Condition

**Location** Ramat gan

## Description

HESS - shoe repair machine

very good condition.

The machine had a maintenace on a regular basr by technician.

For more information see pictures.