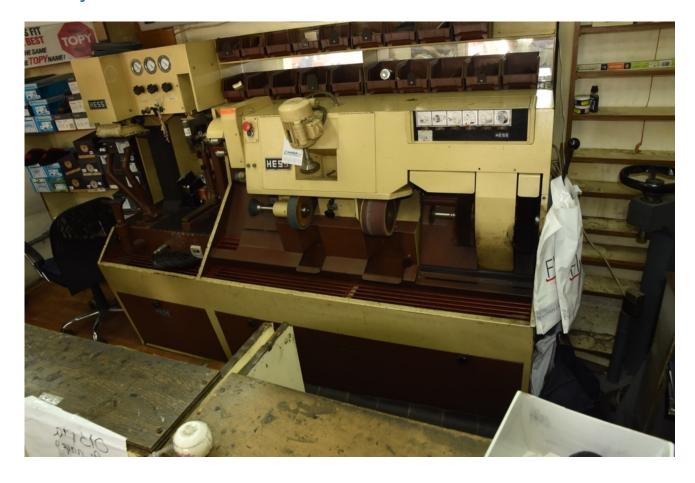

#### Machine details

Name HESS - shoe repair machine

Item Number 240

**Manufacturer** Hess

**Type** Einheit 7037

Available from Immediately

**Quality** Good Working Condition

**Location** Ramat gan

## Description

HESS - shoe repair machine

very good condition.

The machine had a maintenace on a regular basr by technician.

For more information see pictures.

### Technical details

**Dimensions** 2370 x 1780 x 760 mm

Weight 1200 kg