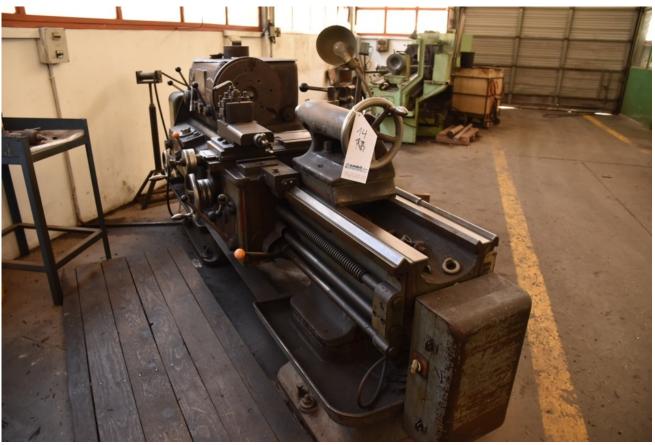

#### Machine details

Name VDF 1000mm lathe

Item Number 236

Manufacturer VDF - GERMANY

Type V3

Available from Immediate

**Quality** Working Condition

**Location** holon

## Description

**VDF - 1000** 

Measuring between sting 1000mm.

The lathe will be provided with 3-jaw chuck & 4-jaw chuck

Swing over bed 530 mm.

diameter over support 270 mm.

Taper of tailstock sleeve MK-5

Diameter hole passing - 60 mm