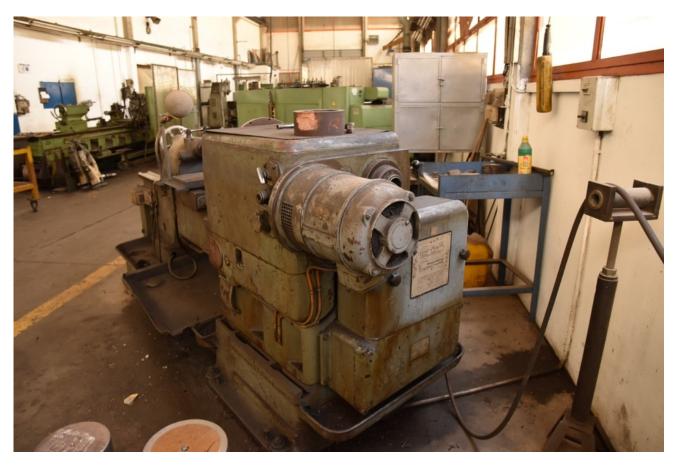

## Description

**VDF - 1000** 

Measuring between sting 1000mm.

The lathe will be provided with 3-jaw chuck & 4-jaw chuck

Swing over bed 530 mm.

diameter over support 270 mm.

Taper of tailstock sleeve MK-5

Diameter hole passing - 60 mm