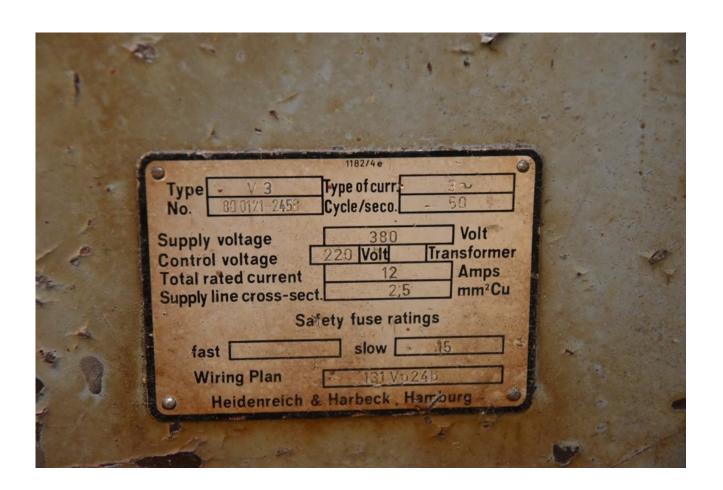

#### Machine details

Name VDF 1000mm lathe

Item Number 236

Manufacturer VDF - GERMANY

Type V3

Available from Immediate

**Quality** Working Condition

**Location** holon