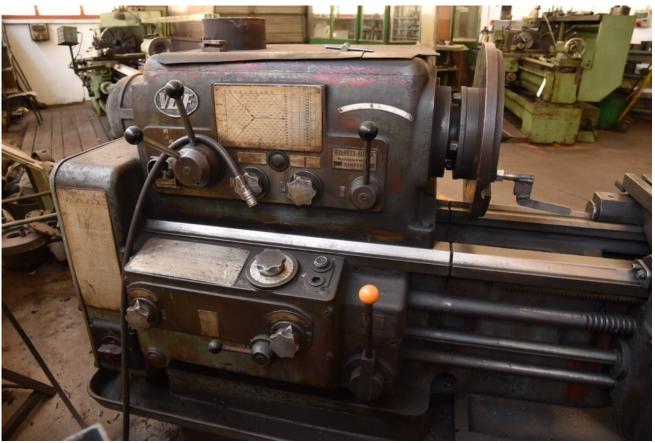

## Description

**VDF - 1000** 

Measuring between sting 1000mm.

The lathe will be provided with 3-jaw chuck & 4-jaw chuck

Swing over bed 530 mm.

diameter over support 270 mm.

Taper of tailstock sleeve MK-5

Diameter hole passing - 60 mm