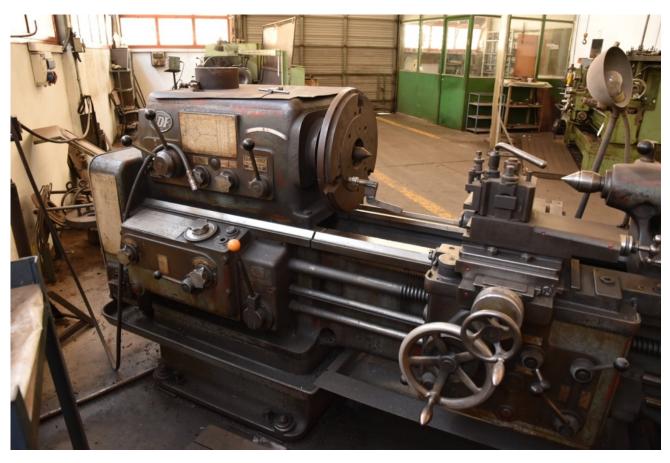

#### Machine details

Name VDF 1000mm lathe

Item Number 236

Manufacturer VDF - GERMANY

Type V3

Available from Immediate

**Quality** Working Condition

**Location** holon

## Description

**VDF - 1000** 

Measuring between sting 1000mm.

The lathe will be provided with 3-jaw chuck & 4-jaw chuck

Swing over bed 530 mm.

diameter over support 270 mm.

Taper of tailstock sleeve MK-5

Diameter hole passing - 60 mm