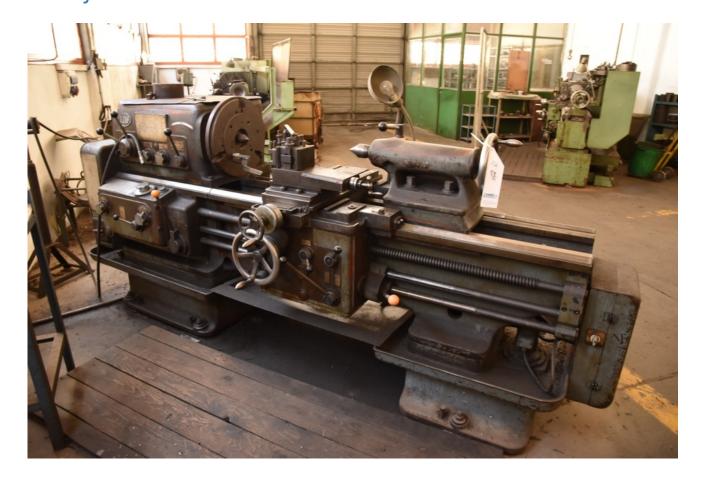

#### Machine details

Name VDF 1000mm lathe

Item Number 236

Manufacturer VDF - GERMANY

Type V3

Available from Immediate

**Quality** Working Condition

**Location** holon

## Description

**VDF - 1000** 

Measuring between sting 1000mm.

The lathe will be provided with 3-jaw chuck & 4-jaw chuck

Swing over bed 530 mm.

diameter over support 270 mm.

Taper of tailstock sleeve MK-5

Diameter hole passing - 60 mm