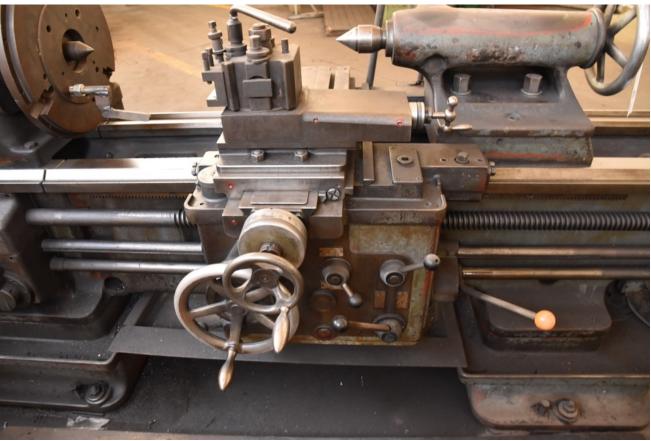

## Description

**VDF - 1000** 

Measuring between sting 1000mm.

The lathe will be provided with 3-jaw chuck & 4-jaw chuck

Swing over bed 530 mm.

diameter over support 270 mm.

Taper of tailstock sleeve MK-5

Diameter hole passing - 60 mm