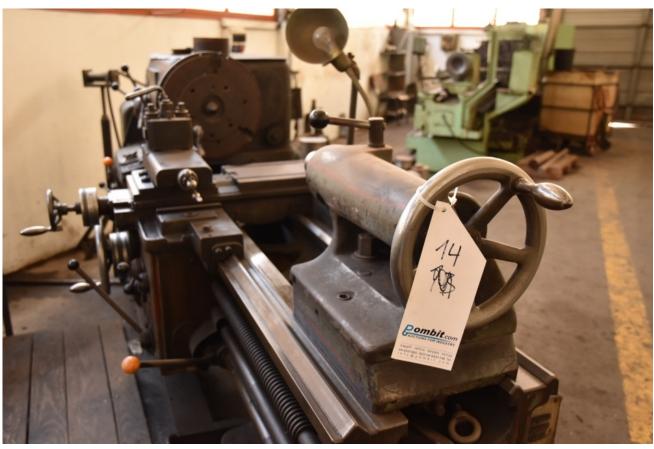

#### Machine details

Name VDF 1000mm lathe

Item Number 236

Manufacturer VDF - GERMANY

Type V3

Available from Immediate

**Quality** Working Condition

**Location** holon

## Description

**VDF - 1000** 

Measuring between sting 1000mm.

The lathe will be provided with 3-jaw chuck & 4-jaw chuck

Swing over bed 530 mm.

diameter over support 270 mm.

Taper of tailstock sleeve MK-5

Diameter hole passing - 60 mm