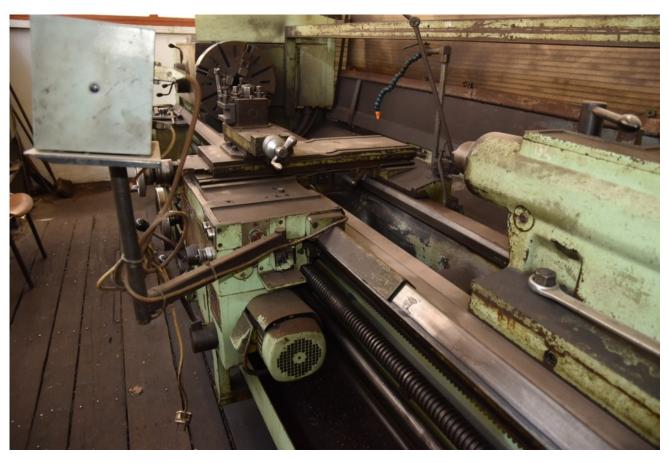

### Machine details

Name WMW NILES 2500mm lathe

Item Number 234

Manufacturer WMW MILES

**Type** 54GDKN1890

**Available from** available

**Quality** Uncheked

**Location** holon

## Description

WMW 2500 MM lathe

Measuring between sting 2500 mm.

The lathe will be provided with 3-jaw chuck.

Swing over bed 640 mm.

diameter over support 280mm.

Taper of tailstock sleeve MK-5

Diameter hole passing - 74 mm rapid motor for the Carriage.