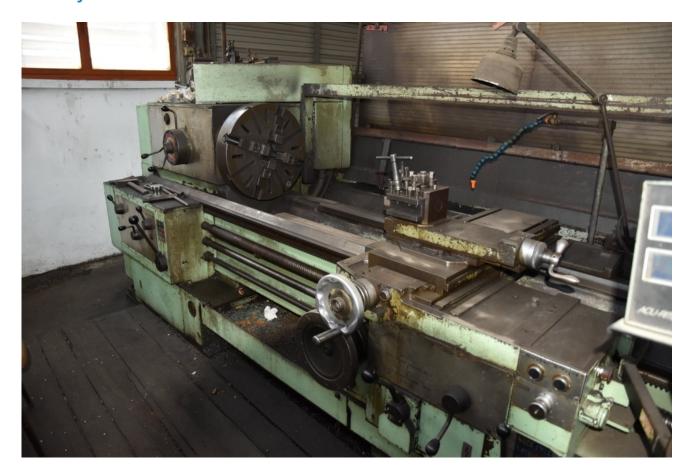

### Machine details

Name WMW NILES 2500mm lathe

Item Number 234

Manufacturer WMW MILES

**Type** 54GDKN1890

**Available from** available

**Quality** Uncheked

**Location** holon

## Description

WMW 2500 MM lathe

Measuring between sting 2500 mm.

The lathe will be provided with 3-jaw chuck.

Swing over bed 640 mm.

diameter over support 280mm.

Taper of tailstock sleeve MK-5

Diameter hole passing - 74 mm rapid motor for the Carriage.