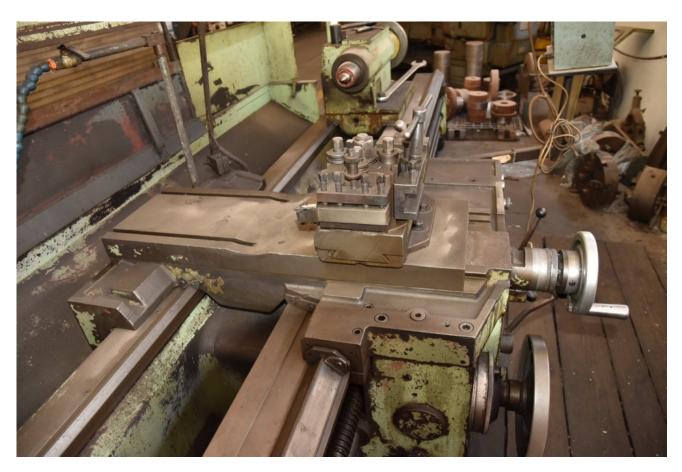

### Machine details

Name WMW NILES 2500mm lathe

Item Number 234

Manufacturer WMW MILES

**Type** 54GDKN1890

**Available from** available

**Quality** Uncheked

**Location** holon

## Description

WMW 2500 MM lathe

Measuring between sting 2500 mm.

The lathe will be provided with 3-jaw chuck.

Swing over bed 640 mm.

diameter over support 280mm.

Taper of tailstock sleeve MK-5

Diameter hole passing - 74 mm rapid motor for the Carriage.