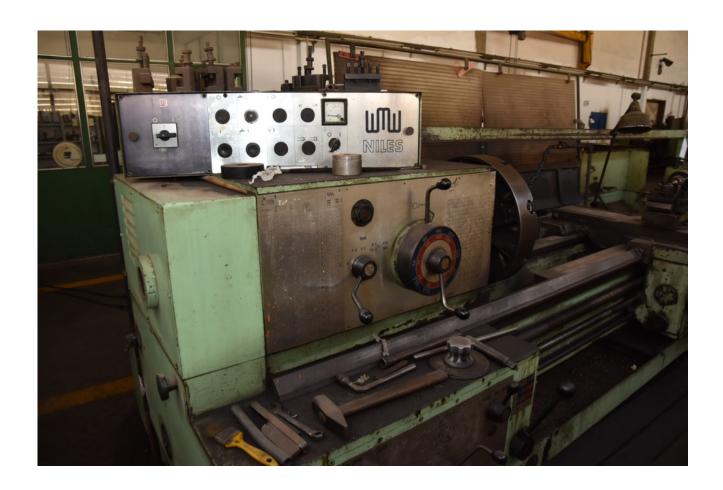

### Machine details

Name WMW NILES 2500mm lathe

Item Number 234

Manufacturer WMW MILES

**Type** 54GDKN1890

**Available from** available

**Quality** Uncheked

**Location** holon

## Description

WMW 2500 MM lathe

Measuring between sting 2500 mm.

The lathe will be provided with 3-jaw chuck.

Swing over bed 640 mm.

diameter over support 280mm.

Taper of tailstock sleeve MK-5

Diameter hole passing - 74 mm rapid motor for the Carriage.