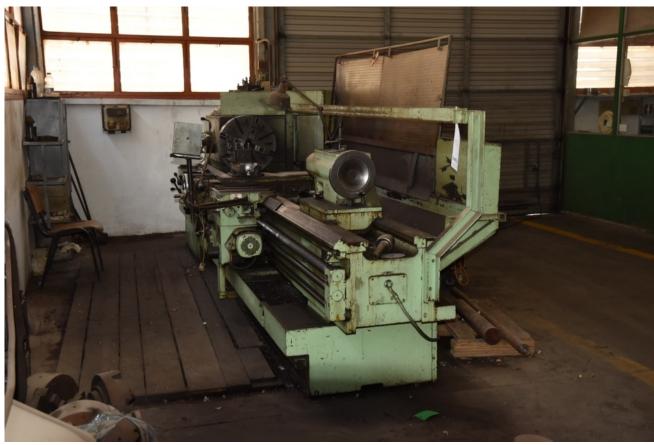

### Machine details

Name WMW NILES 2500mm lathe

Item Number 234

Manufacturer WMW MILES

**Type** 54GDKN1890

**Available from** available

**Quality** Uncheked

**Location** holon

## Description

WMW 2500 MM lathe

Measuring between sting 2500 mm.

The lathe will be provided with 3-jaw chuck.

Swing over bed 640 mm.

diameter over support 280mm.

Taper of tailstock sleeve MK-5

Diameter hole passing - 74 mm rapid motor for the Carriage.