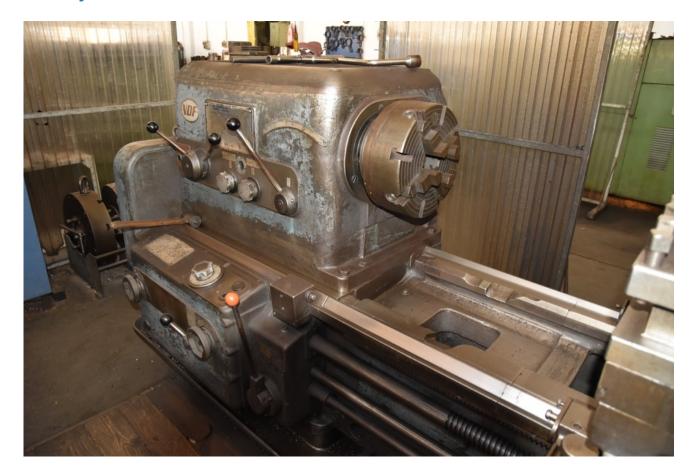

## Description

Measuring between sting 2500 mm.

The lathe will be provided with 3-jaw chuck.

Swing over bed 800 mm.

diameter over support 500mm.

Taper of tailstock sleeve MK-6

Speeds range 9 - 1800 RPM, Divided by 24 Speeds.

Diameter hole passing - 90 mm rapid motor for the Carriage.