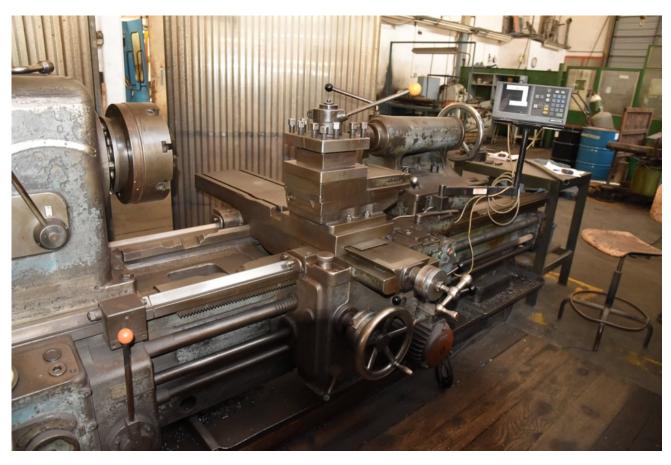

## Description

Measuring between sting 2500 mm.

The lathe will be provided with 3-jaw chuck.

Swing over bed 800 mm.

diameter over support 500mm.

Taper of tailstock sleeve MK-6

Speeds range 9 - 1800 RPM, Divided by 24 Speeds.

Diameter hole passing - 90 mm rapid motor for the Carriage.