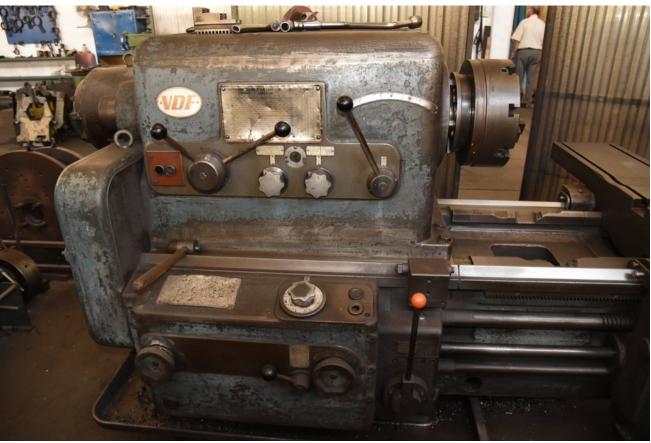

## Description

Measuring between sting 2500 mm.

The lathe will be provided with 3-jaw chuck.

Swing over bed 800 mm.

diameter over support 500mm.

Taper of tailstock sleeve MK-6

Speeds range 9 - 1800 RPM, Divided by 24 Speeds.

Diameter hole passing - 90 mm rapid motor for the Carriage.