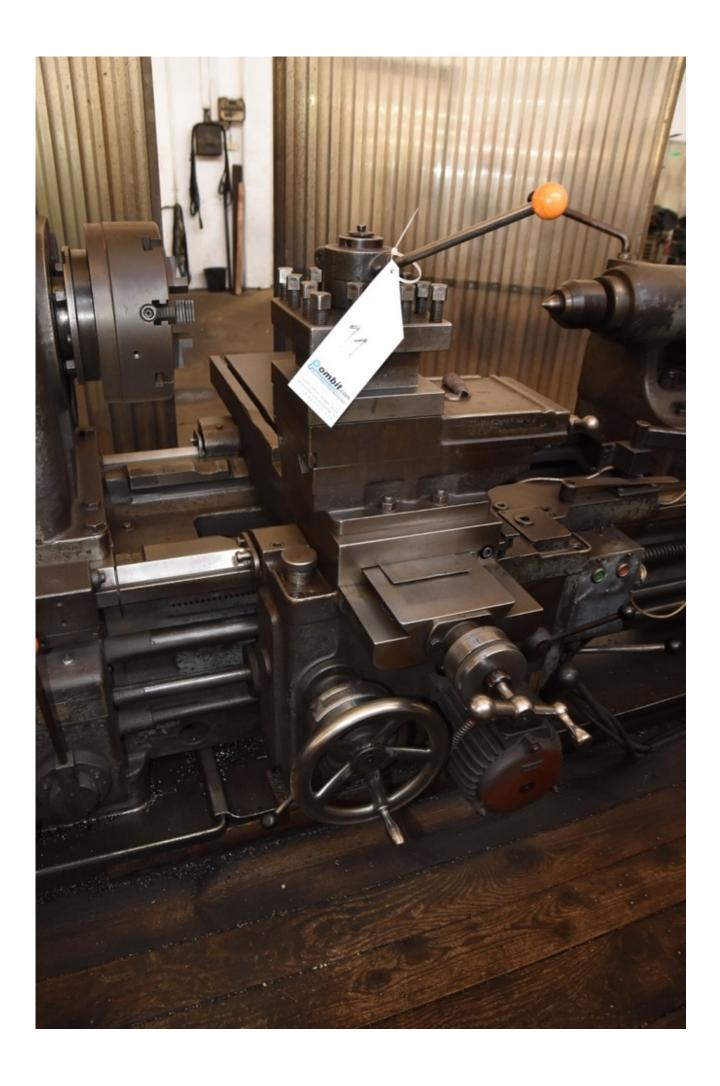

## Description

Measuring between sting 2500 mm.

The lathe will be provided with 3-jaw chuck.

Swing over bed 800 mm.

diameter over support 500mm.

Taper of tailstock sleeve MK-6

Speeds range 9 - 1800 RPM, Divided by 24 Speeds.

Diameter hole passing - 90 mm rapid motor for the Carriage.