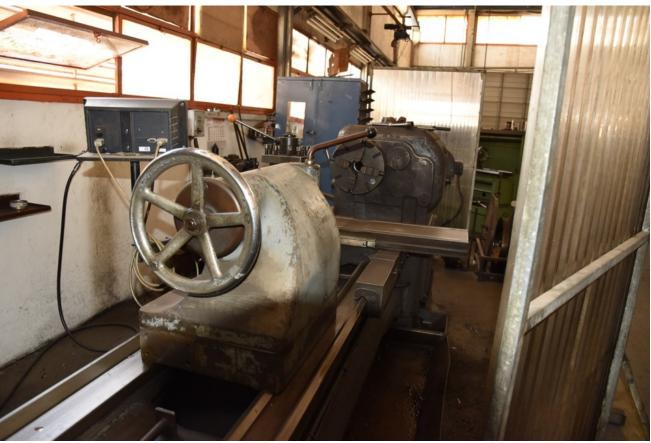

## Description

Measuring between sting 2500 mm.

The lathe will be provided with 3-jaw chuck.

Swing over bed 800 mm.

diameter over support 500mm.

Taper of tailstock sleeve MK-6

Speeds range 9 - 1800 RPM, Divided by 24 Speeds.

Diameter hole passing - 90 mm rapid motor for the Carriage.