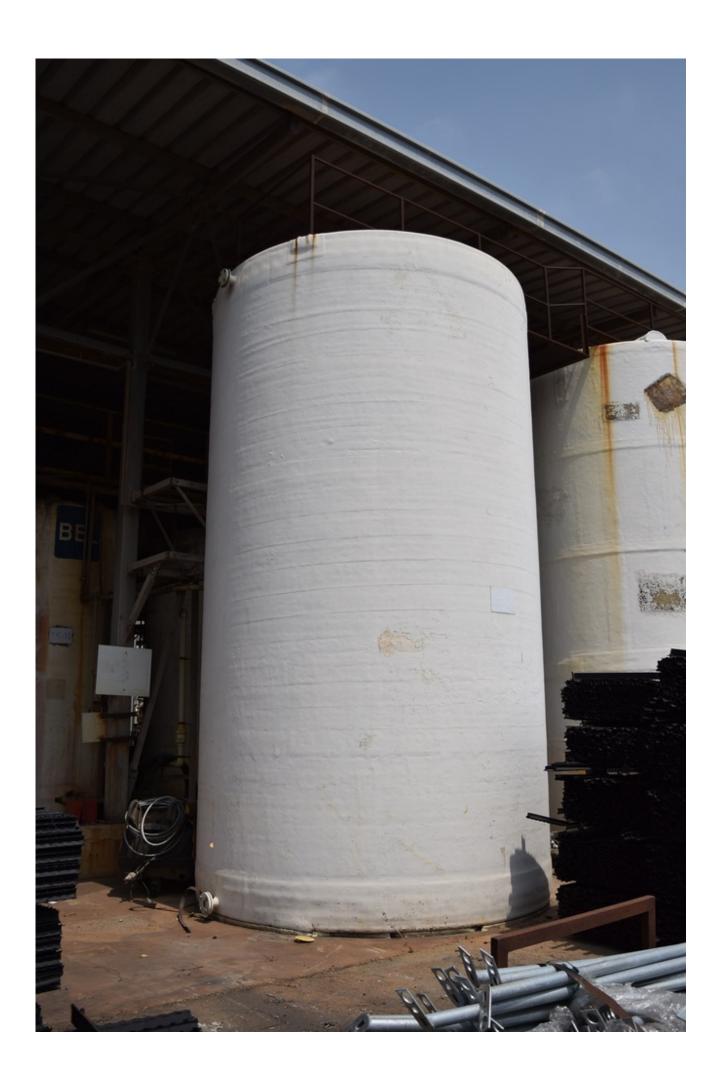

#### Machine details

Name Chemical tanks 25000 liter X 2

Item Number 214

Manufacturer un known brand

Type

Available from Available

Quality Uncheked

**Location** bet shemesh

## Description

Chemical tanks

25000 liter

Includes built-in ladder

#### Technical details

**Dimensions** 3000 x 5450 x 3000 mm

Weight kg