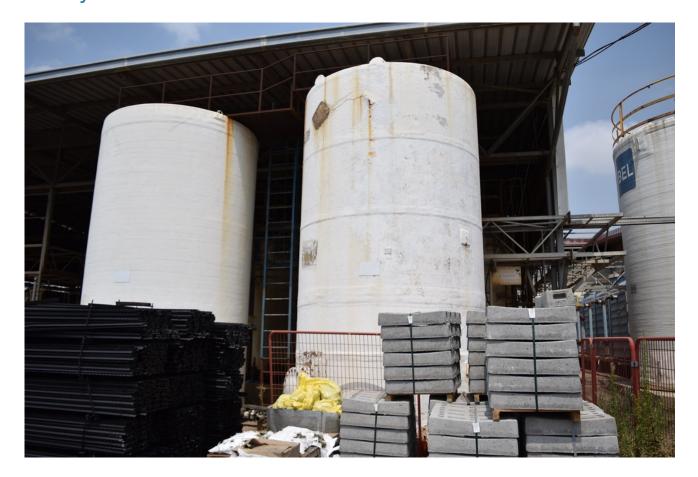

#### Machine details

Name Chemical tanks 25000 liter X 2

Item Number 214

Manufacturer un known brand

Type

Available from Available

Quality Uncheked

**Location** bet shemesh

## Description

Chemical tanks

25000 liter

Includes built-in ladder

#### Technical details

**Dimensions** 3000 x 5450 x 3000 mm

Weight kg