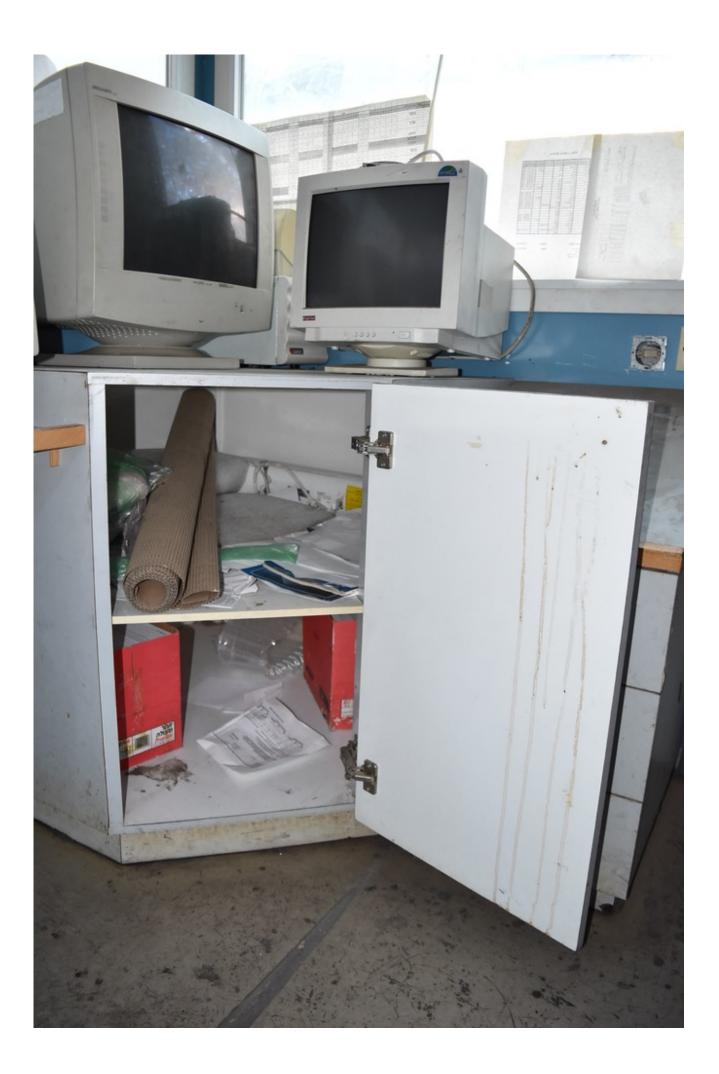

## Description

Transportable office

2960X2960X 3250HEIGHT

Including office furniture.

# Gallery