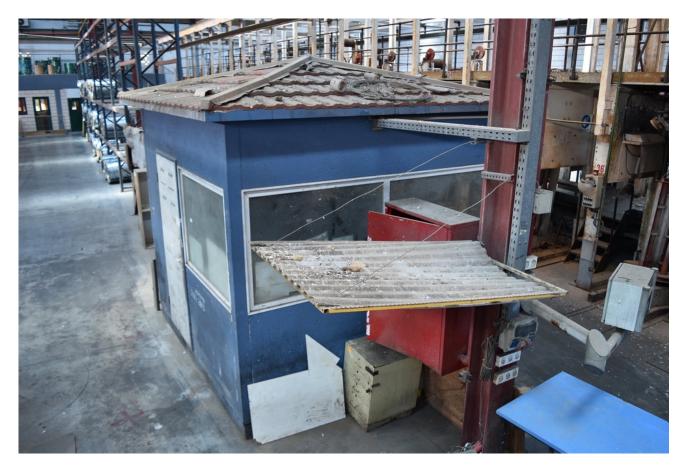

## Description

Transportable office

2960X2960X 3250HEIGHT

Including office furniture.

## **Technical details**

| Dimensions | 2960 x 3250 x 2960 mm |
|------------|-----------------------|
| Weight     | 4000 kg               |

גונן שרוני