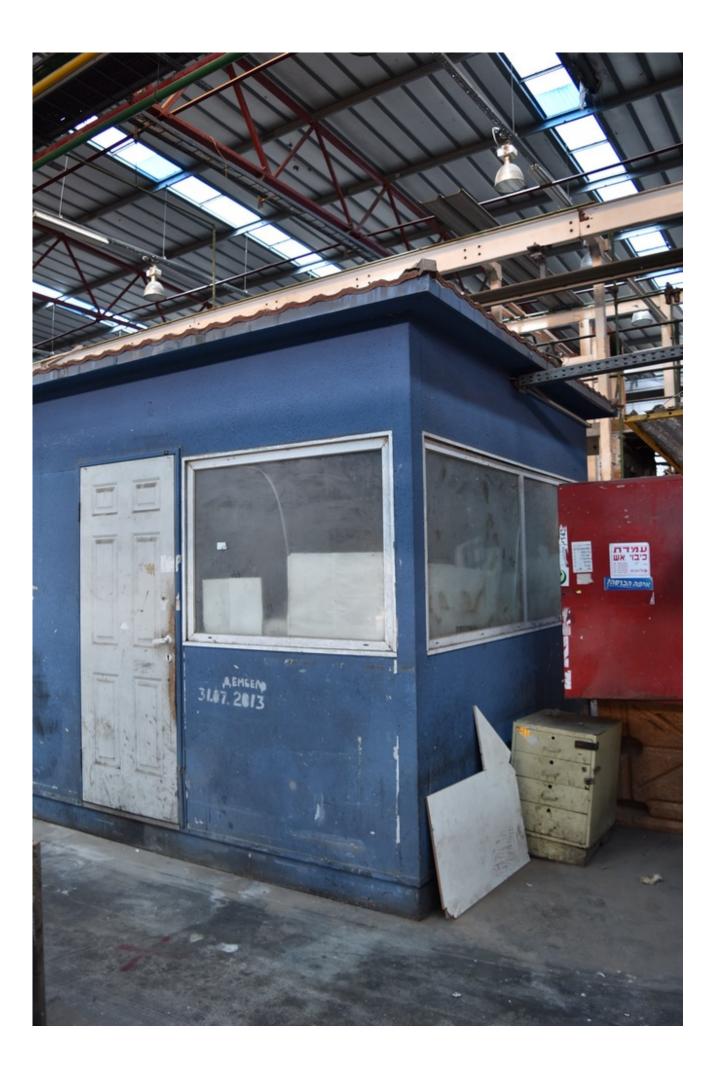

## Description

Transportable office

2960X2960X 3250HEIGHT

Including office furniture.

## **Technical details**

| Dimensions | 2960 x 3250 x 2960 mm |
|------------|-----------------------|
| Weight     | 4000 kg               |

גונן שרוני