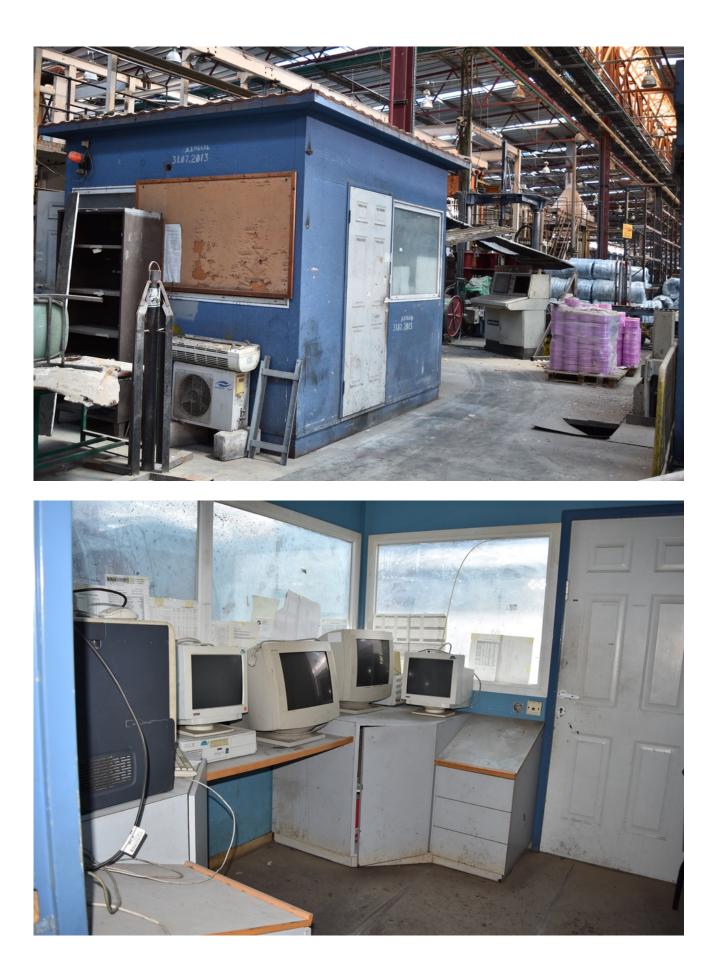

## Description

Transportable office

2960X2960X 3250HEIGHT

Including office furniture.