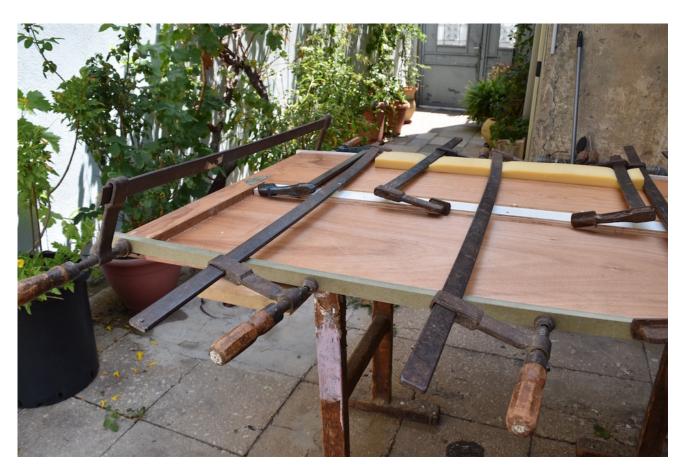

## Description

CLAMPS & Sawhorse

Excluding the wood work itself

Sawhorse h- 840mm - 2 pce

9 CLAMPS

1-1500mm

2-800mm

1- 1300 mm

2-600 mm

2-1200 mm

1-1000mm