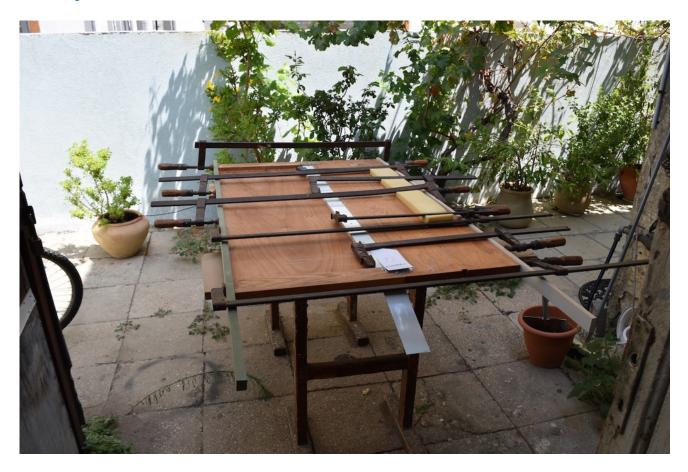

## Description

CLAMPS & Sawhorse

Excluding the wood work itself

Sawhorse h- 840mm - 2 pce

9 CLAMPS

1-1500mm

2-800mm

1- 1300 mm

2-600 mm

2-1200 mm

1-1000mm