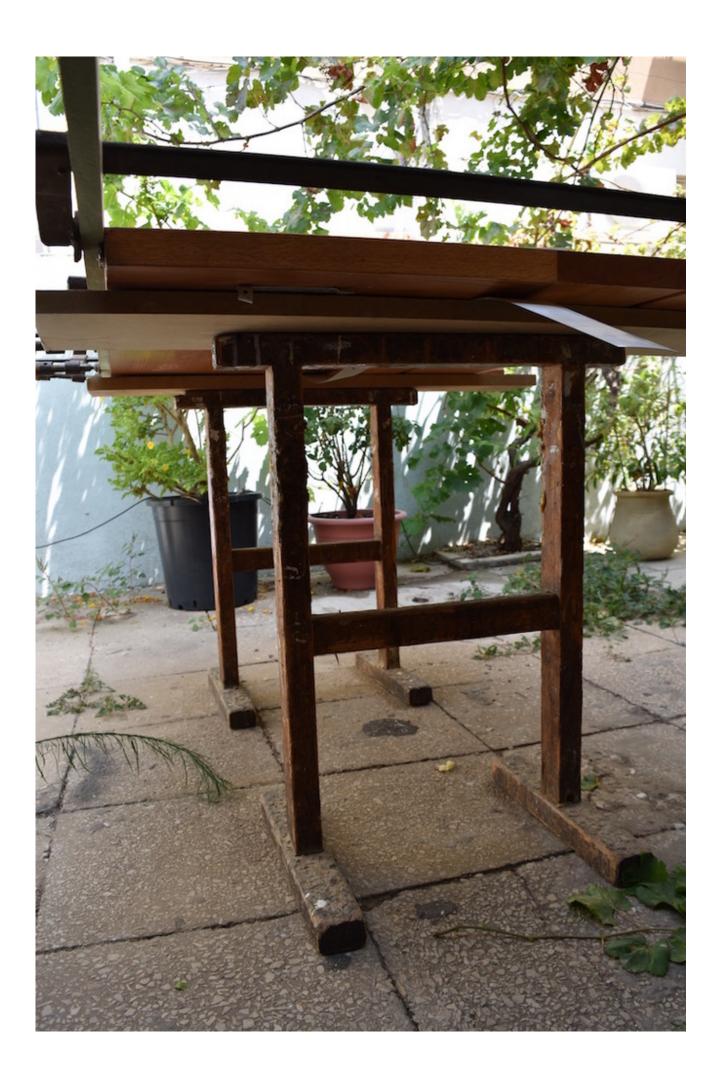

## Description

CLAMPS & Sawhorse

Excluding the wood work itself

Sawhorse h- 840mm - 2 pce

9 CLAMPS

1-1500mm

2-800mm

1- 1300 mm