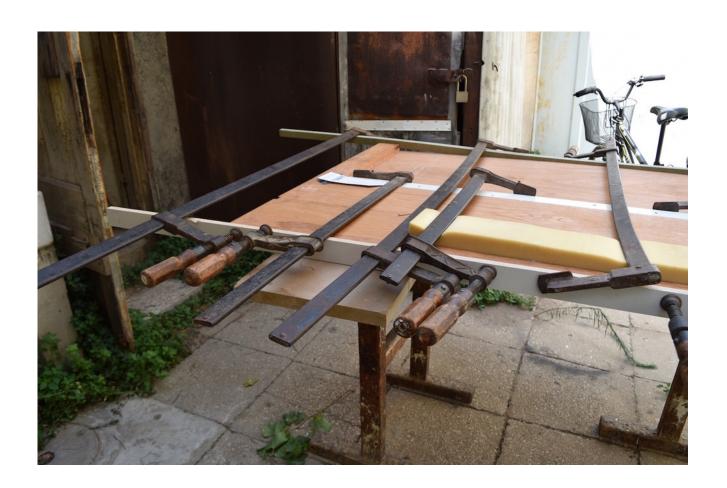

## Description

CLAMPS & Sawhorse

Excluding the wood work itself

Sawhorse h- 840mm - 2 pce

9 CLAMPS

1-1500mm

2-800mm

1- 1300 mm

2-600 mm

2-1200 mm

1-1000mm