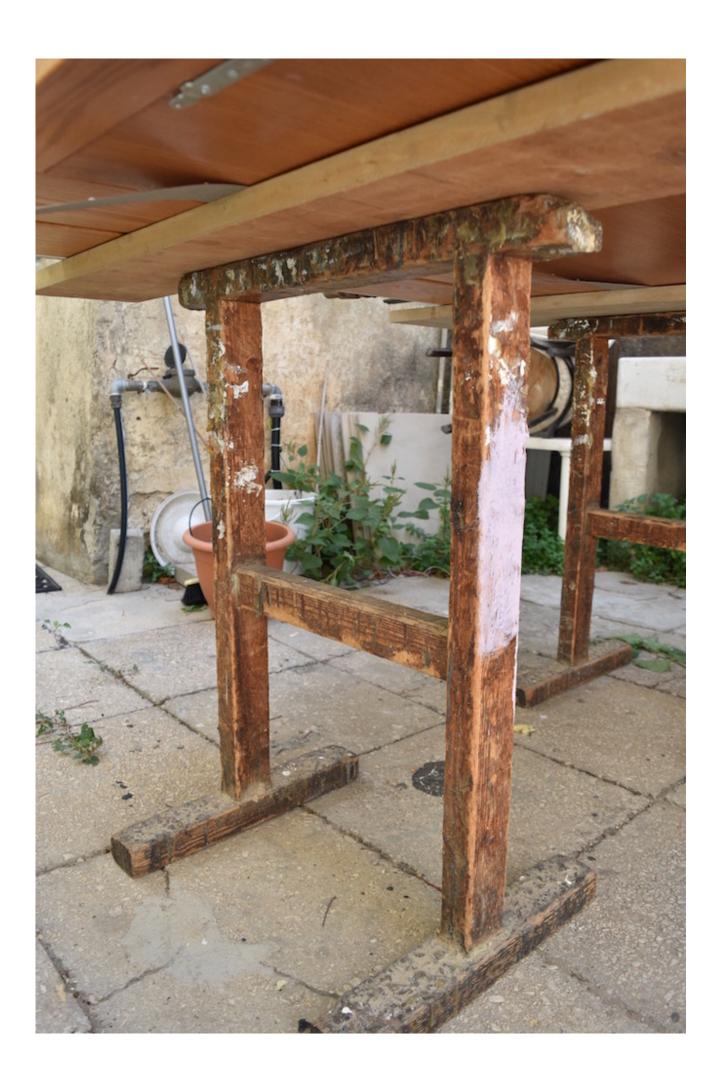

## Description

CLAMPS & Sawhorse

Excluding the wood work itself

Sawhorse h- 840mm - 2 pce

9 CLAMPS

1-1500mm

2-800mm

1- 1300 mm