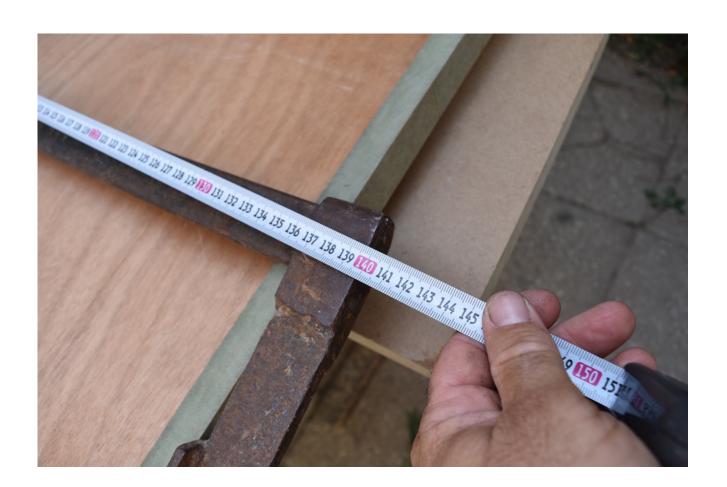

## Description

CLAMPS & Sawhorse

Excluding the wood work itself

Sawhorse h- 840mm - 2 pce

9 CLAMPS

1-1500mm

2-800mm

1- 1300 mm

2-600 mm

2-1200 mm

1-1000mm