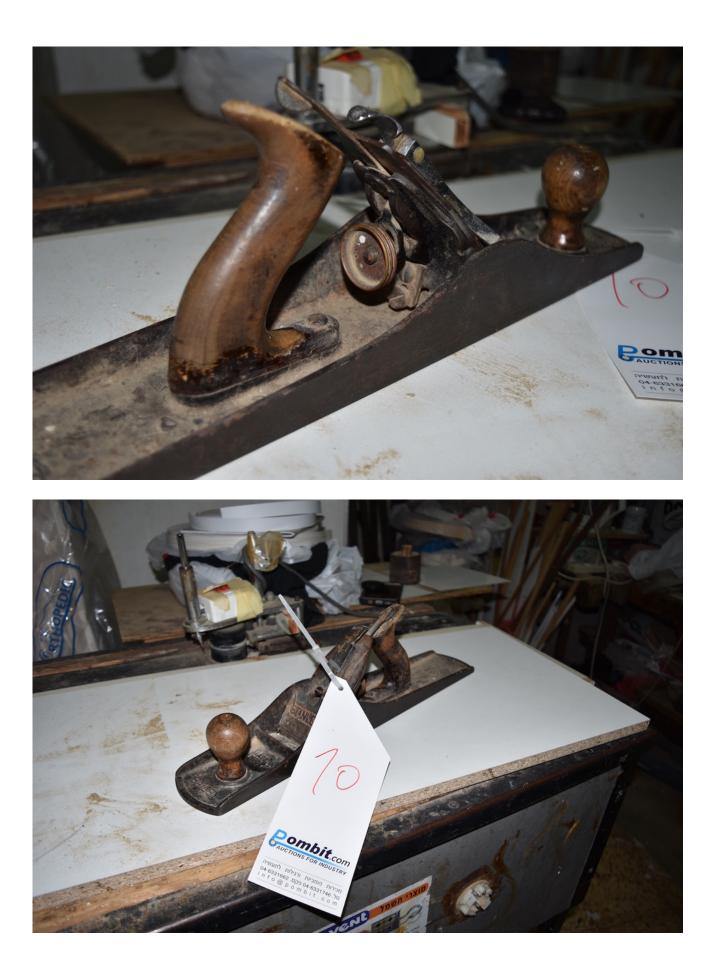

## Machine details

| Name           | Bench Hand Plane       |  |  |
|----------------|------------------------|--|--|
| Item Number    | 190                    |  |  |
| Manufacturer   | BAILEY                 |  |  |
| Туре           |                        |  |  |
| Available from | AVAILABLE              |  |  |
| Quality        | Good Working Condition |  |  |
| Location       | tel aviv               |  |  |

## Description

| Bench Hand Plane,   |  |
|---------------------|--|
| excellent condition |  |

457x75x130mm

#### **Technical details**

| Dimensions | 75 x 130 x 458 mm |  |
|------------|-------------------|--|
| Weight     | kg                |  |

גונן שרוני