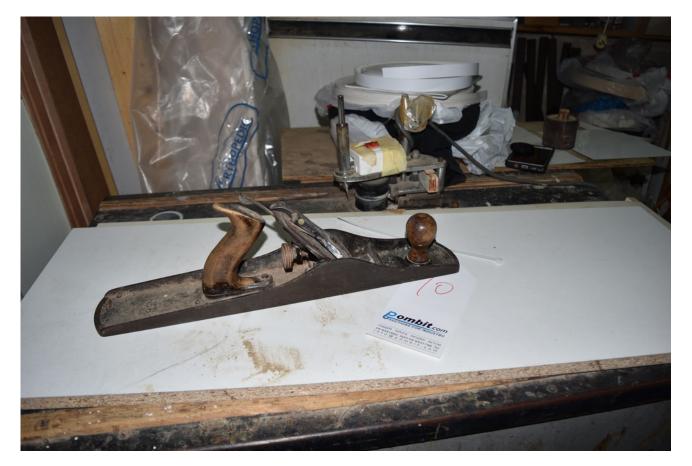

## Machine details

| Name           | Bench Hand Plane       |  |  |
|----------------|------------------------|--|--|
| Item Number    | 190                    |  |  |
| Manufacturer   | BAILEY                 |  |  |
| Туре           |                        |  |  |
| Available from | AVAILABLE              |  |  |
| Quality        | Good Working Condition |  |  |
| Location       | tel aviv               |  |  |

## Description

| Bench Hand Plane,   |  |
|---------------------|--|
| excellent condition |  |

457x75x130mm

#### **Technical details**

| Dimensions | 75 x 130 x 458 mm |  |
|------------|-------------------|--|
| Weight     | kg                |  |

גונן שרוני