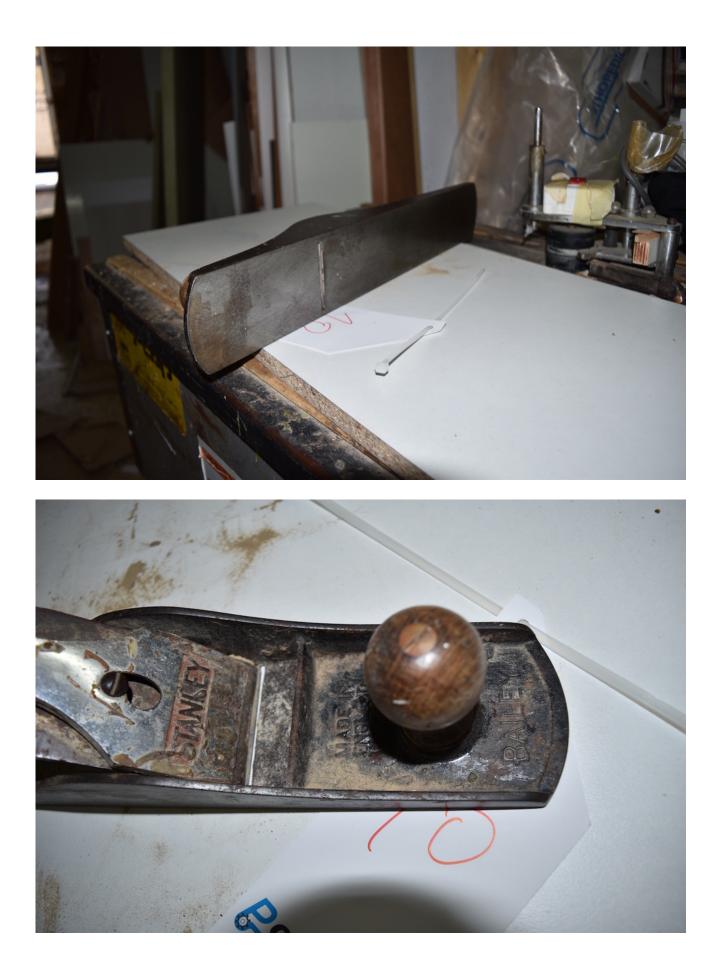

## Machine details

| Name           | Bench Hand Plane       |  |  |
|----------------|------------------------|--|--|
| Item Number    | 190                    |  |  |
| Manufacturer   | BAILEY                 |  |  |
| Туре           |                        |  |  |
| Available from | AVAILABLE              |  |  |
| Quality        | Good Working Condition |  |  |
| Location       | tel aviv               |  |  |

## Description

| Bench Hand Plane,   |  |
|---------------------|--|
| excellent condition |  |

457x75x130mm

#### **Technical details**

| Dimensions | 75 x 130 x 458 mm |  |
|------------|-------------------|--|
| Weight     | kg                |  |

גונן שרוני