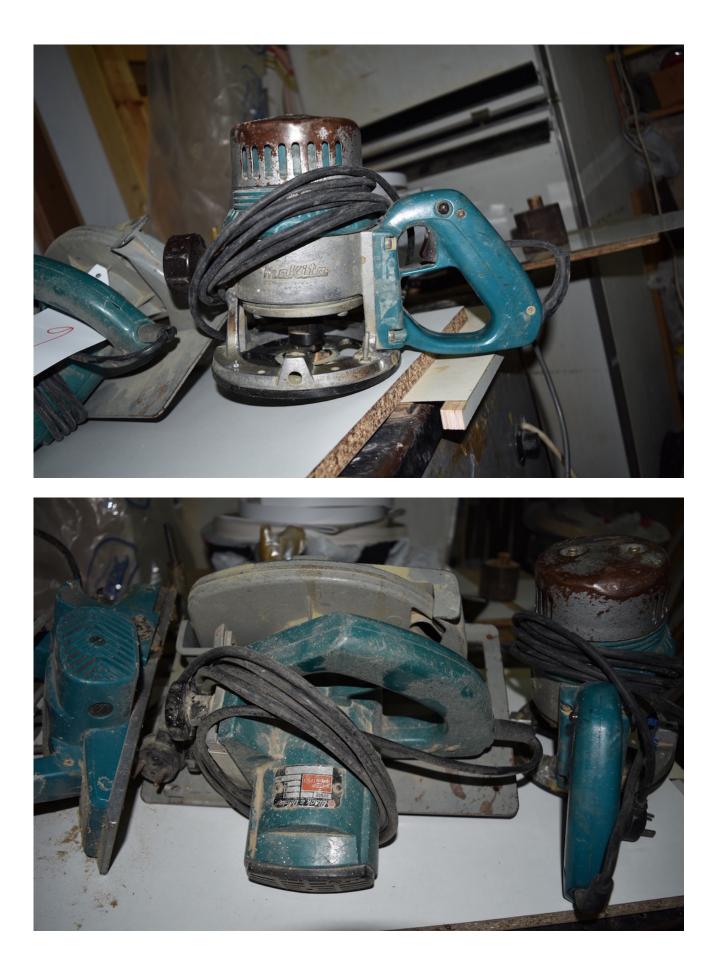

### Description

1 pis - belt drive power sander

good working condition. It is necessary to replace the collection bag.

**1 pis- Compact Router.** working condition.

**1 pis- Wood Planer.** working condition.

1 pis- Hand Held Electric Circular Saw

See pictures.