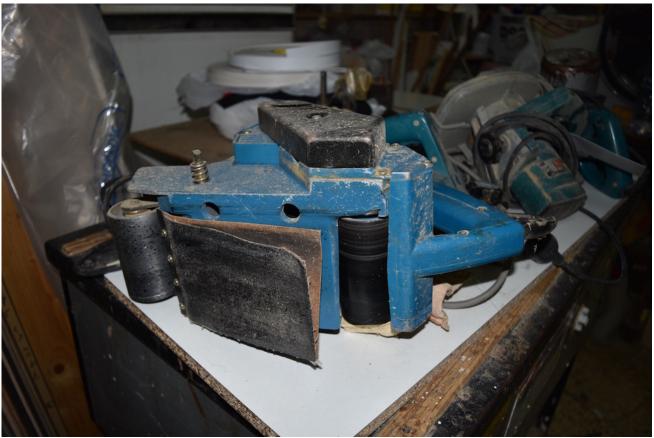

### Description

1 pis - belt drive power sander

good working condition. It is necessary to replace the collection bag.

**1 pis- Compact Router.** working condition.

**1 pis- Wood Planer.** working condition.