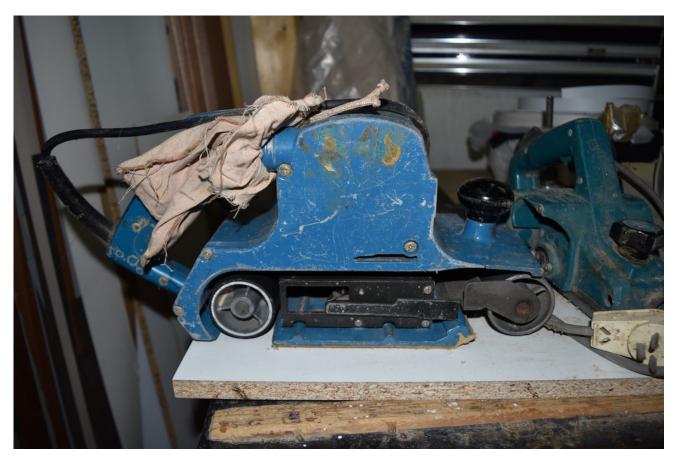

### Description

1 pis - belt drive power sander

good working condition. It is necessary to replace the collection bag.

**1 pis- Compact Router.** working condition.

**1 pis- Wood Planer.** working condition.