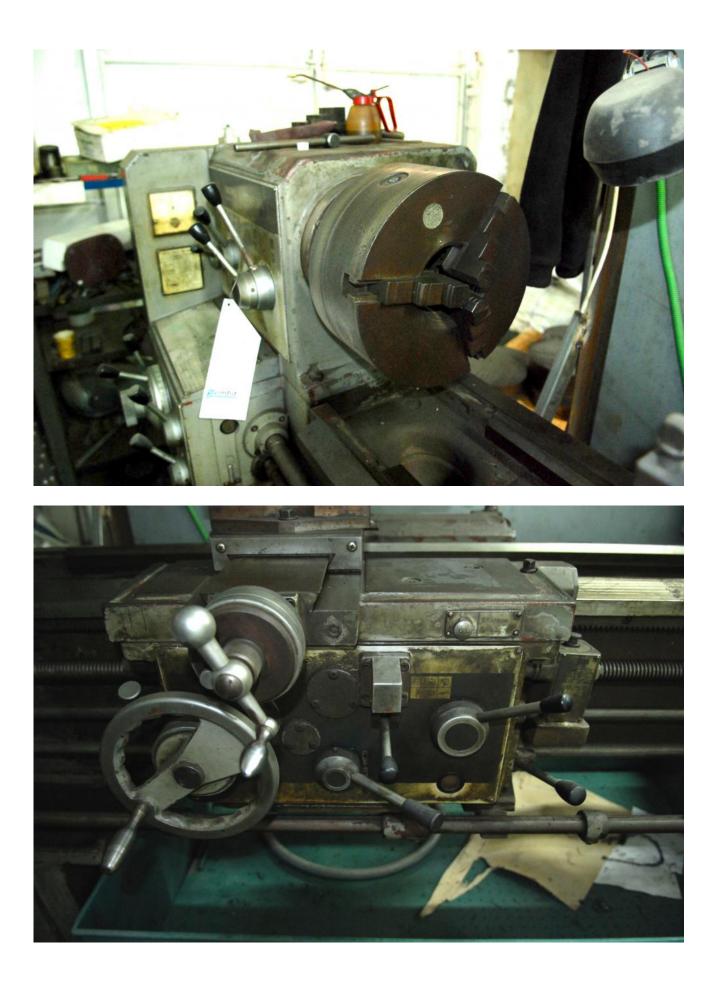

### Machine details

| Name           | yamazaki , mazak , centre lathe |
|----------------|---------------------------------|
| Item Number    | 18                              |
| Manufacturer   | yamazaki                        |
| Туре           |                                 |
| Available from | immediatly                      |
| Quality        | Working Condition               |
| Location       | hadera                          |

# Description

Good condition, 3-jaw chuck 250mm, Swing over bed 540 mm, Turning diameter over support 340mm, Turning length 1600 mm, Spindle bore 80 mm, Speed range from 25 to 1500 rpm Taper of tailstock sleeve MK3, quick stop by pedal, Voltage 380 V Total power requirement of 5.5 kW Machine weight about 3 ton Dimensions of the machine ca.  $3.1 \times 1 \times 1,2 \text{ m}$  +loneta