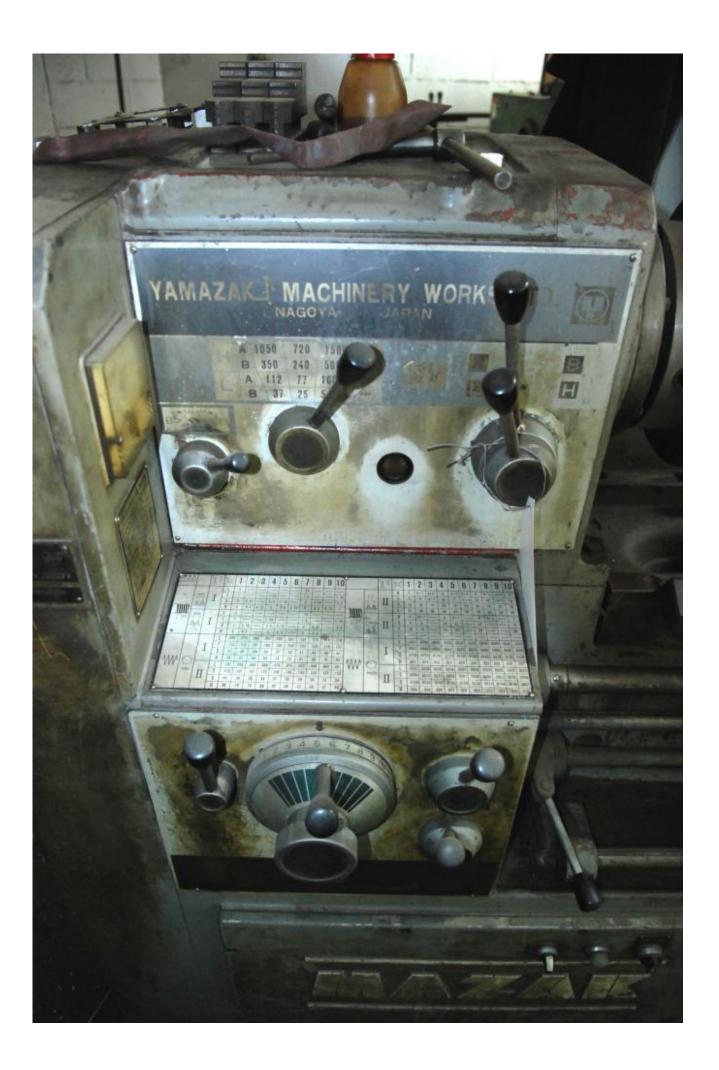

### Machine details

| Name           | yamazaki , mazak , centre lathe |
|----------------|---------------------------------|
| Item Number    | 18                              |
| Manufacturer   | yamazaki                        |
| Туре           |                                 |
| Available from | immediatly                      |
| Quality        | Working Condition               |
| Location       | hadera                          |

# Description

Good condition, 3-jaw chuck 250mm, Swing over bed 540 mm, Turning diameter over support 340mm, Turning length 1600 mm, Spindle bore 80 mm, Speed range from 25 to 1500 rpm Taper of tailstock sleeve MK3, quick stop by pedal, Voltage 380 V Total power requirement of 5.5 kW Machine weight about 3 ton Dimensions of the machine ca.  $3.1 \times 1 \times 1,2 \text{ m}$  +loneta