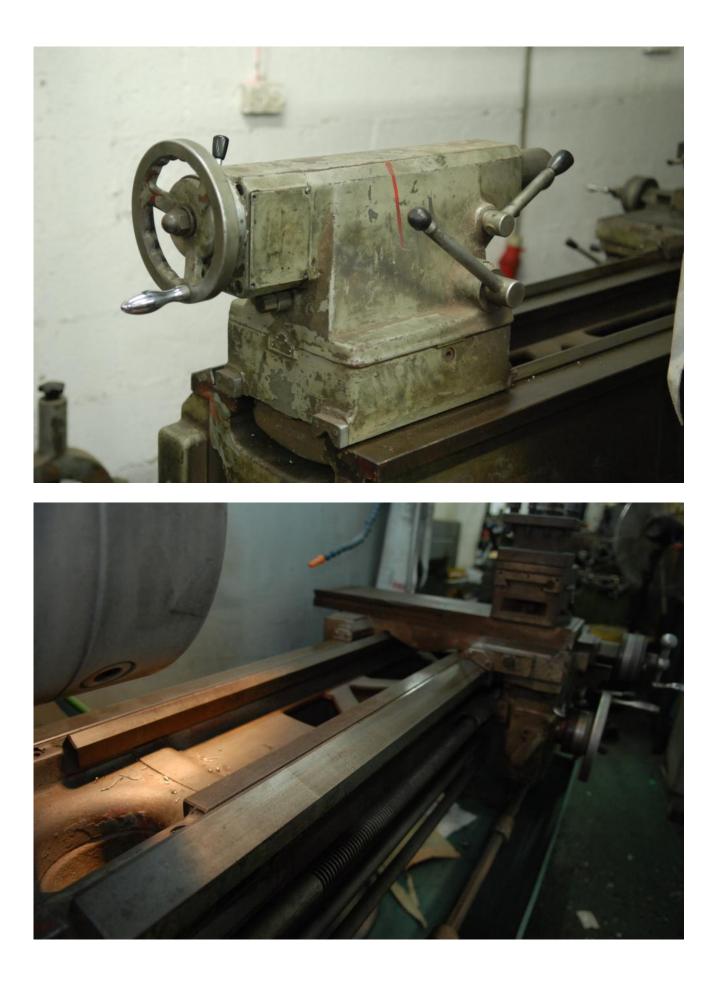

# Description

Good condition, 3-jaw chuck 250mm, Swing over bed 540 mm, Turning diameter over support 340mm, Turning length 1600 mm, Spindle bore 80 mm, Speed range from 25 to 1500 rpm Taper of tailstock sleeve MK3, quick stop by pedal, Voltage 380 V Total power requirement of 5.5 kW Machine weight about 3 ton Dimensions of the machine ca.  $3.1 \times 1 \times 1,2 \text{ m}$  +loneta

# **Technical details**

| Dimensions | 1000 x 1200 x 3100 mm |
|------------|-----------------------|
| Weight     | 3000 kg               |

יונתן שפר