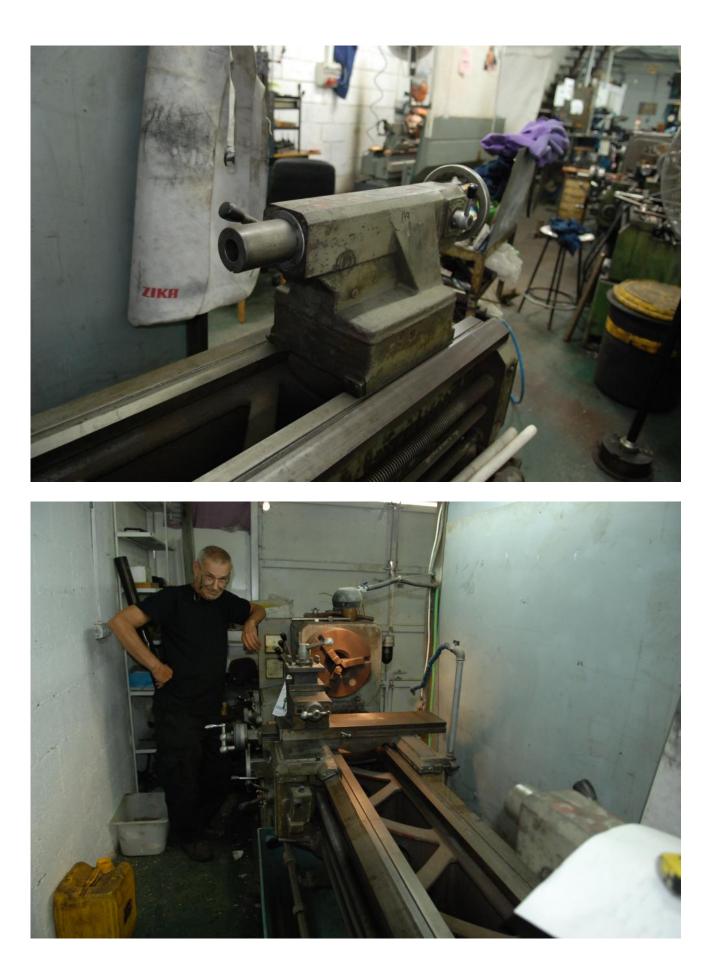

# Description

Good condition, 3-jaw chuck 250mm, Swing over bed 540 mm, Turning diameter over support 340mm, Turning length 1600 mm, Spindle bore 80 mm, Speed range from 25 to 1500 rpm Taper of tailstock sleeve MK3, quick stop by pedal, Voltage 380 V Total power requirement of 5.5 kW Machine weight about 3 ton Dimensions of the machine ca.  $3.1 \times 1 \times 1,2 \text{ m}$  +loneta

# **Technical details**

| Dimensions | 1000 x 1200 x 3100 mm |
|------------|-----------------------|
| Weight     | 3000 kg               |

יונתן שפר