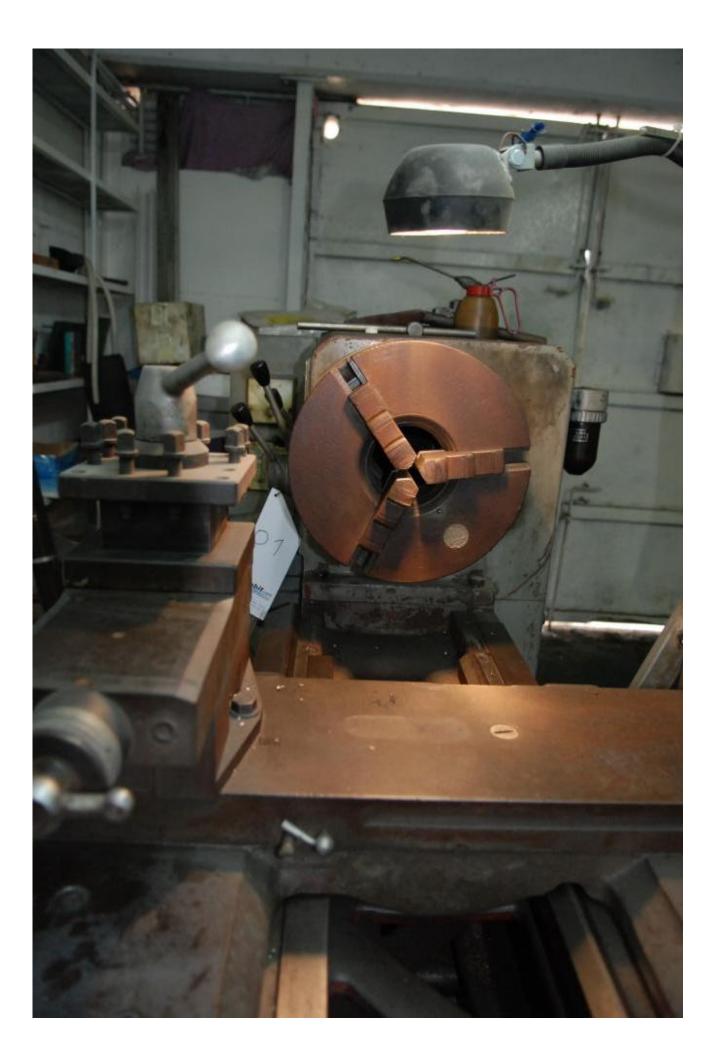

# Description

Good condition, 3-jaw chuck 250mm, Swing over bed 540 mm, Turning diameter over support 340mm, Turning length 1600 mm, Spindle bore 80 mm, Speed range from 25 to 1500 rpm Taper of tailstock sleeve MK3, quick stop by pedal, Voltage 380 V Total power requirement of 5.5 kW Machine weight about 3 ton Dimensions of the machine ca.  $3.1 \times 1 \times 1,2 \text{ m}$  +loneta

# **Technical details**

| Dimensions | 1000 x 1200 x 3100 mm |
|------------|-----------------------|
| Weight     | 3000 kg               |

יונתן שפר