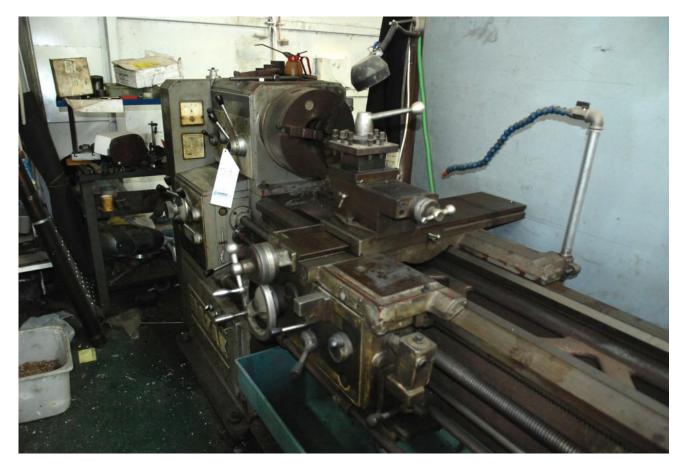

### Machine details

| Name           | yamazaki , mazak , centre lathe |
|----------------|---------------------------------|
| Item Number    | 18                              |
| Manufacturer   | yamazaki                        |
| Туре           |                                 |
| Available from | immediatly                      |
| Quality        | Working Condition               |
| Location       | hadera                          |

# Description

Good condition, 3-jaw chuck 250mm, Swing over bed 540 mm, Turning diameter over support 340mm, Turning length 1600 mm, Spindle bore 80 mm, Speed range from 25 to 1500 rpm Taper of tailstock sleeve MK3, quick stop by pedal, Voltage 380 V Total power requirement of 5.5 kW Machine weight about 3 ton Dimensions of the machine ca.  $3.1 \times 1 \times 1,2 \text{ m}$  +loneta