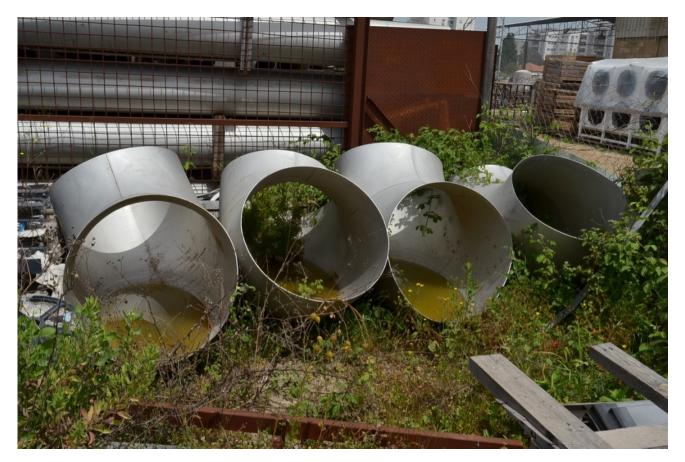

## Description

stainless steel 304L pipe angles 90 degree

10''- 254mm 12'' - 304mm 18'' - 456mm 28''- 708 mm 36''- 908 mm