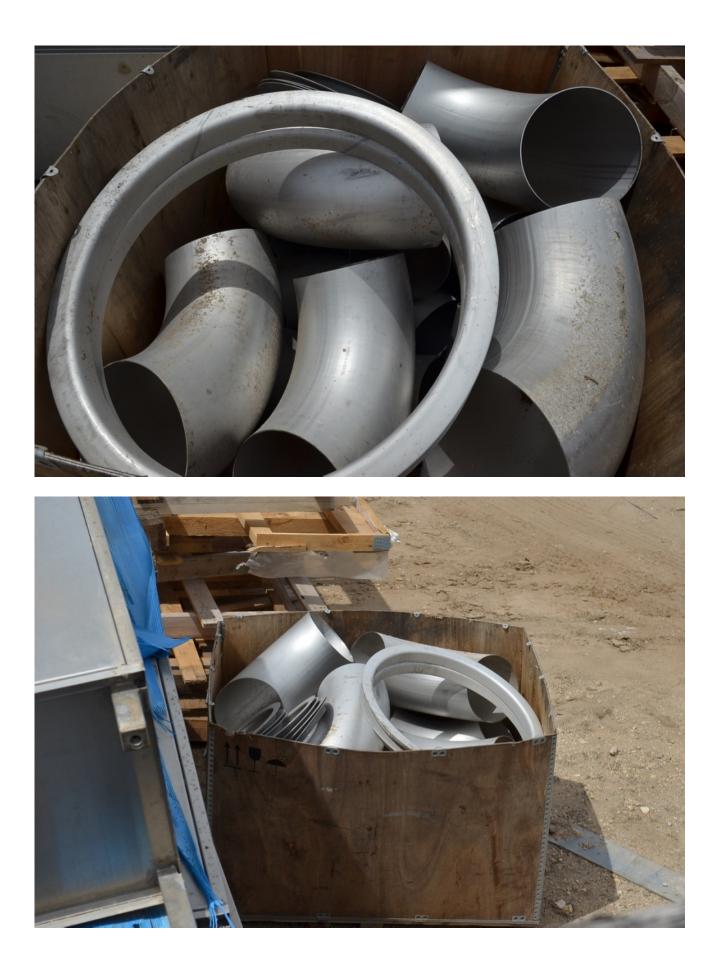

## Description

stainless steel 304L pipe angles 90 degree

10''- 254mm 12'' - 304mm 18'' - 456mm 28''- 708 mm 36''- 908 mm