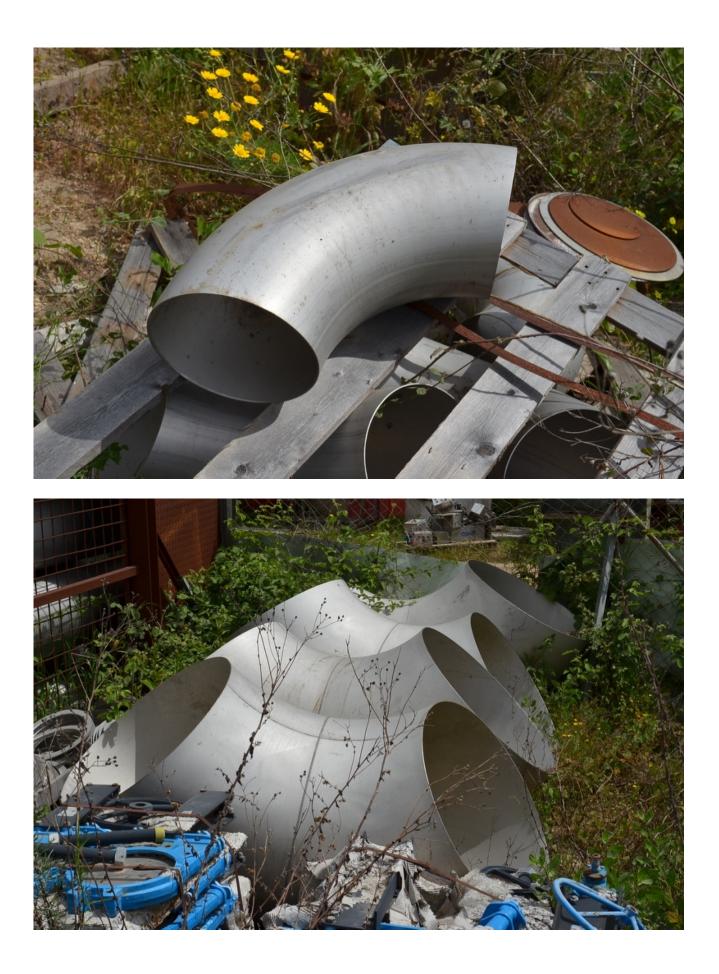

## Description

stainless steel 304L pipe angles 90 degree

10''- 254mm 12'' - 304mm 18'' - 456mm 28''- 708 mm 36''- 908 mm