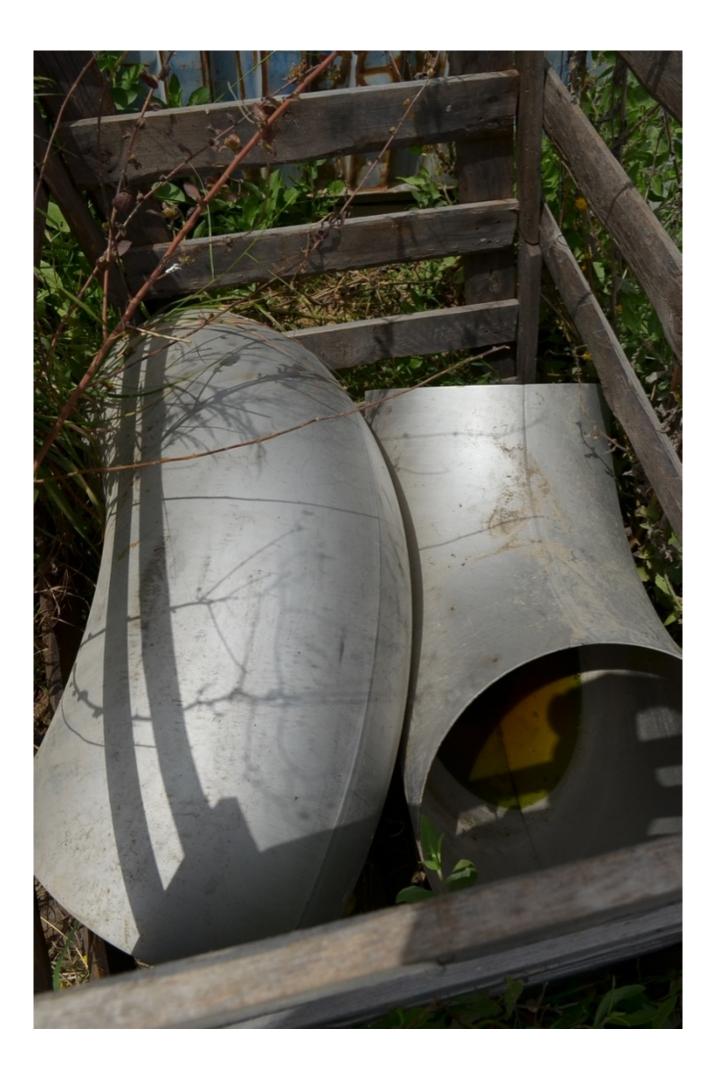

## Description

stainless steel 304L pipe angles 90 degree

10''- 254mm 12'' - 304mm 18'' - 456mm 28''- 708 mm 36''- 908 mm