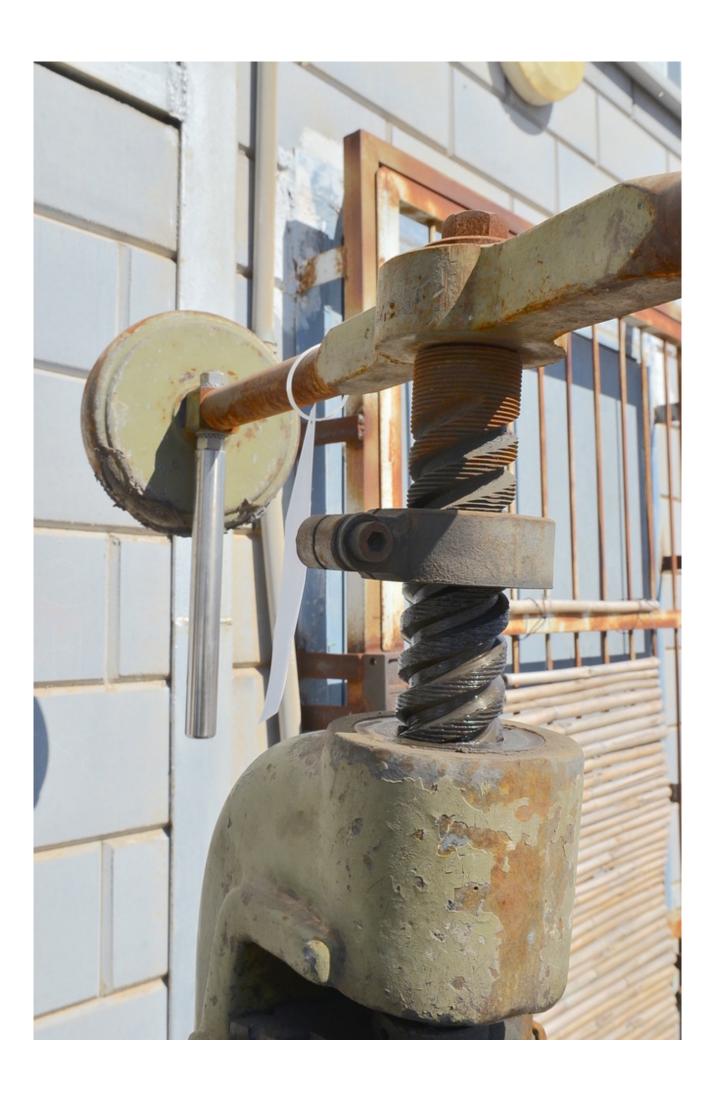

# Description

screw press.

Excellent working condition.

With Precise transport.

Easily control the intensity of the blow.

10 ton ~

Working range - 200 mm

Depth to the wall 225 mm

Height press without table - 960

Diameter of the hammer - 100mm (Easily replaceable)

See photos