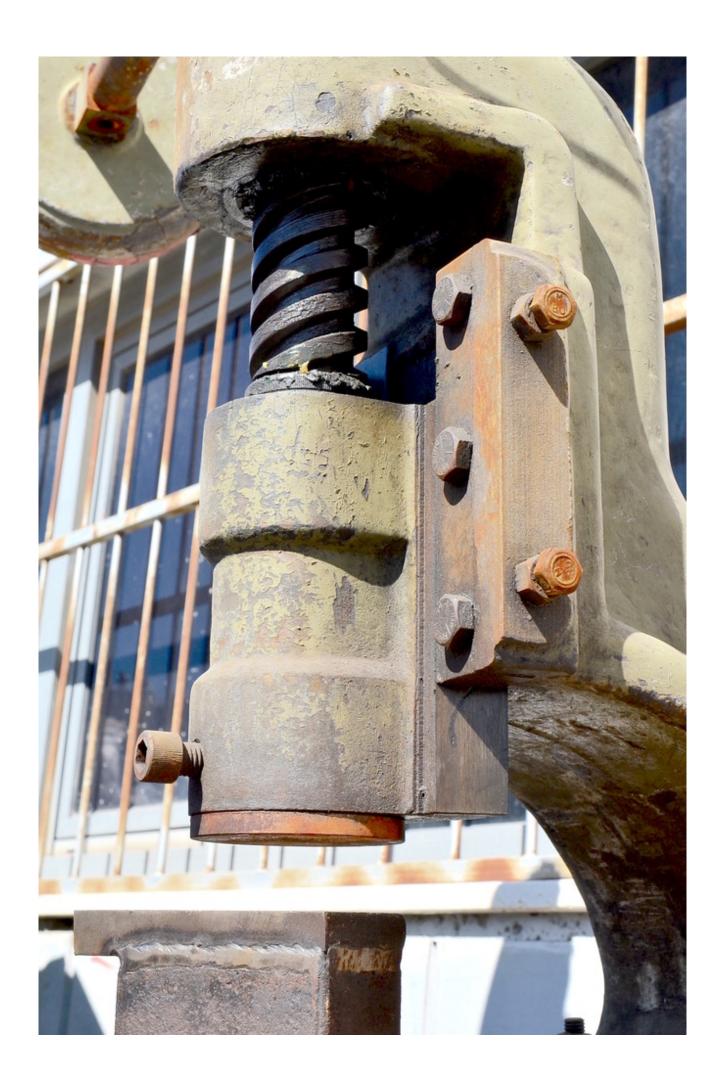

# Description

screw press.

Excellent working condition.

With Precise transport.

Easily control the intensity of the blow.

10 ton ~

Working range - 200 mm

Depth to the wall 225 mm

Height press without table - 960

Diameter of the hammer - 100mm (Easily replaceable)

See photos