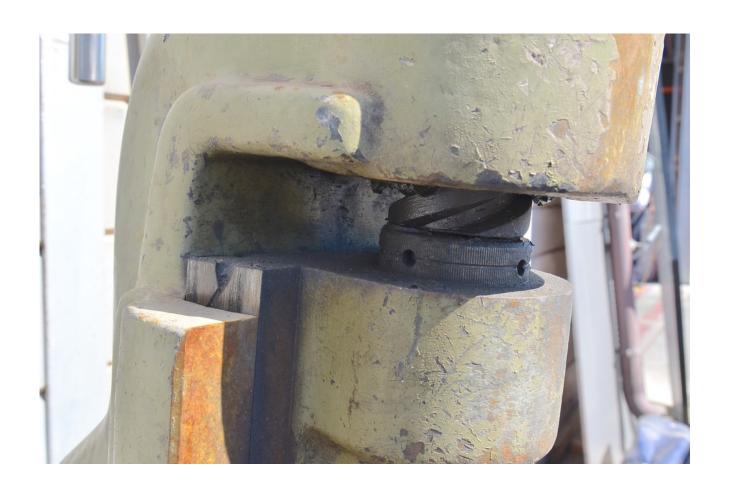

# Description

screw press.

Excellent working condition.

With Precise transport.

Easily control the intensity of the blow.

10 ton ~

Working range - 200 mm

Depth to the wall 225 mm

Height press without table - 960

Diameter of the hammer - 100mm (Easily replaceable)

See photos