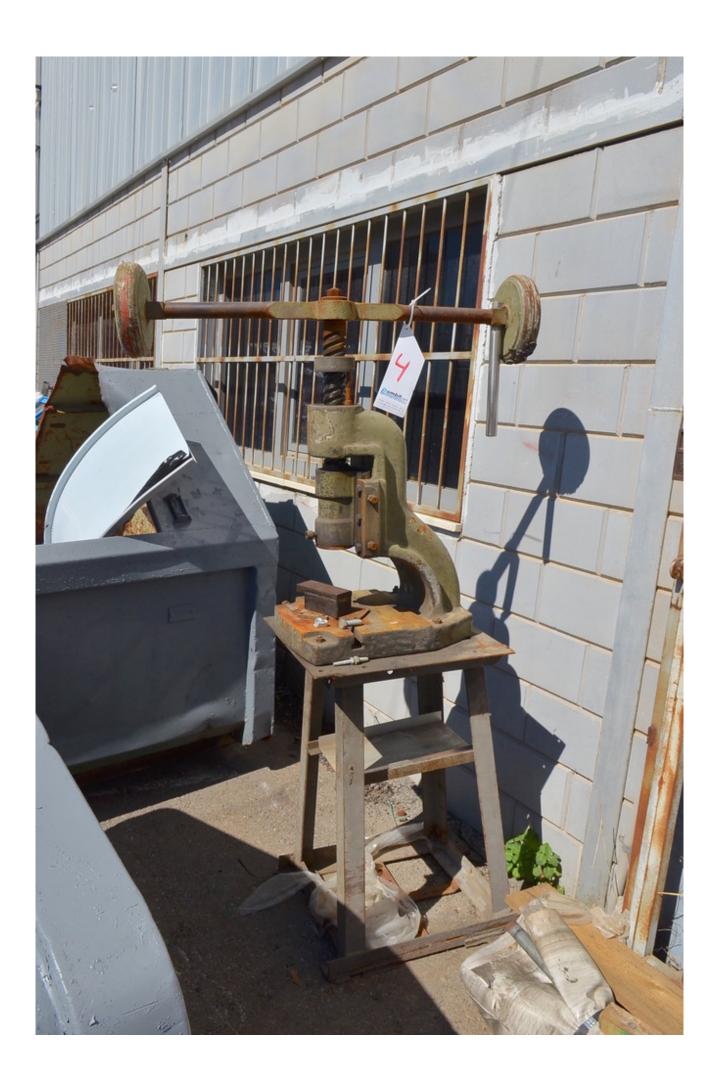

# Description

screw press.

Excellent working condition.

With Precise transport.

Easily control the intensity of the blow.

10 ton ~

Working range - 200 mm

Depth to the wall 225 mm

Height press without table - 960

Diameter of the hammer - 100mm (Easily replaceable)

See photos