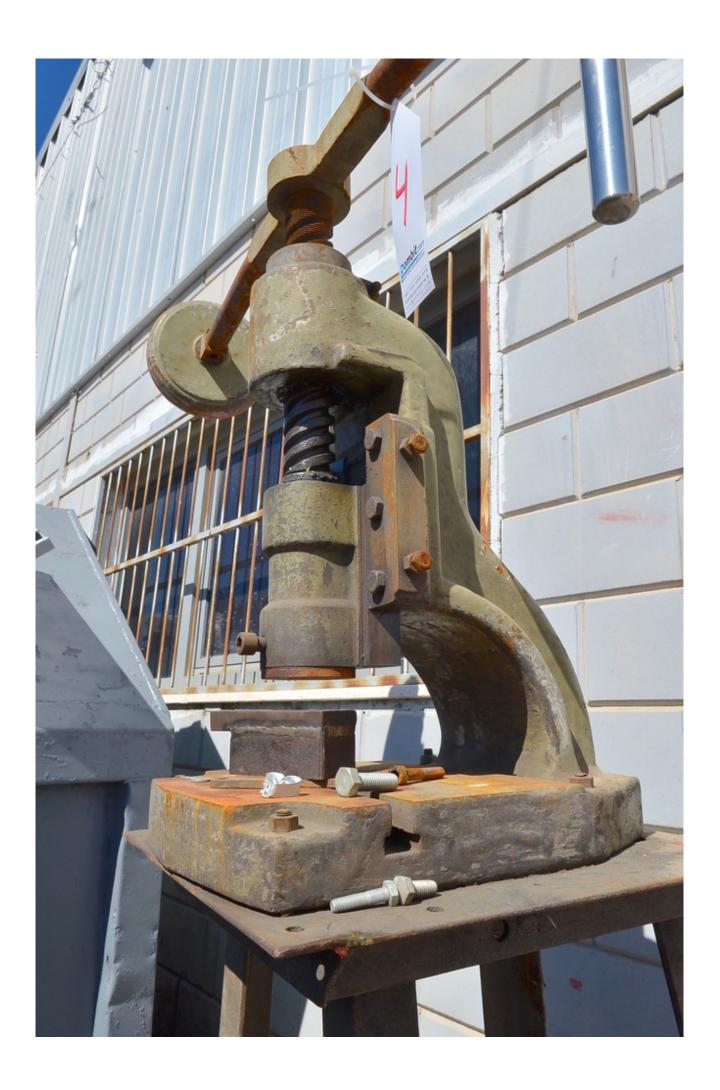

# Description

screw press.

Excellent working condition.

With Precise transport.

Easily control the intensity of the blow.

10 ton ~

Working range - 200 mm

Depth to the wall 225 mm

Height press without table - 960

Diameter of the hammer - 100mm (Easily replaceable)

See photos