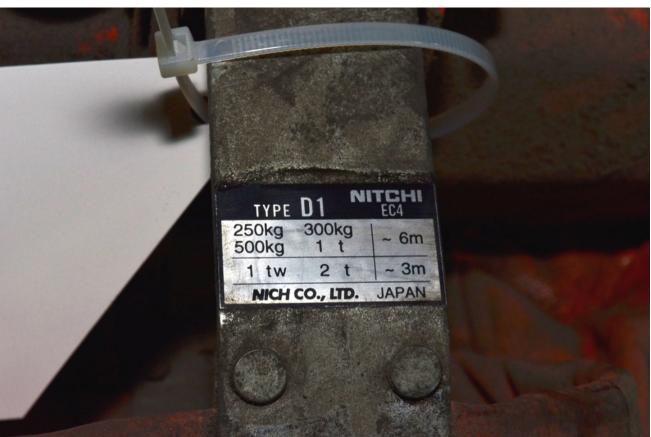

#### Machine details

Name NITCHI-250kg - Electric Winch

Item Number 161

Manufacturer NITCHI

Type EC4

**Available from** Available

**Quality** Working Condition

**Location** Haifa

## Description

NITCHI-250kg - Electric Winch

Made in Japan

Operated by chain.

Working Condition.

For additional dimensions See attached document

#### Technical details

**Dimensions** 600 x 500 x 400 mm

Weight 35 kg