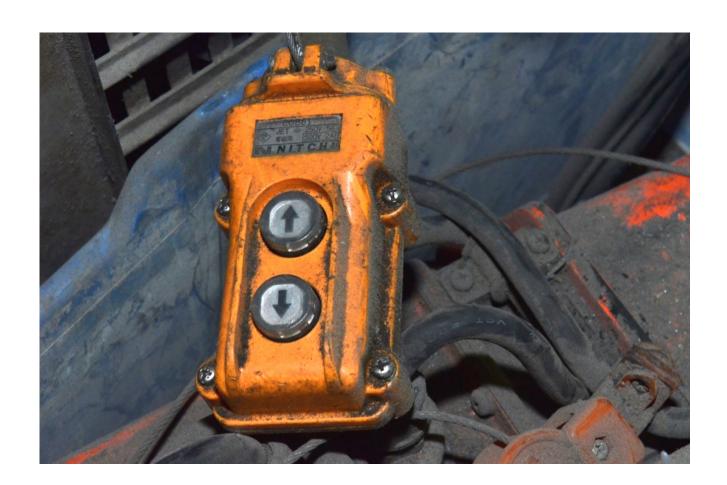

#### Machine details

Name NITCHI-250kg - Electric Winch

Item Number 161

Manufacturer NITCHI

Type EC4

**Available from** Available

**Quality** Working Condition

**Location** Haifa

## Description

NITCHI-250kg - Electric Winch

Made in Japan

Operated by chain.

Working Condition.

For additional dimensions See attached document