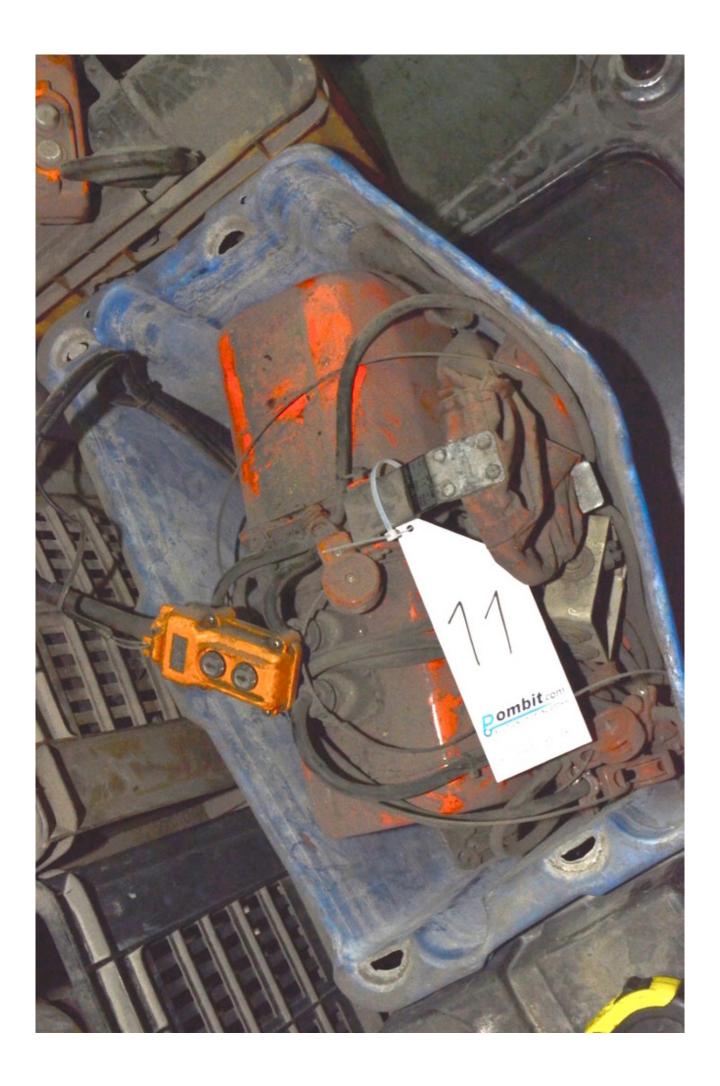

#### Machine details

Name NITCHI-250kg - Electric Winch

Item Number 161

Manufacturer NITCHI

Type EC4

**Available from** Available

**Quality** Working Condition

**Location** Haifa

## Description

NITCHI-250kg - Electric Winch

Made in Japan

Operated by chain.

Working Condition.

For additional dimensions See attached document