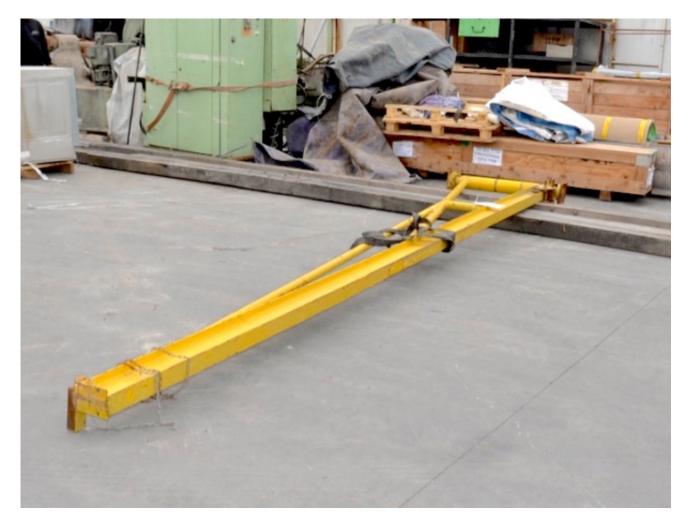

## Description

Slewing Crane for 250 kg Net length 4680 Overall Length 4850 Measure between hinges 1000mm beam IPE 160 In good condition.

Without lifting winch.

## **Technical details**

| Dimensions | 4580 x 1000 x 200 mm |
|------------|----------------------|
| Weight     | kg                   |