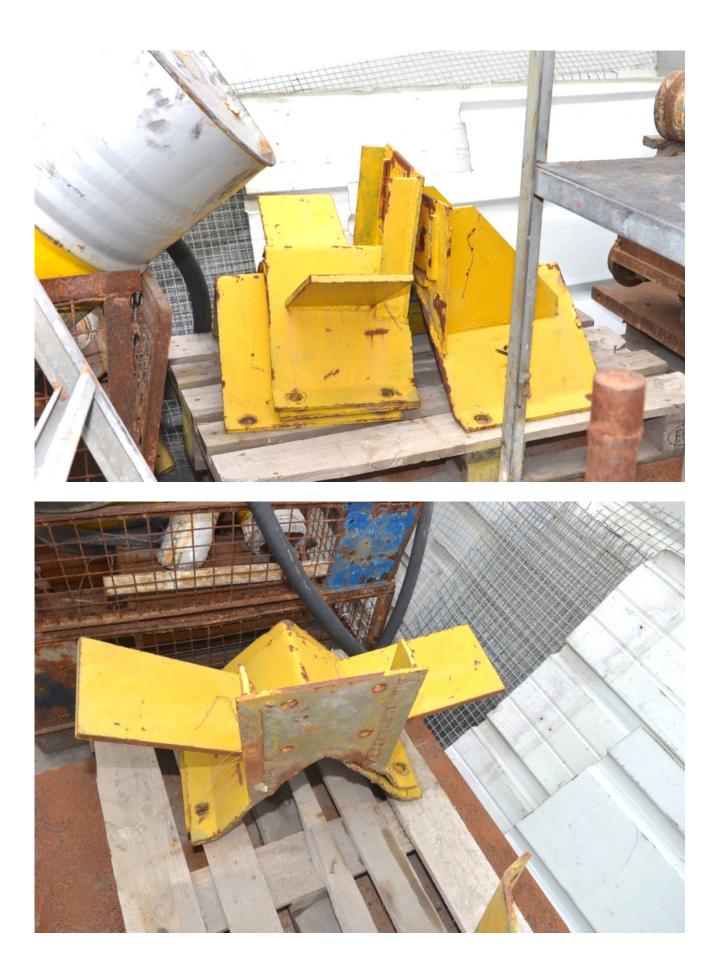

## Description

Slewing Crane for 250 kg Net length 4680 Overall Length 4850 Measure between hinges 1000mm beam IPE 160 In good condition.

Without lifting winch.