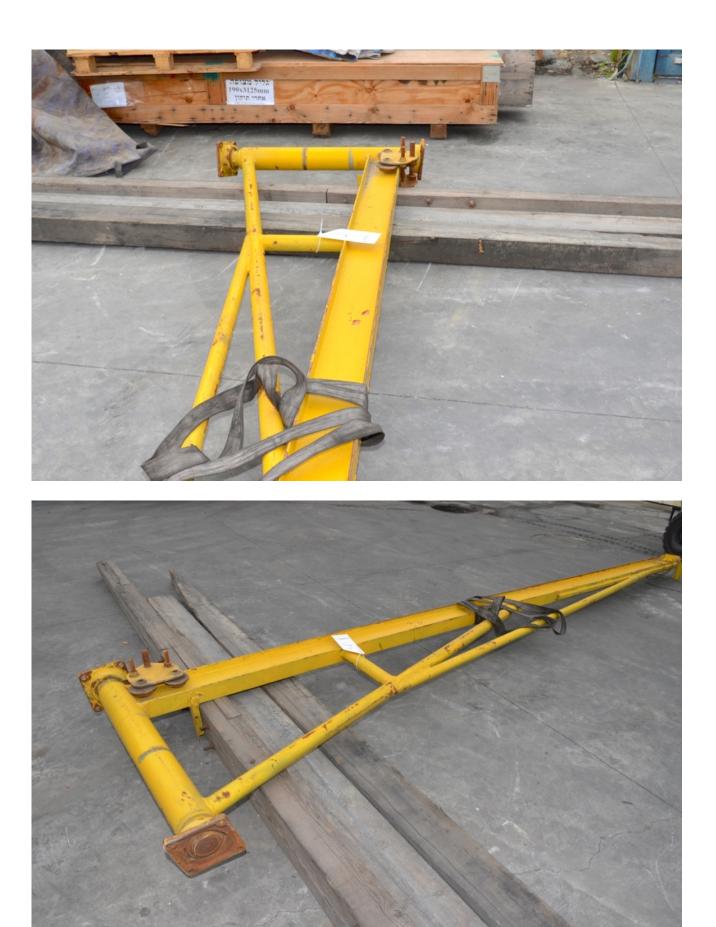

## Description

Slewing Crane for 250 kg Net length 4680 Overall Length 4850 Measure between hinges 1000mm beam IPE 160 In good condition.

Without lifting winch.

## **Technical details**

| Dimensions | 4580 x 1000 x 200 mm |
|------------|----------------------|
| Weight     | kg                   |