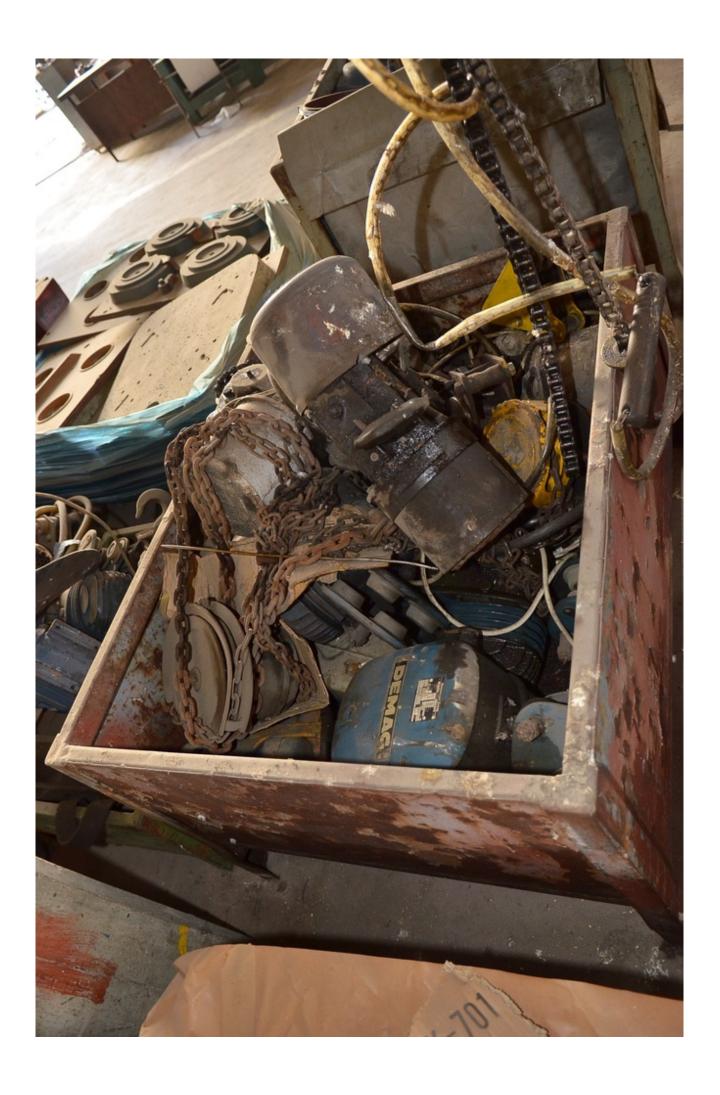

## Description

A Lot of Electric Winches
There may also orderly winches.

Electric 6 psc

2-3 Manual

Including a metal box.

#### Technical details

**Dimensions** 1030 x 850 x 600 mm

Weight kg