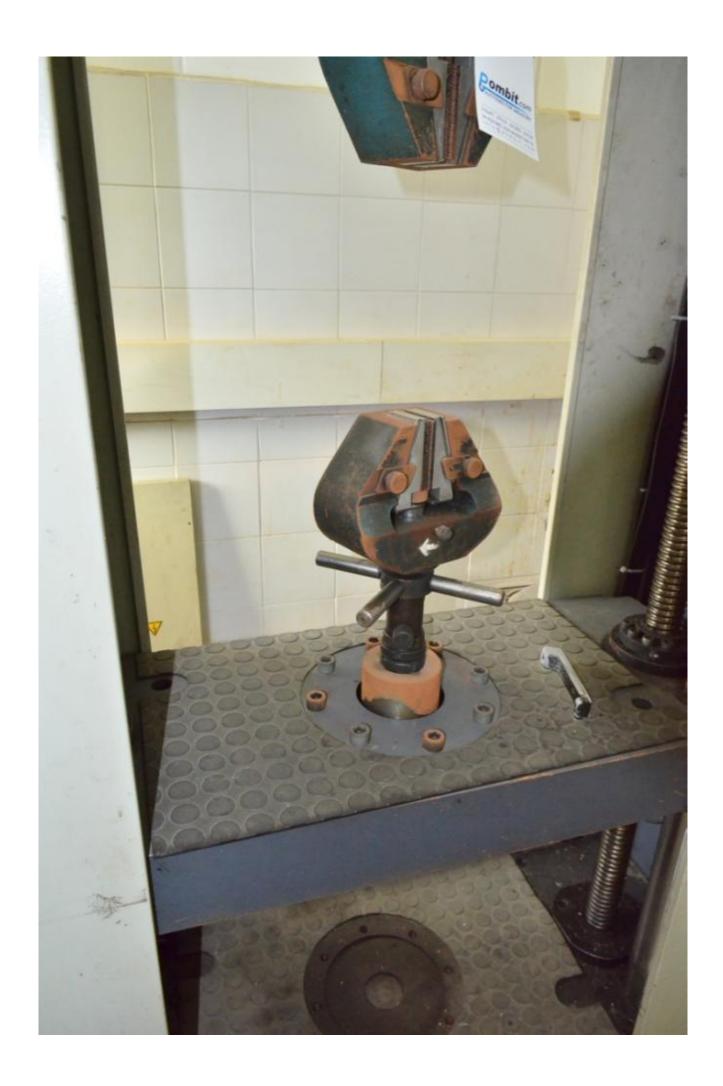

#### Machine details

Name ZWICK strain test machine

Item Number 125

**Manufacturer** Zwick

**Type** 1475

**Available from** Available

**Quality** Working Condition

**Location** Beit Shemesh

# Description

ZWICK strain test machine, Debel Colon

#### screw-drive materials testing machine

Good working condition.

Including computer software.

20 Kn. (20 ton~)

See video