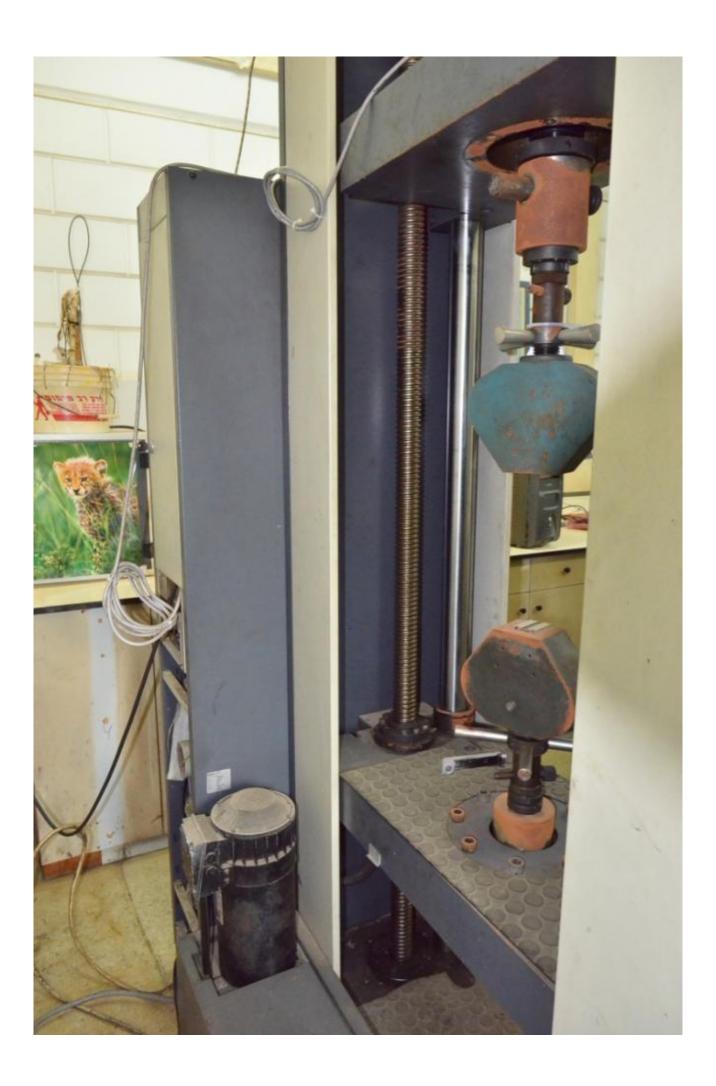

#### Machine details

Name ZWICK strain test machine

Item Number 125

**Manufacturer** Zwick

**Type** 1475

**Available from** Available

**Quality** Working Condition

**Location** Beit Shemesh

# Description

ZWICK strain test machine, Debel Colon

#### screw-drive materials testing machine

Good working condition.

Including computer software.

20 Kn. (20 ton~)

See video