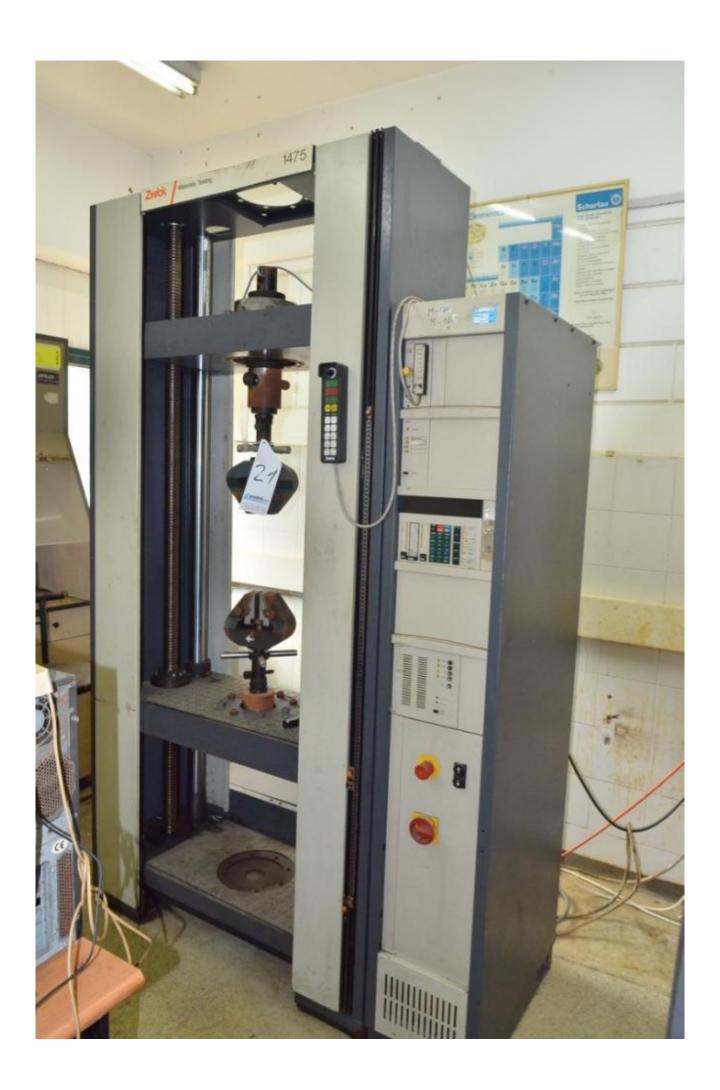

#### Machine details

Name ZWICK strain test machine

Item Number 125

**Manufacturer** Zwick

**Type** 1475

**Available from** Available

**Quality** Working Condition

**Location** Beit Shemesh

# Description

ZWICK strain test machine, Debel Colon

#### screw-drive materials testing machine

Good working condition.

Including computer software.

20 Kn. (20 ton~)

See video