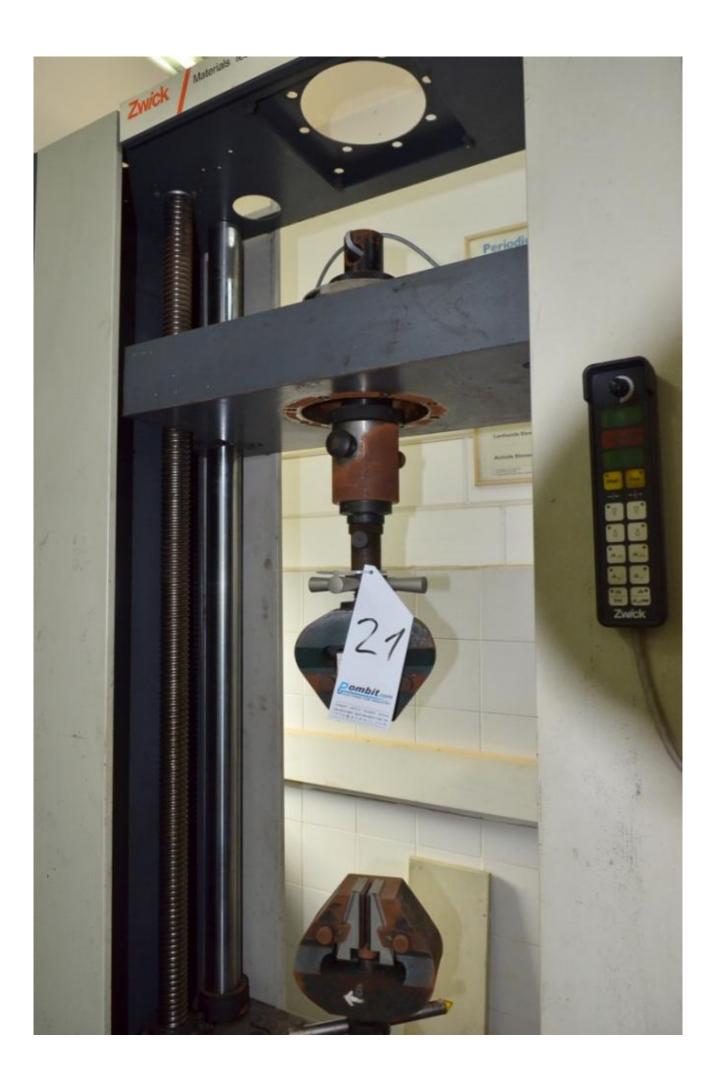

#### Machine details

Name ZWICK strain test machine

Item Number 125

**Manufacturer** Zwick

**Type** 1475

**Available from** Available

**Quality** Working Condition

**Location** Beit Shemesh

# Description

ZWICK strain test machine, Debel Colon

#### screw-drive materials testing machine

Good working condition.

Including computer software.

20 Kn. (20 ton~)

See video