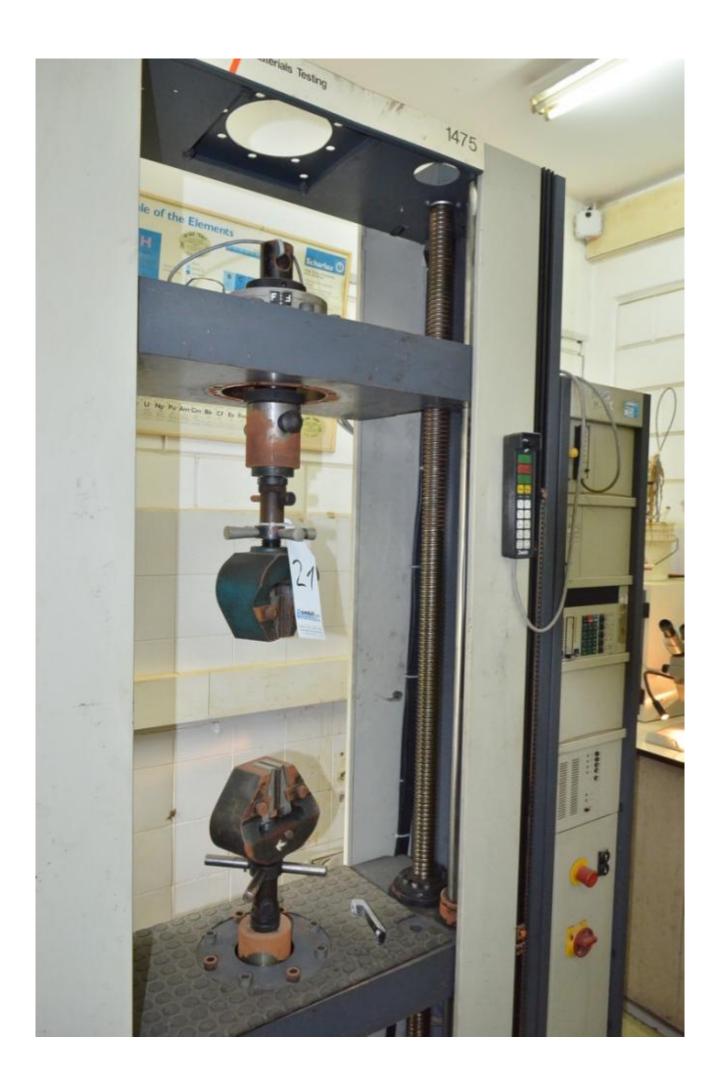

#### Machine details

Name ZWICK strain test machine

Item Number 125

**Manufacturer** Zwick

**Type** 1475

**Available from** Available

**Quality** Working Condition

**Location** Beit Shemesh

# Description

ZWICK strain test machine, Debel Colon

#### screw-drive materials testing machine

Good working condition.

Including computer software.

20 Kn. (20 ton~)

See video