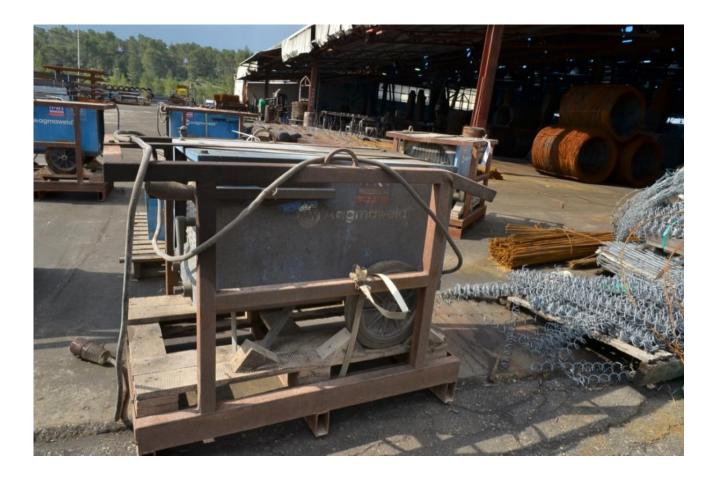

### Machine details

| Name           | MAGMAWELD - Welding machine |
|----------------|-----------------------------|
| Item Number    | 106                         |
| Manufacturer   | MAGMAWELD                   |
| Туре           | TD-400                      |
| Available from | Availlable                  |
| Quality        | Working Condition           |
| Location       | Beit Shemesh                |

#### Description

MAGMAWELD - Welding machine.

320A in 35% duti cacel.

working condition.

Including metal frame.(1100x750x820H-mm)

Purchased in 2011-works in one project for About one year.

Made in Turkey. 3 phase.