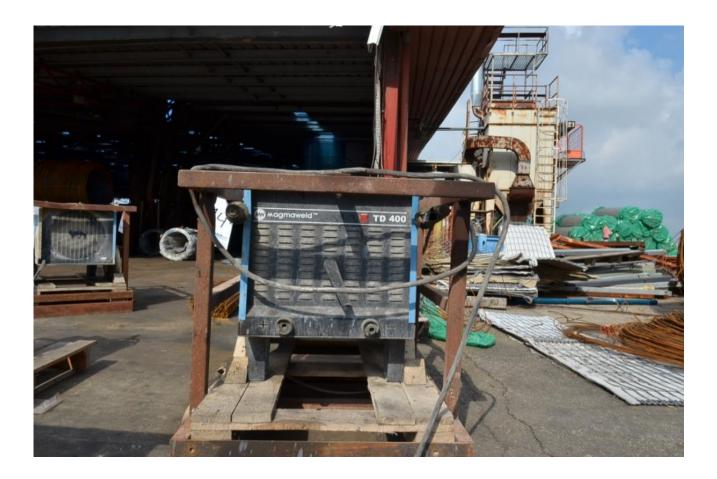

### Machine details

| Name           | MAGMAWELD - Welding machine |
|----------------|-----------------------------|
| Item Number    | 106                         |
| Manufacturer   | MAGMAWELD                   |
| Туре           | TD-400                      |
| Available from | Availlable                  |
| Quality        | Working Condition           |
| Location       | Beit Shemesh                |

#### Description

MAGMAWELD - Welding machine.

320A in 35% duti cacel.

working condition.

Including metal frame.(1100x750x820H-mm)

Purchased in 2011-works in one project for About one year.

Made in Turkey. 3 phase.