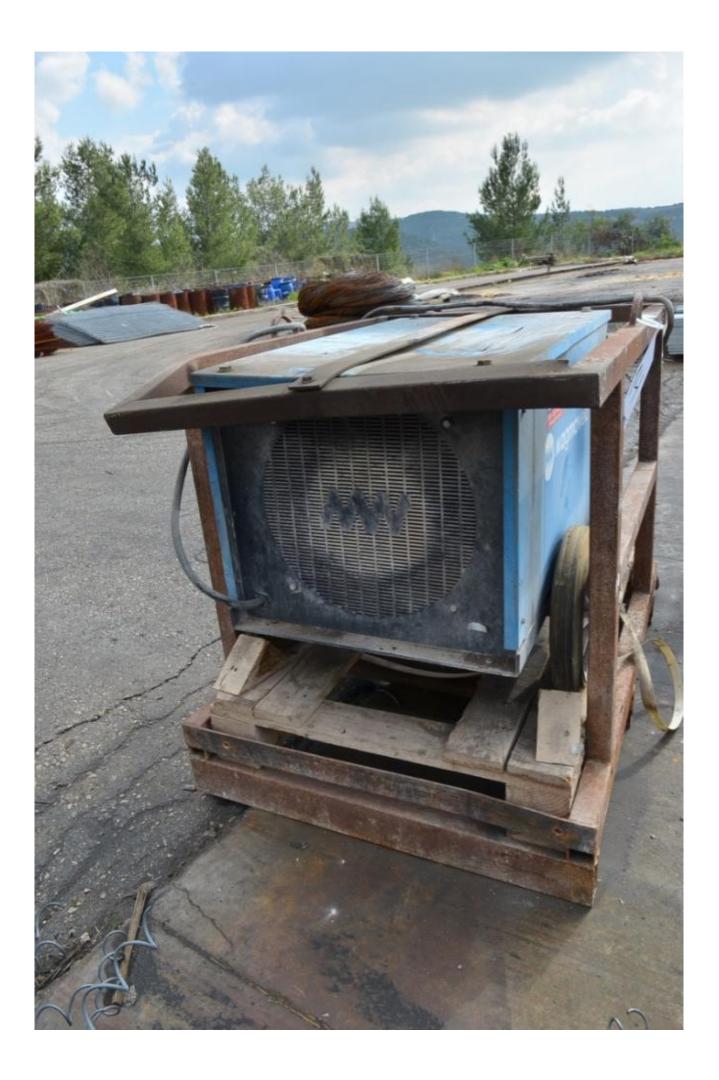

### Machine details

| Name           | MAGMAWELD - Welding machine |
|----------------|-----------------------------|
| Item Number    | 106                         |
| Manufacturer   | MAGMAWELD                   |
| Туре           | TD-400                      |
| Available from | Availlable                  |
| Quality        | Working Condition           |
| Location       | Beit Shemesh                |

#### Description

MAGMAWELD - Welding machine.

320A in 35% duti cacel.

working condition.

Including metal frame.(1100x750x820H-mm)

Purchased in 2011-works in one project for About one year.

Made in Turkey. 3 phase.