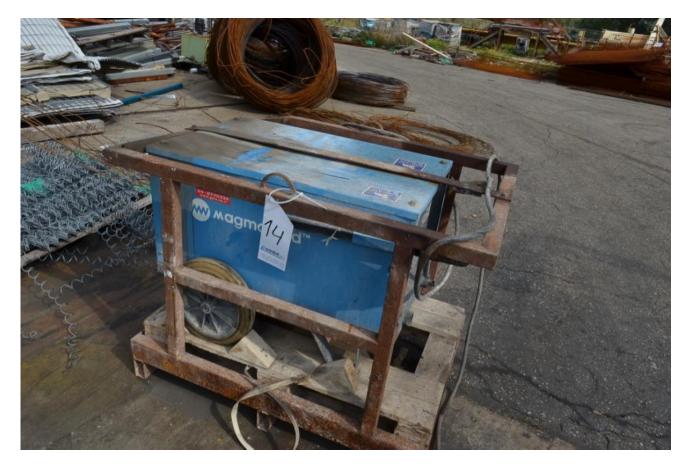

### Machine details

| Name           | MAGMAWELD - Welding machine |
|----------------|-----------------------------|
| Item Number    | 106                         |
| Manufacturer   | MAGMAWELD                   |
| Туре           | TD-400                      |
| Available from | Availlable                  |
| Quality        | Working Condition           |
| Location       | Beit Shemesh                |

#### Description

MAGMAWELD - Welding machine.

320A in 35% duti cacel.

working condition.

Including metal frame.(1100x750x820H-mm)

Purchased in 2011-works in one project for About one year.

Made in Turkey. 3 phase.