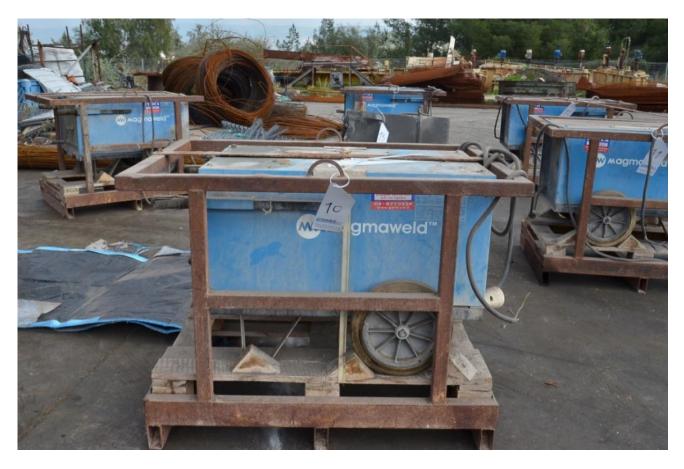

### Machine details

| Name           | MAGMAWELD - Welding machine |
|----------------|-----------------------------|
| Item Number    | 103                         |
| Manufacturer   | MAGMAWELD                   |
| Туре           | td-400                      |
| Available from | Available                   |
| Quality        | Working Condition           |
| Location       | beit Shemesh                |

#### Description

MAGMAWELD - Welding machine.

320A in 35% duti cacel.

working condition.

Including metal frame.(1100x750x820H-mm)

Purchased in 2011-works in one project for About one year.

Missing, three phase socket. Made in Turkey. 3 phase.