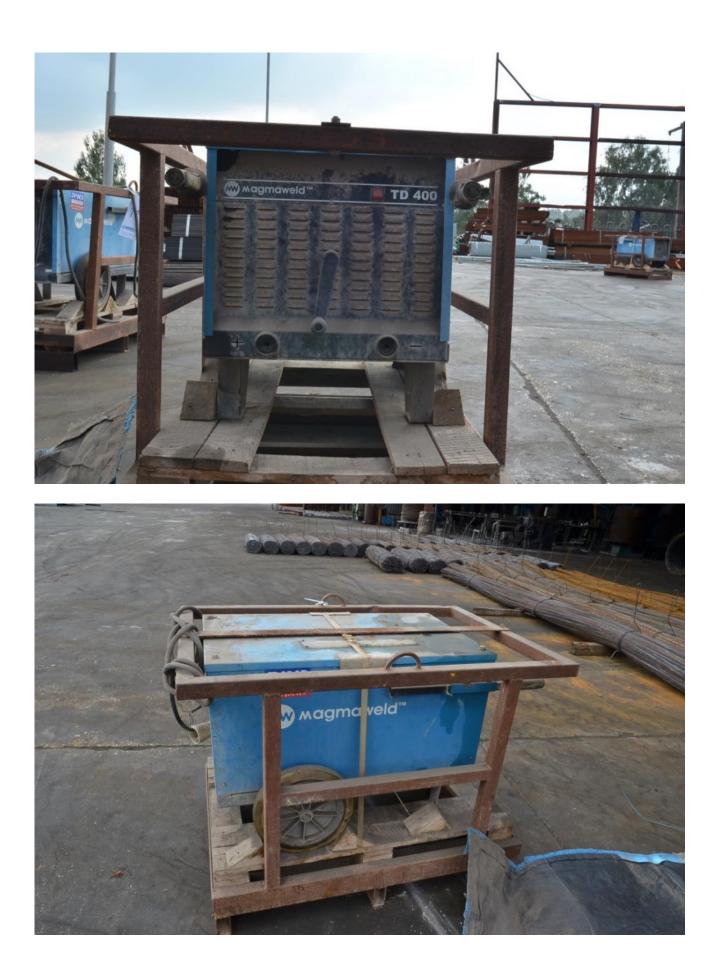

### Machine details

| Name           | MAGMAWELD - Welding machine |
|----------------|-----------------------------|
| Item Number    | 103                         |
| Manufacturer   | MAGMAWELD                   |
| Туре           | td-400                      |
| Available from | Available                   |
| Quality        | Working Condition           |
| Location       | beit Shemesh                |

#### Description

MAGMAWELD - Welding machine.

320A in 35% duti cacel.

working condition.

Including metal frame.(1100x750x820H-mm)

Purchased in 2011-works in one project for About one year.

Missing, three phase socket. Made in Turkey. 3 phase.